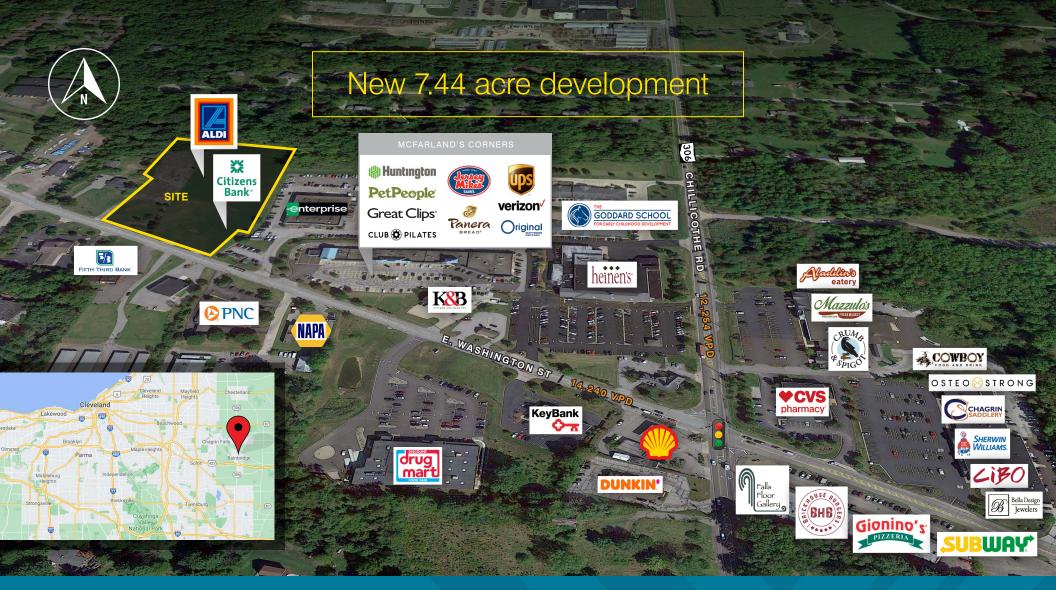

### **PROPERTY HIGHLIGHTS**

- » Strategically located near the intersection of Washington Street and State Route 306
- » Strong retail corridor
- » Average annual household incomes in excess of \$190,000

### **NEARBY TENANTS**

- » Heinen's Grocery Store
- » CVS
- » Enterprise Rent-a-Car
- » Discount Drug Mart
- » Multiple restaurants
- » Multiple financial institutions

# **SITE PLAN**