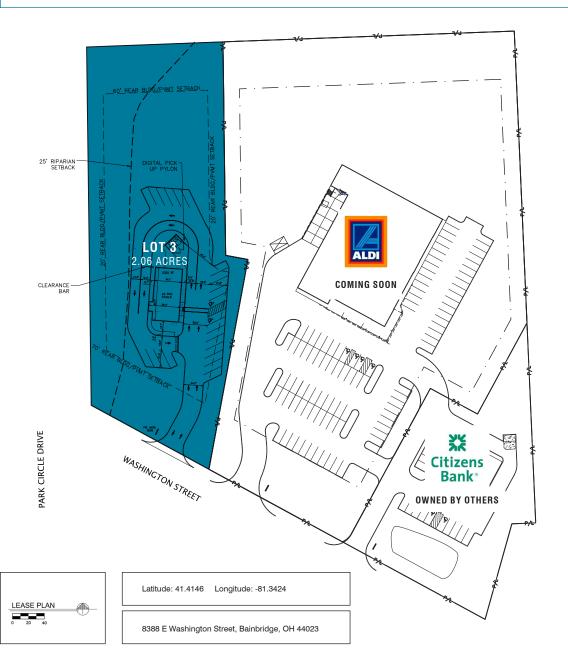

# **SITE PLAN**

## **TENANT INFORMATION**

| UNIT# | LOT SIZE   | LEASABLE<br>SQ. FT. | USAGE                              |
|-------|------------|---------------------|------------------------------------|
| LOT 1 | 1.04 acres | 2,400               | Citizens Bank<br>(owned by others) |
| LOT 2 | 4.34 acres | 19,124              | ALDI<br>(coming soon)              |
| LOT 3 | 2.06 acres | TBD                 | Available                          |

All aspects of the above lease plan, including access points, dimensions, addresses, trade names, etc. are believed to be accurate but remain subject to change at any time without notice.