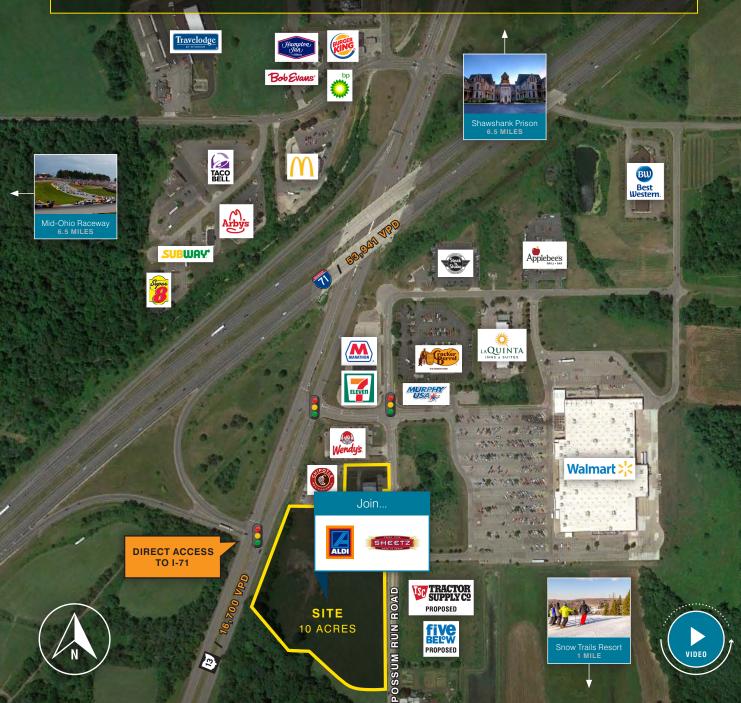

## **PROPERTY HIGHLIGHTS**

- » Direct access to highway off- and on-ramps at signalized intersection
- » Prominent visibility from I-71
- » Opportunity for highway pylon
- » Midway point between Cleveland and Columbus
- » Zoned for multiple uses

| NEARBY TENANTS |                       |
|----------------|-----------------------|
| » Walmart      | » Marathon / 7-Eleven |
| » Chipotle     | » Cracker Barrel      |
| » Wendy's      | » McDonald's          |