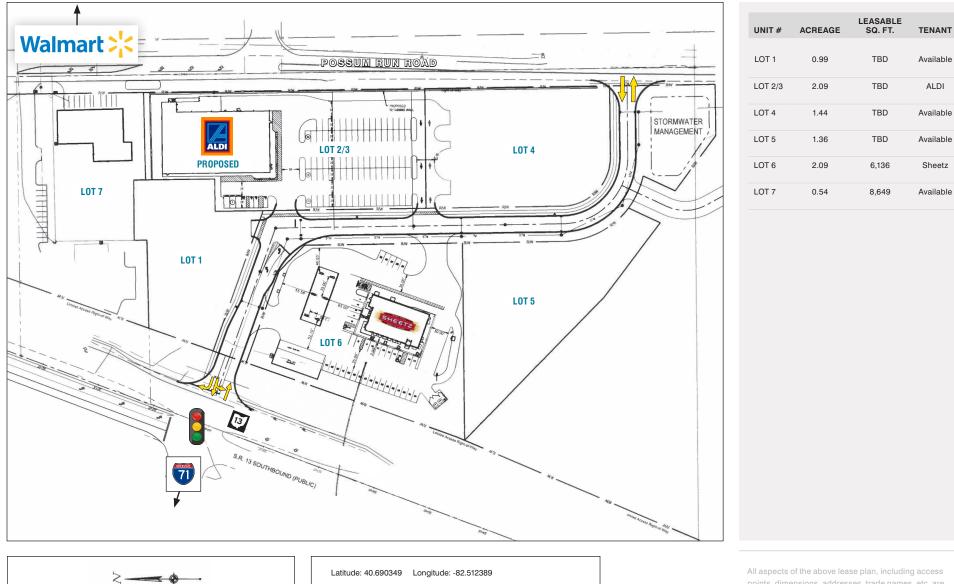

## **SITE PLAN**

## **TENANT INFORMATION**

2480 Possum Run Rd, Mansfield, OH 44903

points, dimensions, addresses, trade names, etc. are believed to be accurate but remain subject to change at any time without notice.