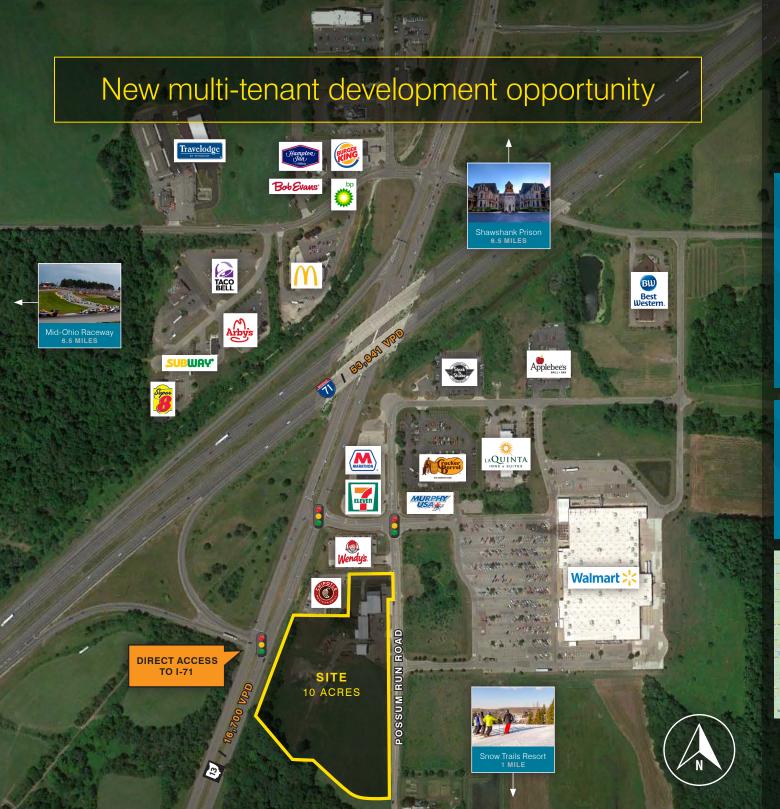

## **PROPERTY HIGHLIGHTS**

- » Direct access to highway off-ramp at signalized intersection
- » Prominent visibility from I-71
- » Opportunity for highway pylon
- » Midway point between Cleveland and Columbus
- » Zoned for multiple uses

## **NEARBY TENANTS**

- » Walmart
- » Marathon / 7-Eleven
- » Chipotle
- » Cracker Barrel
- » Wendy's
- » McDonald's

MIKE OLSEN Vice President of Leasing 216.464.5550 / molsen@visconsi.com www.visconsi.com

Latitude: 40.690349 Longitude: -82.512389

2480 Possum Run Rd, Mansfield, OH 44903

All aspects of the above lease plan, including access points, dimensions, addresses, trade names, etc. are believed to be accurate but remain subject to change at any time without notice.