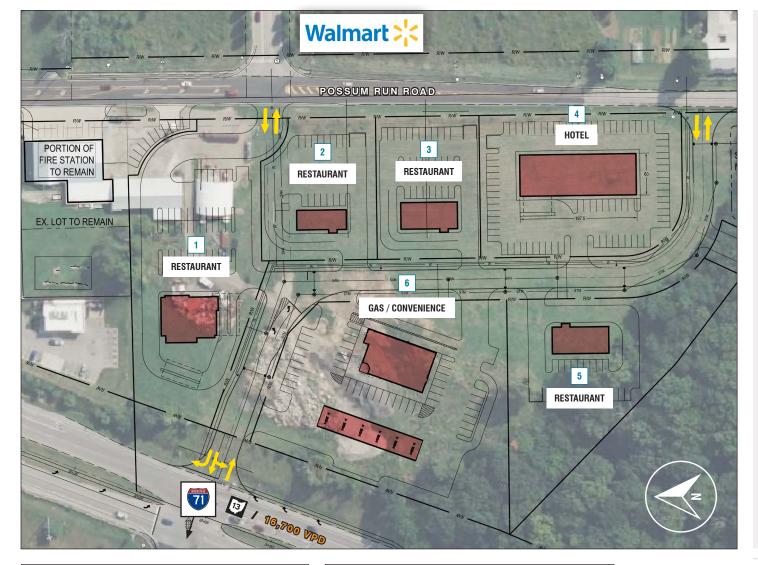

## **SITE PLAN**

## **TENANT INFORMATION**

| UNIT # | ACREAGE | LEASABLE<br>SQ. FT. |
|--------|---------|---------------------|
| LOT 1  | 1.00    | 5.100               |
| LOI 1  | 1.63    | 5,190               |
| LOT 2  | 0.73    | 2,170               |
| LOT 3  | 0.69    | 3,280               |
| LOT 4  | 1.32    | TBD                 |
| LOT 5  | 1.17    | 3,200               |
| LOT 6  | 2.09    | 6,000               |