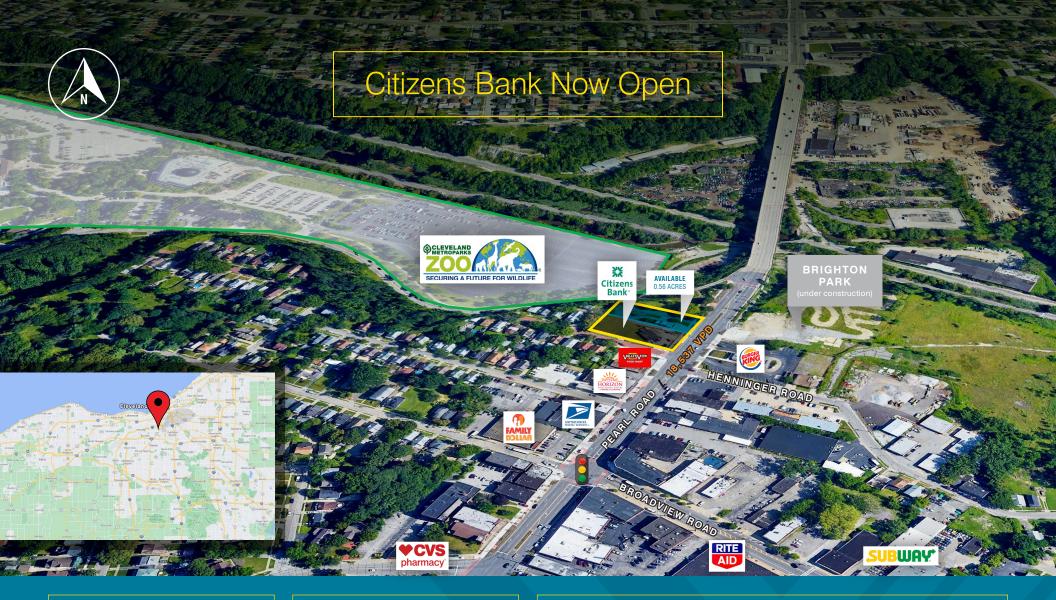

#### **PROPERTY HIGHLIGHTS**

- » Located on the northwest corner of Pearl Road and Henninger Road, adjacent to the Cleveland Zoo
- » Across from the Brighton Park, which will connect the Cleveland Zoo to the Towpath Trail (under construction)

| UNIT # | LOT SIZE   | LEASABLE<br>SQ. FT. | DIMENSIONS | USAGE                                       |
|--------|------------|---------------------|------------|---------------------------------------------|
| LOT 1  | 0.48 acres | 2,200               | 85' x 247' | Citizens Bank<br>(now open)                 |
| LOT 2  | 0.56 acres | TBD                 | 99' x 246' | restaurant/retail/<br>medical<br>(proposed) |

Latitude: 41.443570 Longitude: -81.704600

4100-4106 Pearl Road, Old Brooklyn, Ohio 44109

All aspects of the above lease plan, including access points, dimensions, addresses, trade names, etc. are believed to be accurate but remain subject to change at any time without notice.