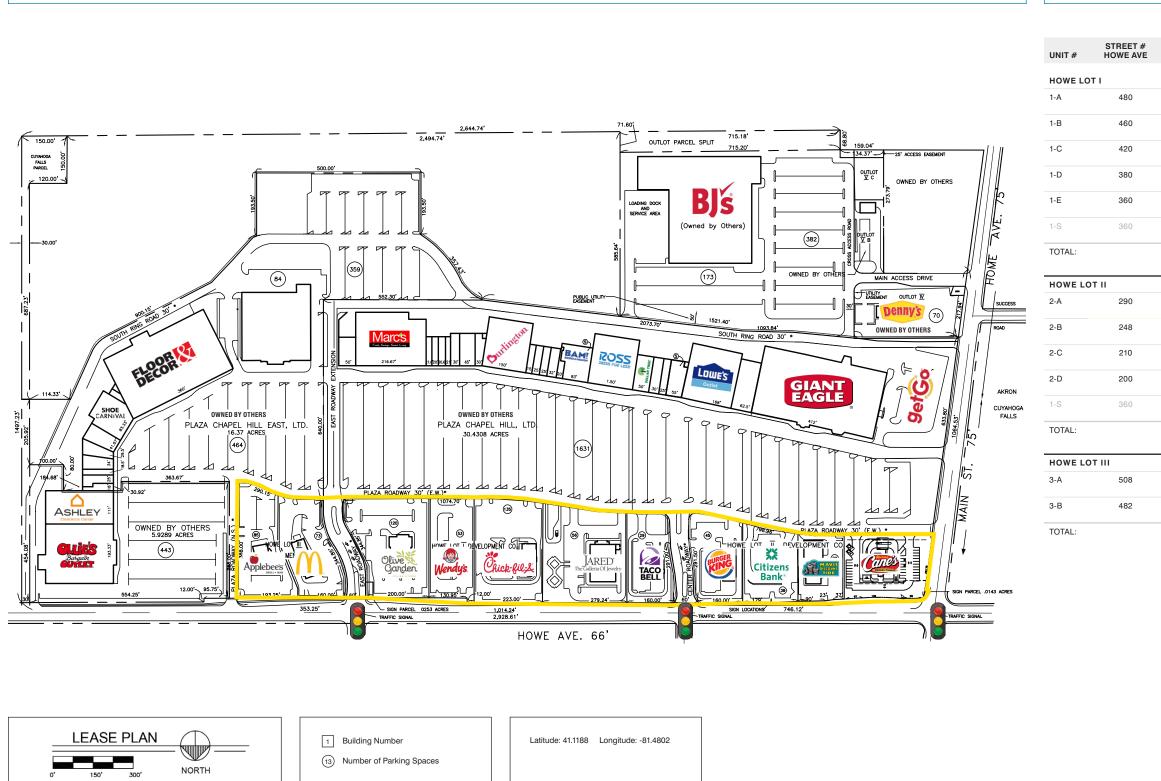

#### **PROPERTY HIGHLIGHTS**

- » Located on Howe Avenue at the entrance to Chapel Hill trade area from Route 8
- » The Plaza at Chapel Hill is Akron's largest power center
- » Densely populated trade area with over 200,000 people residing within five miles

#### **MAJOR TENANTS**

- » BJ's Wholesale Club
- » Giant Eagle
- » Burlington Coat Factory
- » Jared the Galleria of Jewelry
- » Olive Garden
- » Chick-fil-A

## Densely populated trade area with over 200,000 people residing within five miles

MIKE OLSEN, Vice President of Leasing / 216.464.5550 molsen@visconsi.com / www.visconsi.com

All aspects of the above lease plan, including access points, dimensions, addresses, trade names, etc. are believed to be accurate but remain subject to change at any time without notice.

| %      | LOT<br>SQ. FT. | BUILDING<br>SQ. FT. | LESSEE              |
|--------|----------------|---------------------|---------------------|
| 22.84  | 75,446         | 8,297               | Olive Garden        |
| 15.44  | 51,005         | 3,549               | Wendy's             |
| 22.63  | 74,745         | 7,689               | Chick-fil-A         |
| 25.58  | 84,483         | 9,600               | Jared's             |
| 13.18  | 43,530         | 2,240               | Taco Bell           |
| 0.33   | 1,102          |                     | Sign Parcel         |
| 100.00 | 330,311        | 31,375              |                     |
|        |                |                     |                     |
| 25.67  | 47,511         | 3,472               | Burger King         |
| 23.59  | 43,660         | 3,632               | Citizen's Bank      |
| 18.08  | 33,476         | 9,019               | Mavis Discount Tire |
| 32.32  | 59,837         | 3,711               | Raising Cane's      |
| 0.34   | 633            |                     | Sign Parcel         |
| 100.00 | 185,117        | 19,834              |                     |
|        |                |                     |                     |
| 49.74  | 54,413         | 5,432               | Applebee's          |
| 50.26  | 54,975         | 5,302               | McDonald's          |
| 100.00 | 109,388        | 10,734              |                     |