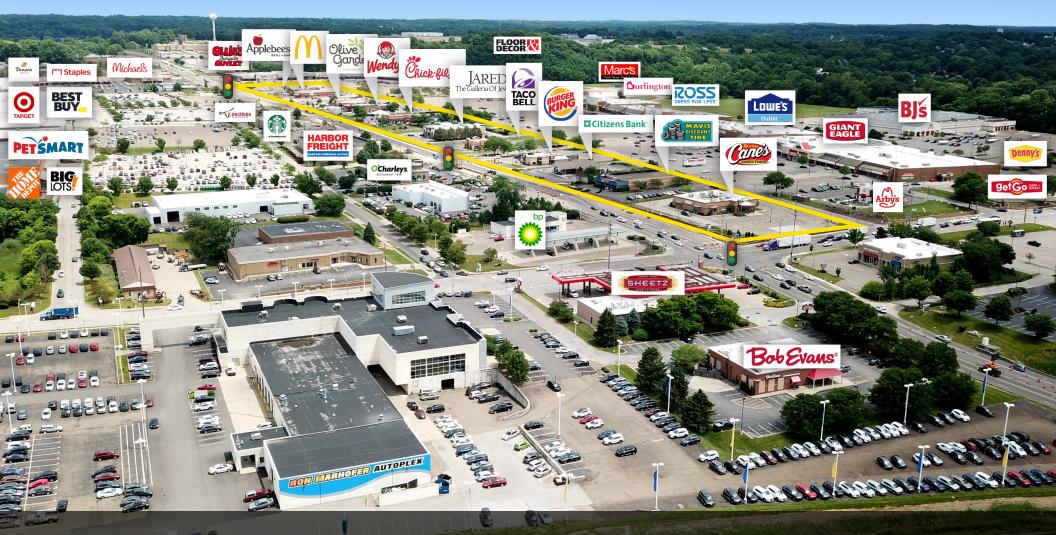

### Co-located with area's largest power center

CUYAHOGA FALLS, OH

building your future on our history

#### **PROPERTY HIGHLIGHTS**

- » Located on Howe Avenue at the entrance to Chapel Hill trade area from Route 8
- » The Plaza at Chapel Hill is Akron's largest power center
- » Densely populated trade area with over 200,000 people residing within five miles

#### **MAJOR TENANTS**

- » BJ's Wholesale Club
- » Giant Eagle
- » Burlington Coat Factory
- » Jared the Galleria of Jewelry
- » Olive Garden
- » Chick-fil-A

## Densely populated trade area with over 200,000 people residing within five miles

MIKE OLSEN, Vice President of Leasing / 216.464.5550 molsen@visconsi.com / www.visconsi.com

All aspects of the above lease plan, including access points, dimensions, addresses, trade names, etc. are believed to be accurate but remain subject to change at any time without notice.