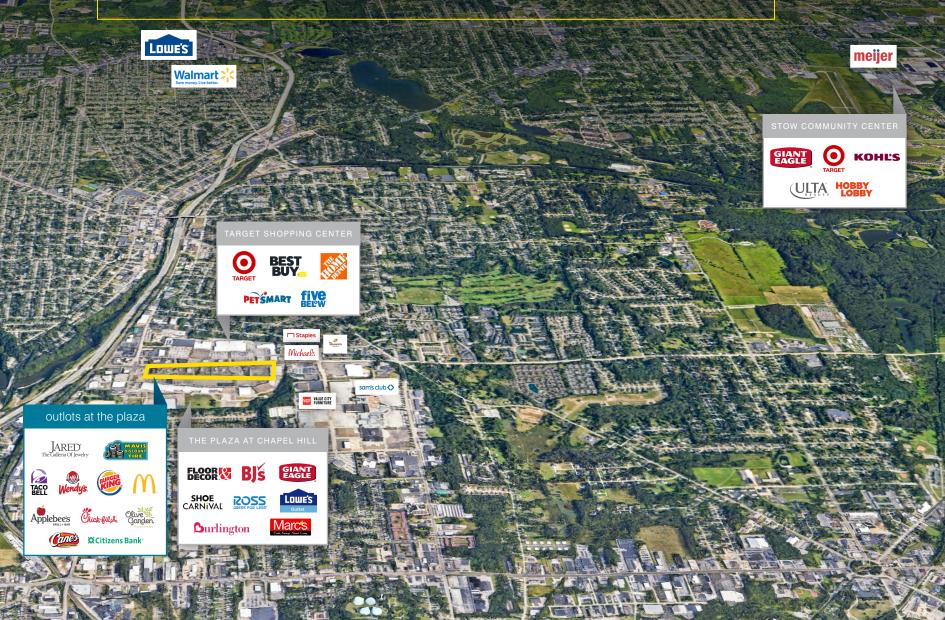

#### **PROPERTY HIGHLIGHTS**

- » Located on Howe Avenue at the entrance to Chapel Hill trade area from Route 8
- » The Plaza at Chapel Hill is Akron's largest power center
- » Densely populated trade area with over 200,000 people residing within five miles

#### **MAJOR TENANTS**

- » BJ's Wholesale Club
- » Giant Eagle
- » Burlington Coat Factory
- » Jared the Galleria of Jewelry
- » Olive Garden
- » Chick-fil-A

## Densely populated trade area with over 200,000 people residing within five miles

MIKE OLSEN, Vice President of Leasing / 216.464.5550 molsen@visconsi.com / www.visconsi.com

All aspects of the above lease plan, including access points, dimensions, addresses, trade names, etc. are believed to be accurate but remain subject to change at any time without notice.