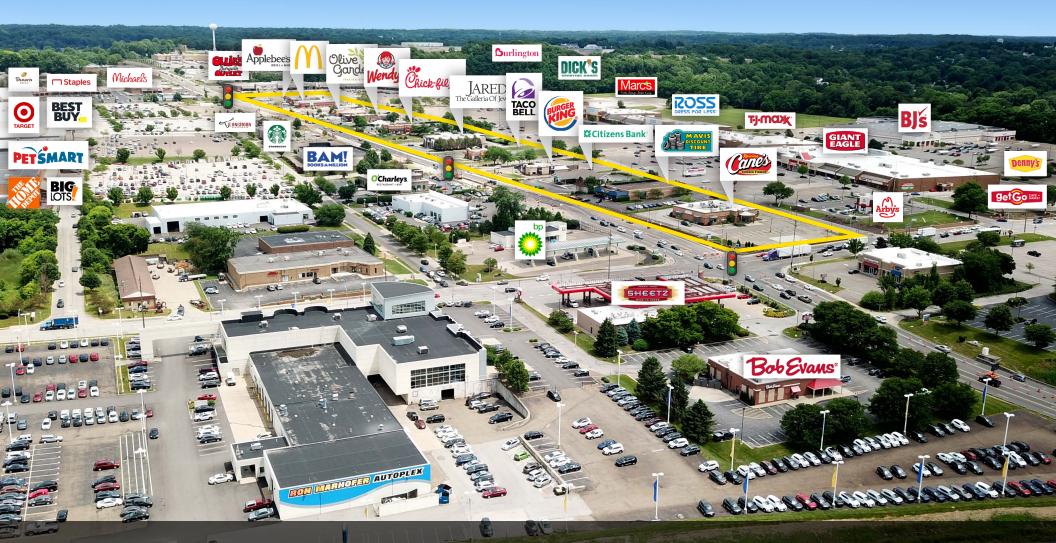

### Co-located with area's largest power center

eutlots at the plaza

**CUYAHOGA FALLS, OH** 

building your future on our history

#### **PROPERTY HIGHLIGHTS**

- » Located on Howe Avenue at the entrance to Chapel Hill trade area from Route 8
- » The Plaza at Chapel Hill is Akron's largest power center
- » Densely populated trade area with over 200,000 people residing within five miles

#### **MAJOR TENANTS**

- » BJ's Wholesale Club
- » Giant Eagle
- » Burlington Coat Factory
- » Dick's Sporting Goods
- » Jared the Galleria of Jewelry
- » Olive Garden
- » Chick-fil-A

# Densely populated trade area with over 200,000 people residing within five miles

Walmart >