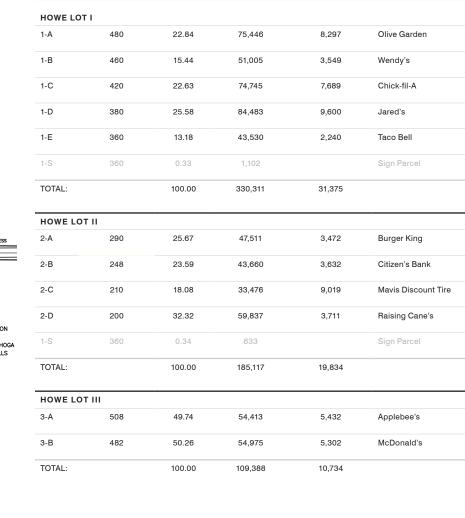

est power center
- » Densely populated trade area with over 200,000 people residing within five miles

#### **MAJOR TENANTS**

- » BJ's Wholesale Club
- » Giant Eagle
- » Burlington Coat Factory
- » Dick's Sporting Goods
- » Jared the Galleria of Jewelry
- » Olive Garden
- » Chick-fil-A

#### **DEMOGRAPHICS**

|                | 1 MI. RADIUS | 3 MI. RADIUS | 5 MI. RADIUS |
|----------------|--------------|--------------|--------------|
| Population     | 11,214       | 86,955       | 219,357      |
| Households     | 5,625        | 38,925       | 94,705       |
| Average Income | \$48,069     | \$60,894     | \$61,920     |



# Densely populated trade area with over 200,000 people residing within five miles





Walmart >













## STREET # UNIT # HOWE AVE

**TENANT INFORMATION** 



LOT SQ. FT. BUILDING SQ. FT.

LESSEE

| SHOE CARNIVAL PLAZA CHAPEL HILL EAST, LTD. 18,689 19,000 19,000 19,000 19,000 19,000 19,000 19,000 19,000 19,000 19,000 19,000 19,000 19,000 19,000 19,000 19,000 19,000 19,000 19,000 19,000 19,000 19,000 19,000 19,000 19,000 19,000 19,000 19,000 19,000 19,000 19,000 19,000 19,000 19,000 19,000 19,000 19,000 19,000 19,000 19,000 19,000 19,000 19,000 19,000 19,000 19,000 19,000 19,000 19,000 19,000 19,000 19,000 19,000 19,000 19,000 19,000 19,000 19,000 19,000 19,000 19,000 19,000 19,000 19,000 19,000 19,000 19,000 19,000 19,000 19,000 19,000 19,000 19,000 19,000 19,000 19,000 19,000 19,000 19,000 19,000 19,000 19,000 19,000 19,000 19,000 19,000 19,000 19,000 19,000 19,000 19,000 19,000 19,000 19,000 19,000 19,000 19,000 19,000 19,000 19,000 19,000 1