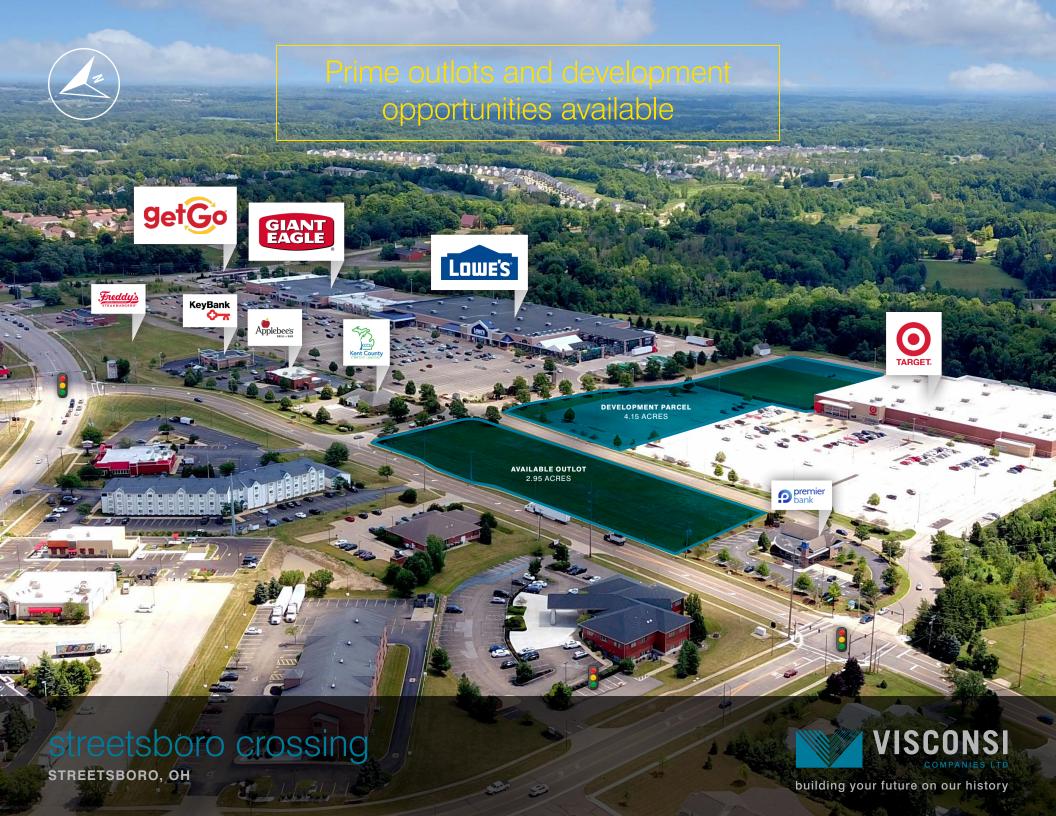

## **PROPERTY HIGHLIGHTS**

- » GLA: 347,000 square feet
- » Future retail up to an additional 43,000 sf adjacent to Target
- » Regional location at the intersection of three State Highways
- » Prime outlots available

## **MAJOR TENANTS**

- » Lowe's
- » Target
- » Giant Eagle

## SITE PLAN

### **TENANT INFORMATION**

| UNIT #      | STREET #             | LEASABLE<br>SQ. FT. | DIMENSIONS                              | LESSEE                              |
|-------------|----------------------|---------------------|-----------------------------------------|-------------------------------------|
| BUILDING #  | f1 (OWNED BY OTHERS) |                     |                                         |                                     |
| 1           | 1210 St. Rt. 303     | 135,942             | 476.66 x 288.67 –<br>(109.66' x 23.33') | Lowe's                              |
| BUILDING #  | 2 (OWNED BY OTHERS)  |                     |                                         |                                     |
| 1           | 1262 St. Rt. 303     | 8,400               | 60.0' x 140'                            | Pet Supplies Plus                   |
| 2           | 1264 St. Rt. 303     | 1,500               | 15.0' x 100.0'                          | Great Clips                         |
| 3           | 1266 St. Rt. 303     | 1,500               | 15.0' x 100.0'                          | Sally Beauty Supply                 |
| 4           | 1268 St. Rt. 303     | 2,000               | 20.0' x 100'                            | GNC Live Well                       |
| 5           | 1272 St. Rt. 303     | 2,000               | 30.0' x 100.0'                          | Palm Beach Tan                      |
| 6           | 1276 St. Rt. 303     | 5,500               | 45.0' x 100.0'                          | Available                           |
| BUILDING #  | 3 (OWNED BY OTHERS)  | ı                   |                                         |                                     |
| 1           | 1280 St. Rt. 303     | 68,536              | 344.0' x 205.33'                        | Giant Eagle                         |
| BUILDING #  | 44 (OWNED BY OTHERS) |                     |                                         |                                     |
| 1           | 1144 St. Rt. 303     | 126,875             | 344.0' x 403.33'                        | Target                              |
| TOTAL       |                      | 352,253             |                                         |                                     |
| OUTLOTS     |                      |                     |                                         |                                     |
| 1           | 1190 St. Rt. 303     | 3,210               | 1.00 ACRES                              | Kent Credit Union (Owned by Others) |
| 2           | 1200 St. Rt. 303     | 4,738               | 1.29 ACRES                              | Applebee's (Owned by Others)        |
| 3           | 1220 St. Rt. 303     | 4,433               | 1.33 ACRES                              | Key Bank (Owned by Others)          |
| 4           | Pending St. Rt. 14   |                     | 1.72 ACRES                              | TBD (Owned by Others)               |
| 5           | Pending St. Rt. 43   |                     | 1.64 ACRES                              | TBD (Owned by Others)               |
| 6           | 9075 St. Rt. 43      |                     | 0.96 ACRES                              | GetGo Fuel (Owned by Others)        |
| 7           | 1130 St. Rt. 303     | 4,346               | 1.13 ACRES                              | Premier Bank (Owned by Others)      |
| 8           | Pending St. Rt. 43   |                     | 2.92 ACRES                              | Available                           |
| PHASE II    |                      |                     |                                         |                                     |
| Dev. Parcel |                      |                     | 4.15 ACRES                              | Available                           |
|             |                      |                     |                                         |                                     |