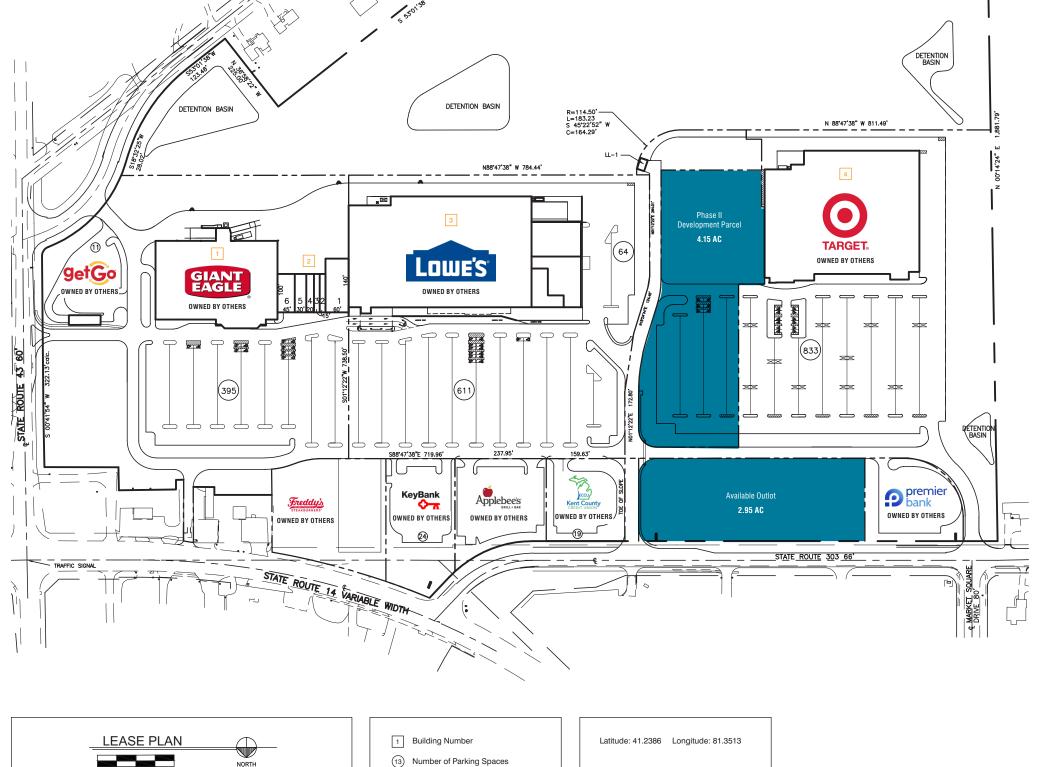

## SITE PLAN

### **TENANT INFORMATION**

| UNIT #      | STREET #             | LEASABLE<br>SQ. FT. | DIMENSIONS                              | LESSEE                              |
|-------------|----------------------|---------------------|-----------------------------------------|-------------------------------------|
| BUILDING #  | f1 (OWNED BY OTHERS) |                     |                                         |                                     |
| 1           | 1210 St. Rt. 303     | 135,942             | 476.66 x 288.67 –<br>(109.66' x 23.33') | Lowe's                              |
| BUILDING #  | 2 (OWNED BY OTHERS)  |                     |                                         |                                     |
| 1           | 1262 St. Rt. 303     | 8,400               | 60.0' x 140'                            | Pet Supplies Plus                   |
| 2           | 1264 St. Rt. 303     | 1,500               | 15.0' x 100.0'                          | Great Clips                         |
| 3           | 1266 St. Rt. 303     | 1,500               | 15.0' x 100.0'                          | Sally Beauty Supply                 |
| 4           | 1268 St. Rt. 303     | 2,000               | 20.0' x 100'                            | GNC Live Well                       |
| 5           | 1272 St. Rt. 303     | 2,000               | 30.0' x 100.0'                          | Palm Beach Tan                      |
| 6           | 1276 St. Rt. 303     | 5,500               | 45.0' x 100.0'                          | Available                           |
| BUILDING #  | 3 (OWNED BY OTHERS)  | ı                   |                                         |                                     |
| 1           | 1280 St. Rt. 303     | 68,536              | 344.0' x 205.33'                        | Giant Eagle                         |
| BUILDING #  | 44 (OWNED BY OTHERS) |                     |                                         |                                     |
| 1           | 1144 St. Rt. 303     | 126,875             | 344.0' x 403.33'                        | Target                              |
| TOTAL       |                      | 352,253             |                                         |                                     |
| OUTLOTS     |                      |                     |                                         |                                     |
| 1           | 1190 St. Rt. 303     | 3,210               | 1.00 ACRES                              | Kent Credit Union (Owned by Others) |
| 2           | 1200 St. Rt. 303     | 4,738               | 1.29 ACRES                              | Applebee's (Owned by Others)        |
| 3           | 1220 St. Rt. 303     | 4,433               | 1.33 ACRES                              | Key Bank (Owned by Others)          |
| 4           | Pending St. Rt. 14   |                     | 1.72 ACRES                              | TBD (Owned by Others)               |
| 5           | Pending St. Rt. 43   |                     | 1.64 ACRES                              | TBD (Owned by Others)               |
| 6           | 9075 St. Rt. 43      |                     | 0.96 ACRES                              | GetGo Fuel (Owned by Others)        |
| 7           | 1130 St. Rt. 303     | 4,346               | 1.13 ACRES                              | Premier Bank (Owned by Others)      |
| 8           | Pending St. Rt. 43   |                     | 2.92 ACRES                              | Available                           |
| PHASE II    |                      |                     |                                         |                                     |
| Dev. Parcel |                      |                     | 4.15 ACRES                              | Available                           |
|             |                      |                     |                                         |                                     |