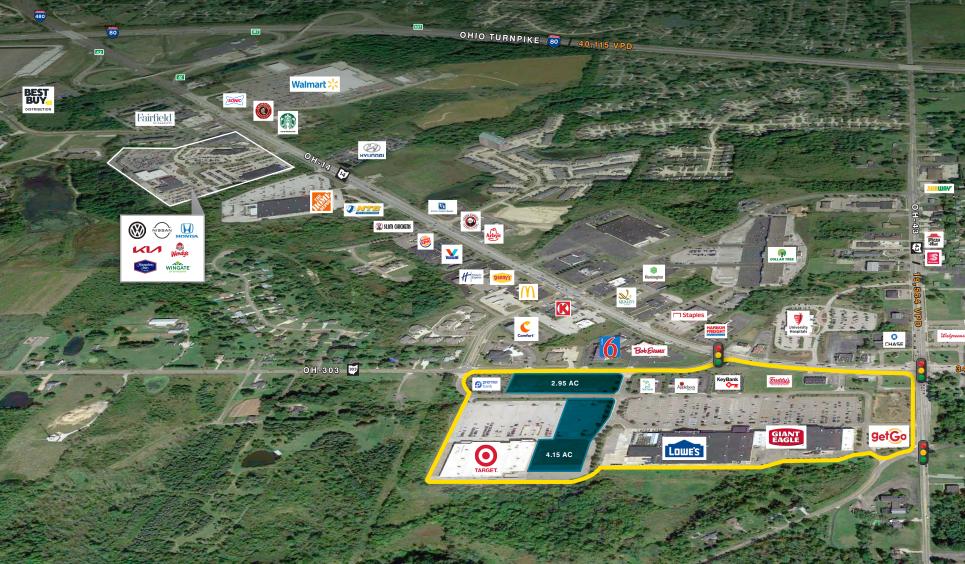

## **PROPERTY HIGHLIGHTS**

- » GLA: 347,000 square feet
- » Future retail up to an additional 43,000 sf adjacent to Target
- » Regional location at the intersection of three State Highways
- » Prime outlots available

## **MAJOR TENANTS**

- » Lowe's
- » Target
- » Giant Eagle

# Regional location at the intersection of three State Highways