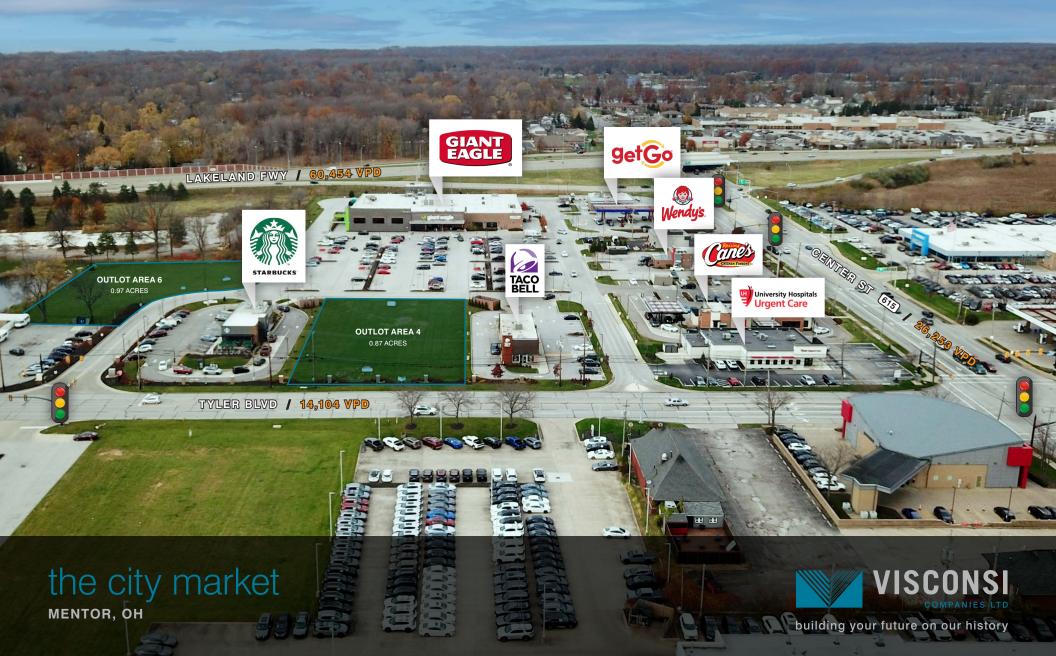

## **MAJOR TENANTS**

- » Giant Eagle
- » GetGo
- » University Hospitals **Urgent Care**
- » Wendy's
- » Taco Bell
- » Raising Cane's
- » Starbucks

## **SITE PLAN**

## **TENANT INFORMATION**

| UNIT #    | STREET #        | LEASABLE<br>SQ. FT.        | LESSEE                           |
|-----------|-----------------|----------------------------|----------------------------------|
| 1         | 8383 Tyler Blvd | 55,000 s.f.                | Giant Eagle<br>(owned by others) |
| Outlot #1 | To Come         | 1.62 acres                 | GetGo<br>(owned by others)       |
| Outlot #2 | 6866 Center St  | 0.74 acres                 | Wendy's<br>(owned by others)     |
| Outlot #3 | 8351 Tyler Blvd | 2,250 s.f. /<br>0.88 acres | Taco Bell (owned by others)      |
| Outlot #4 | To Come         | 0.87 acres                 | Available                        |
| Outlot #5 | TBD             | 0.89 acres                 | Starbucks<br>(owned by others)   |
| Outlot #6 | TBD             | 0.97 acres                 | Available                        |
| Outlot #7 | 6900 Center St  | 5,400 s.f.                 | University Hospitals Urgent Care |