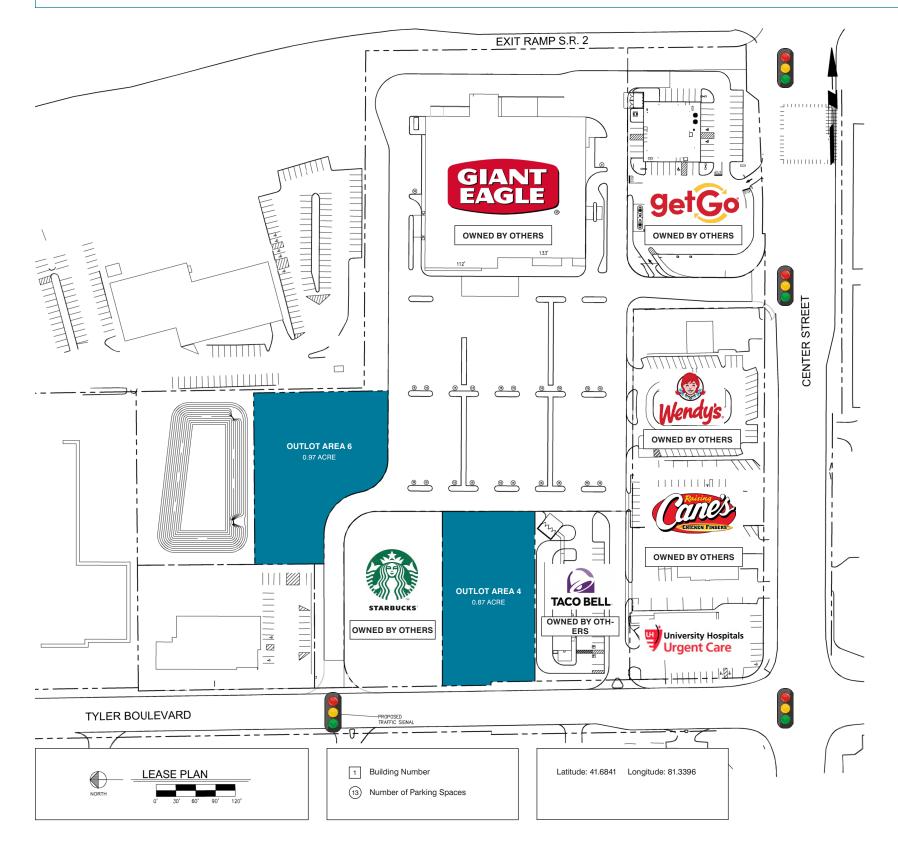

## **SITE PLAN**

## **TENANT INFORMATION**

| UNIT #    | STREET #        | LEASABLE<br>SQ. FT.        | LESSEE                           |
|-----------|-----------------|----------------------------|----------------------------------|
| 1         | 8383 Tyler Blvd | 55,000 s.f.                | Giant Eagle<br>(owned by others) |
| Outlot #1 | To Come         | 1.62 acres                 | GetGo<br>(owned by others)       |
| Outlot #2 | 6866 Center St  | 0.74 acres                 | Wendy's<br>(owned by others)     |
| Outlot #3 | 8351 Tyler Blvd | 2,250 s.f. /<br>0.88 acres | Taco Bell (owned by others)      |
| Outlot #4 | To Come         | 0.87 acres                 | Available                        |
| Outlot #5 | TBD             | 0.89 acres                 | Starbucks<br>(owned by others)   |
| Outlot #6 | TBD             | 0.97 acres                 | Available                        |
| Outlot #7 | 6900 Center St  | 5,400 s.f.                 | University Hospitals Urgent Care |

All aspects of the above lease plan, including access points, dimensions, addresses, trade names, etc. are believed to be accurate b remain subject to change at any time without notice.