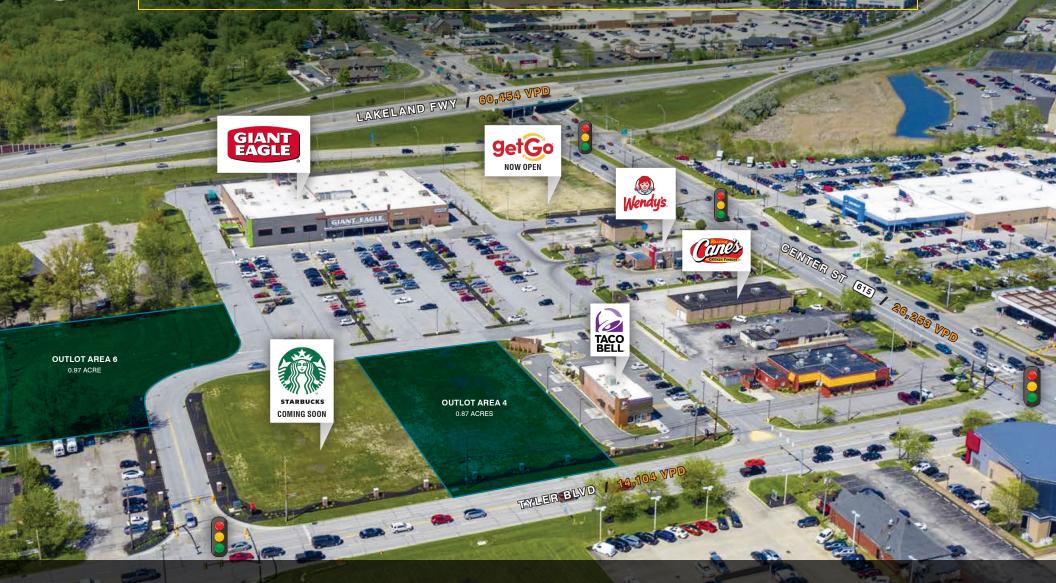

### SITE PLAN

### **TENANT INFORMATION**

| UNIT #    | STREET #        | LEASABLE<br>SQ. FT.        | LESSEE                           |
|-----------|-----------------|----------------------------|----------------------------------|
| 1         | 8383 Tyler Blvd | 55,000 s.f.                | Giant Eagle<br>(owned by others) |
| Outlot #1 | To Come         | 1.62 acres                 | GetGo<br>(now open)              |
| Outlot #2 | 6866 Center St  | 0.74 acres                 | Wendy's<br>(owned by others)     |
| Outlot #3 | 8351 Tyler Blvd | 2,250 s.f. /<br>0.88 acres | Taco Bell<br>(owned by others)   |
| Outlot #4 | To Come         | 0.87 acres                 | Available                        |
| Outlot #5 | TBD             | 0.89 acres                 | Starbucks<br>(coming soon)       |
| Outlot #6 | TBD             | 0.97 acres                 | Available                        |
| Outlot #7 | 6900 Center St  | 5,400 s.f.                 | Available                        |

## **MAJOR TENANTS**

- » Giant Eagle
- » GetGo
- » Wendy's
- » Taco Bell
- » Raising Cane's
- » Starbucks