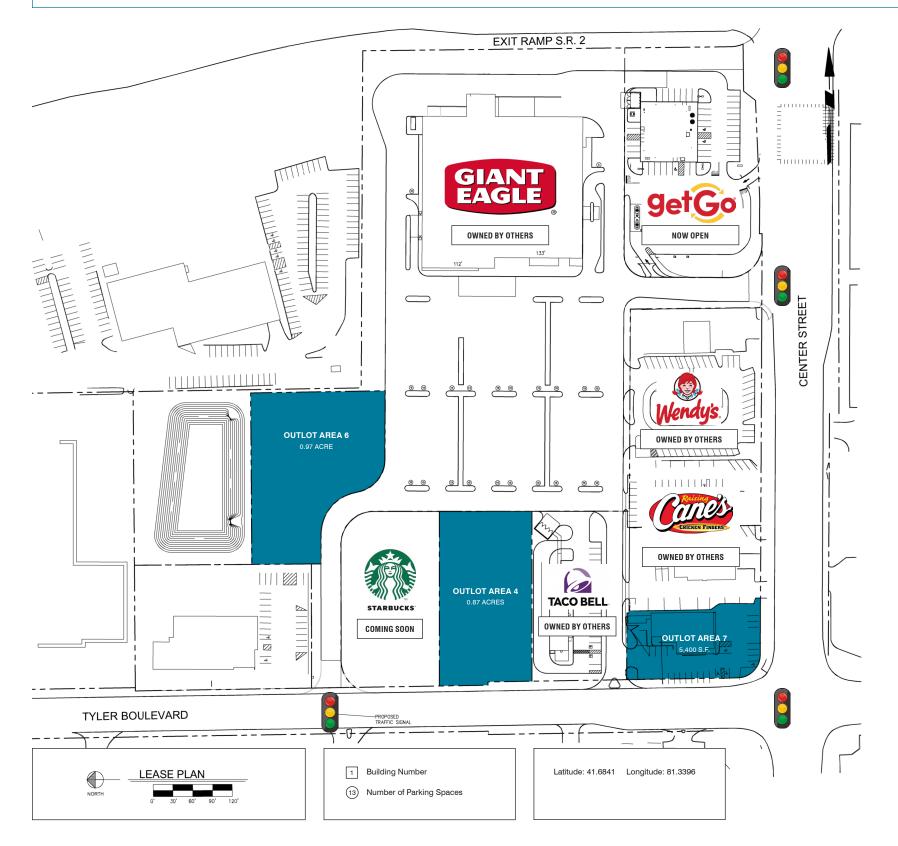

### SITE PLAN

### **TENANT INFORMATION**

| UNIT #    | STREET #        | LEASABLE<br>SQ. FT.        | LESSEE                           |
|-----------|-----------------|----------------------------|----------------------------------|
| 1         | 8383 Tyler Blvd | 55,000 s.f.                | Giant Eagle<br>(owned by others) |
| Outlot #1 | To Come         | 1.62 acres                 | GetGo<br>(now open)              |
| Outlot #2 | 6866 Center St  | 0.74 acres                 | Wendy's<br>(owned by others)     |
| Outlot #3 | 8351 Tyler Blvd | 2,250 s.f. /<br>0.88 acres | Taco Bell<br>(owned by others)   |
| Outlot #4 | To Come         | 0.87 acres                 | Available                        |
| Outlot #5 | TBD             | 0.89 acres                 | Starbucks<br>(coming soon)       |
| Outlot #6 | TBD             | 0.97 acres                 | Available                        |
| Outlot #7 | 6900 Center St  | 5,400 s.f.                 | Available                        |