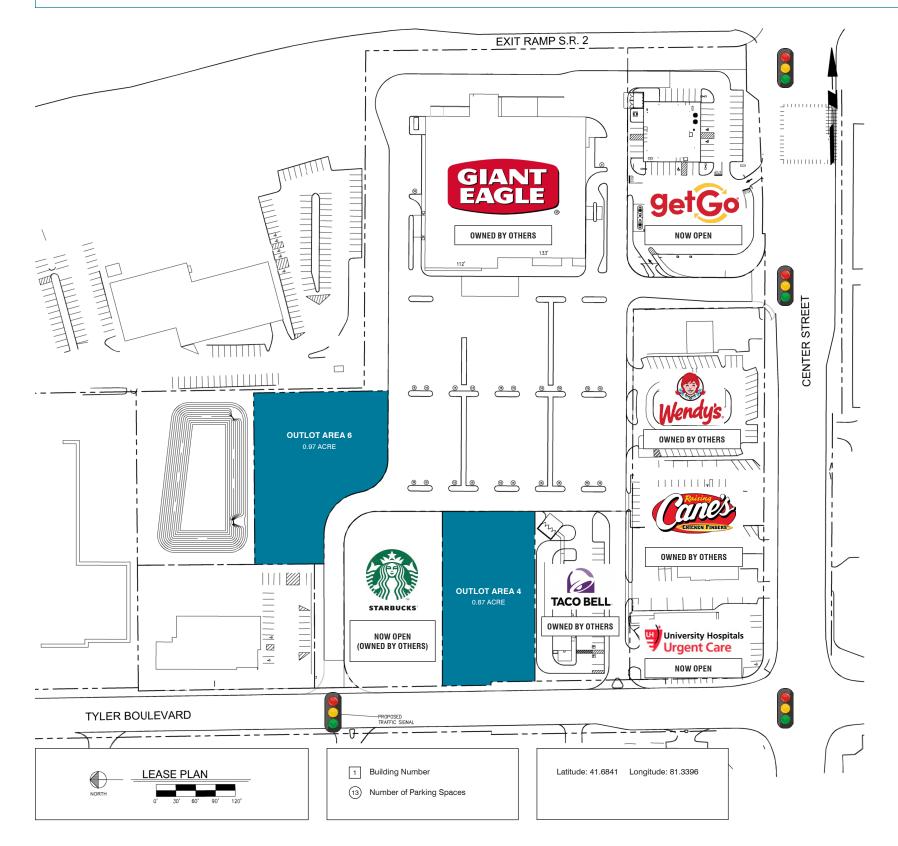

## SITE PLAN

## **TENANT INFORMATION**

| UNIT#     | STREET #        | LEASABLE<br>SQ. FT.        | LESSEE                                      |
|-----------|-----------------|----------------------------|---------------------------------------------|
| 1         | 8383 Tyler Blvd | 55,000 s.f.                | Giant Eagle<br>(owned by others)            |
| Outlot #1 | To Come         | 1.62 acres                 | GetGo<br>(now open)                         |
| Outlot #2 | 6866 Center St  | 0.74 acres                 | Wendy's<br>(owned by others)                |
| Outlot #3 | 8351 Tyler Blvd | 2,250 s.f. /<br>0.88 acres | Taco Bell<br>(owned by others)              |
| Outlot #4 | To Come         | 0.87 acres                 | Available                                   |
| Outlot #5 | TBD             | 0.89 acres                 | Starbucks<br>(now opwn – owned by others)   |
| Outlot #6 | TBD             | 0.97 acres                 | Available                                   |
| Outlot #7 | 6900 Center St  | 5,400 s.f.                 | University Hospitals Urgent Care (now open) |