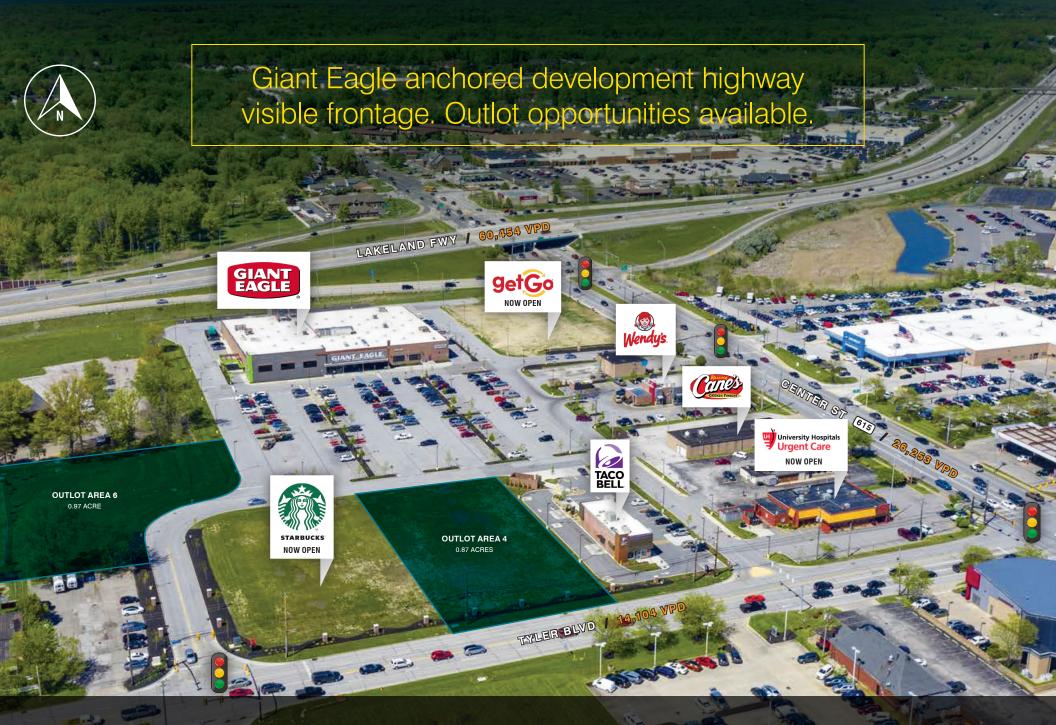

## SITE PLAN

## **TENANT INFORMATION**

| UNIT#     | STREET #        | LEASABLE<br>SQ. FT.        | LESSEE                                      |
|-----------|-----------------|----------------------------|---------------------------------------------|
| 1         | 8383 Tyler Blvd | 55,000 s.f.                | Giant Eagle<br>(owned by others)            |
| Outlot #1 | To Come         | 1.62 acres                 | GetGo<br>(now open)                         |
| Outlot #2 | 6866 Center St  | 0.74 acres                 | Wendy's<br>(owned by others)                |
| Outlot #3 | 8351 Tyler Blvd | 2,250 s.f. /<br>0.88 acres | Taco Bell<br>(owned by others)              |
| Outlot #4 | To Come         | 0.87 acres                 | Available                                   |
| Outlot #5 | TBD             | 0.89 acres                 | Starbucks<br>(now opwn – owned by others)   |
| Outlot #6 | TBD             | 0.97 acres                 | Available                                   |
| Outlot #7 | 6900 Center St  | 5,400 s.f.                 | University Hospitals Urgent Care (now open) |