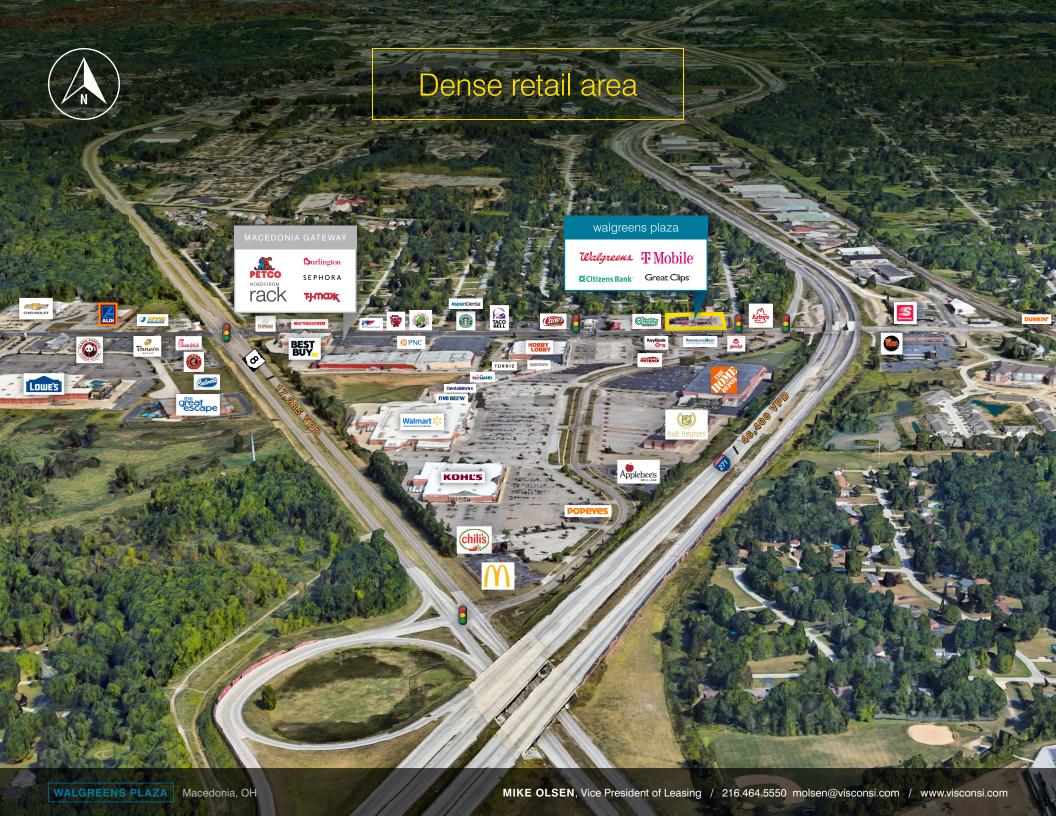

### **PROPERTY HIGHLIGHTS**

- » GLA: 18,060 square feet
- » Strategically located on State Route 82 at I-271
- » Dense retail area including Walmart, Home Depot, Kohl's, Target, and Lowe's