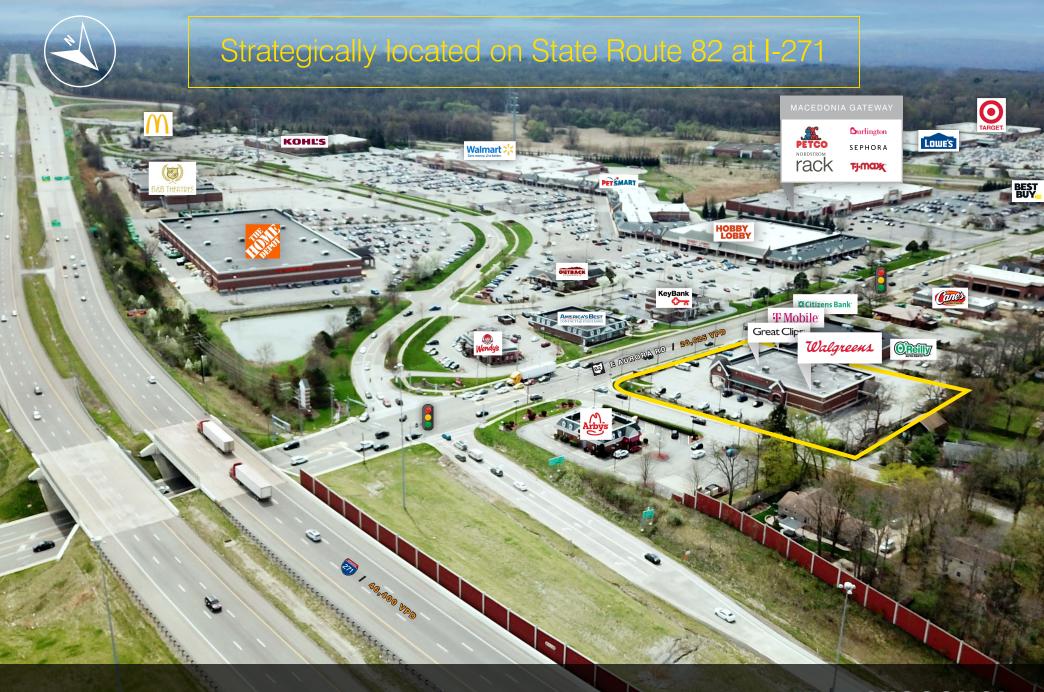

### **PROPERTY HIGHLIGHTS**

- » GLA: 18,060 square feet
- » Strategically located on State Route 82 at I-271
- » Dense retail area including Walmart, Home Depot, Kohl's, Target, and Lowe's