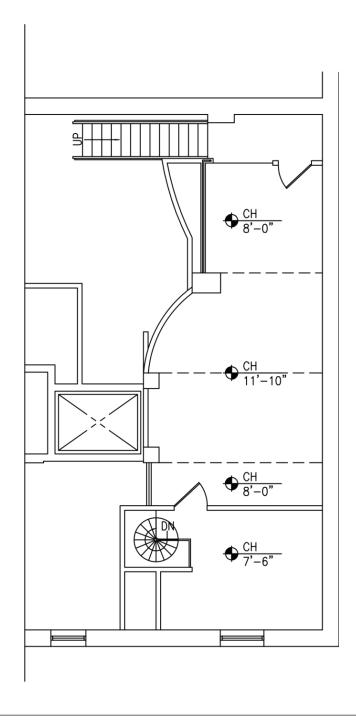

OPERTY HIGHLIGHTS**

- » Top-tier office space available in Cleveland's Historic Warehouse District
- » Within walking distance to fine dining, local retail, newly-renovated Public Square and a vibrant nightlife
- » Join ground floor signature restaurants historic Johnny's Restaurant and Taza

## **MAJOR TENANTS**

- » Johnny's Downtown
- » Taza
- » Johnny's Little Bar
- » AXS
- » Juvly Aesthetics
- » Reith Antonelli & Raj
- » The Colaluca Law Firm

## **DEMOGRAPHICS**

|                | 1 MI. RADIUS | 3 MI. RADIUS | 5 MI. RADIUS |
|----------------|--------------|--------------|--------------|
| Population     | 13,411       | 82,886       | 249,565      |
| Households     | 6,723        | 35,526       | 110,604      |
| Average Income | \$80,327     | \$51,883     | \$47,321     |







# FOURTH FLOOR FLOOR PLAN

Rentable area = 4,164 sf (Excluding Mezzanine)

## FOURTH FLOOR FLOOR MEZZANINE

Rentable Area = 833 sf