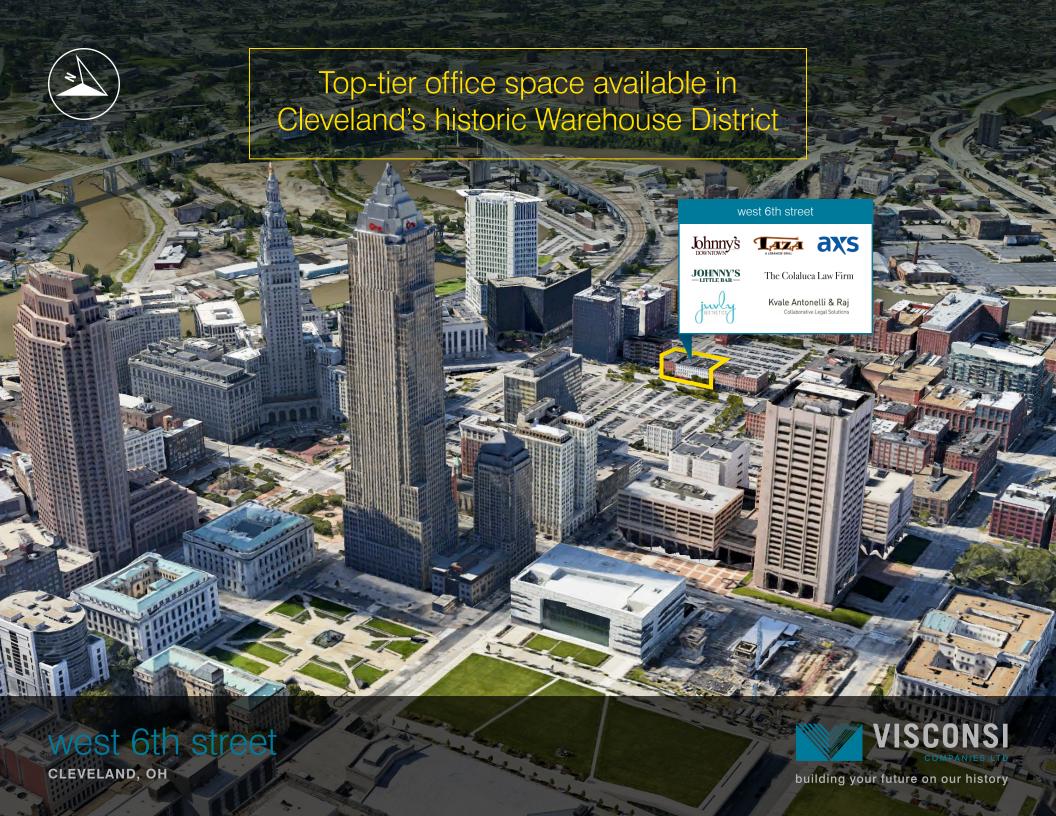

### **PROPERTY HIGHLIGHTS**

- » Top-tier office space available in Cleveland's Historic Warehouse District
- » Within walking distance to fine dining, local retail, newly-renovated Public Square and a vibrant nightlife
- » Join ground floor signature restaurants historic Johnny's Restaurant and Taza

## **MAJOR TENANTS**

- » Johnny's Downtown
- » Taza
- » Johnny's Little Bar
- » AXS
- » Juvly Aesthetics
- » Reith Antonelli & Raj
- » The Colaluca Law Firm