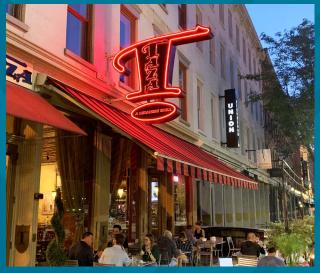

### **PROPERTY HIGHLIGHTS**

- » Top-tier office space available in Cleveland's Historic Warehouse District
- » Within walking distance to fine dining, local retail, newly-renovated Public Square and a vibrant nightlife
- » Join ground floor signature restaurants historic Johnny's Restaurant and Taza

## **MAJOR TENANTS**

- » Johnny's Downtown
- » Taza
- » Johnny's Little Bar
- » AXS
- » Juvly Aesthetics
- » Reith Antonelli & Raj
- » The Colaluca Law Firm