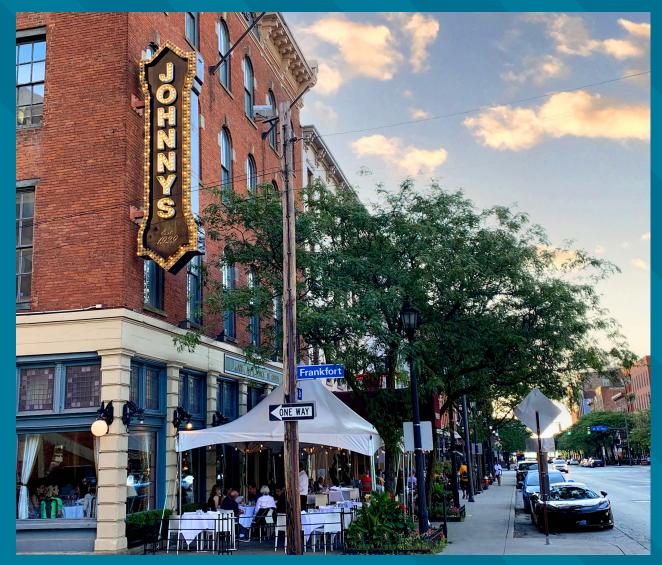

### **PROPERTY HIGHLIGHTS**

- » Top-tier office space available in Cleveland's Historic Warehouse District
- » Within walking distance to fine dining, local retail, newly-renovated Public Square and a vibrant nightlife
- » Join ground floor signature restaurants historic Johnny's Restaurant and Taza

## **MAJOR TENANTS**

- » Johnny's Downtown
- » Taza
- » Johnny's Little Bar
- » AXS
- » Juvly Aesthetics
- » Reith Antonelli & Raj
- » The Colaluca Law Firm