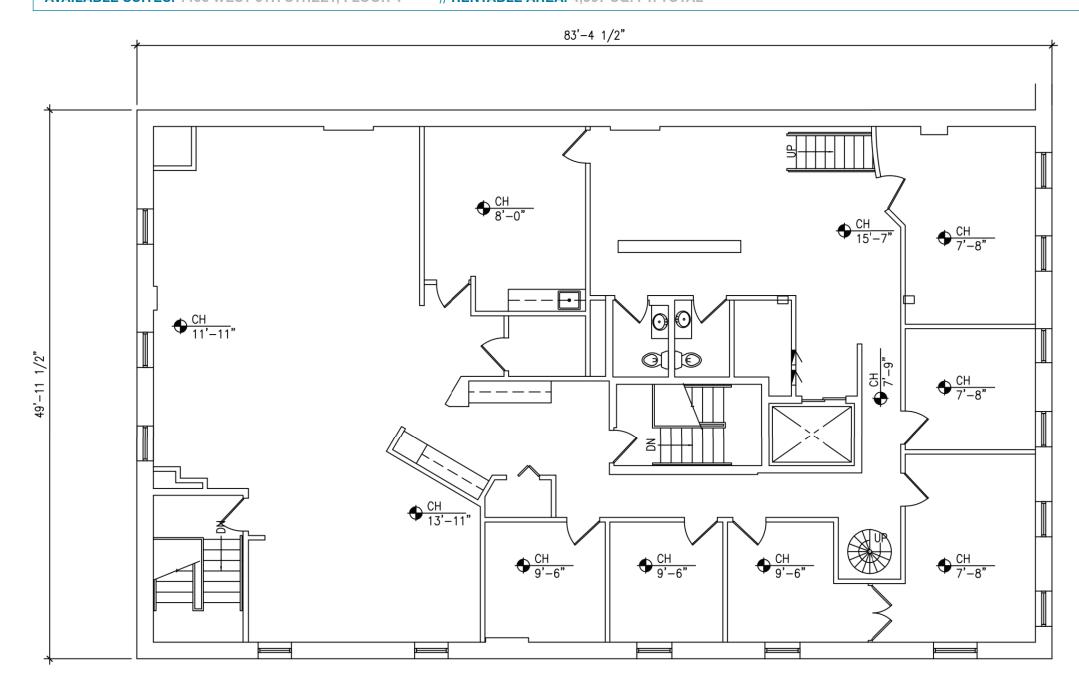

PROPERTY HIGHLIGHTS**

- » Top-tier office space available in Cleveland's Historic Warehouse District
- » Within walking distance to fine dining, local retail, newly-renovated Public Square and a vibrant nightlife
- » Join ground floor signature restaurants historic Johnny's Restaurant and Taza

## **MAJOR TENANTS**

- » Johnny's Downtown
- » Taza
- » Johnny's Little Bar
- » AXS
- » Juvly Aesthetics
- » Reith Antonelli & Raj
- » The Colaluca Law Firm

## **DEMOGRAPHICS**

|                | 1 MI. RADIUS | 3 MI. RADIUS | 5 MI. RADIUS |
|----------------|--------------|--------------|--------------|
| Population     | 13,411       | 82,886       | 249,565      |
| Households     | 6,723        | 35,526       | 110,604      |
| Average Income | \$80,327     | \$51,883     | \$47,321     |







# FOURTH FLOOR FLOOR PLAN

Rentable area = 4,164 sf (Excluding Mezzanine)

## FOURTH FLOOR FLOOR MEZZANINE

Rentable Area = 833 sf