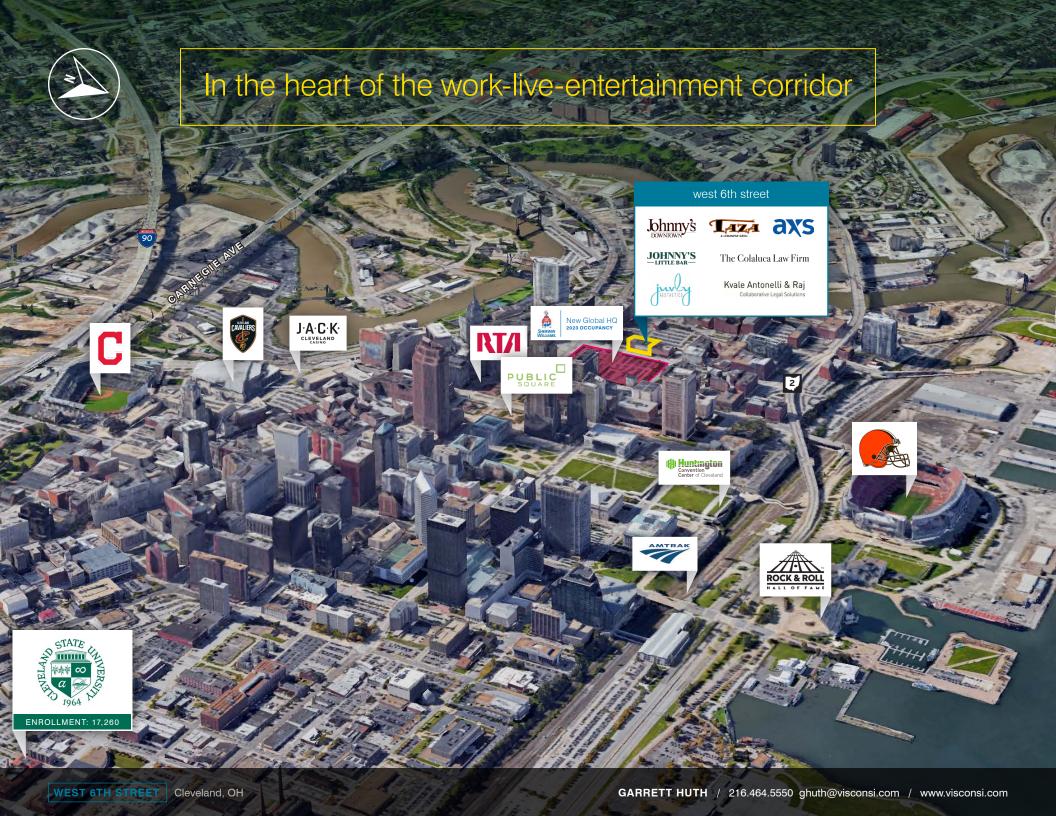

### **PROPERTY HIGHLIGHTS**

- » Top-tier office space available in Cleveland's Historic Warehouse District
- » Within walking distance to fine dining, local retail, newly-renovated Public Square and a vibrant nightlife
- » Join ground floor signature restaurants historic Johnny's Restaurant and Taza

## **MAJOR TENANTS**

- » Johnny's Downtown
- » Taza
- » Johnny's Little Bar
- » AXS
- » Juvly Aesthetics
- » Reith Antonelli & Raj
- » The Colaluca Law Firm