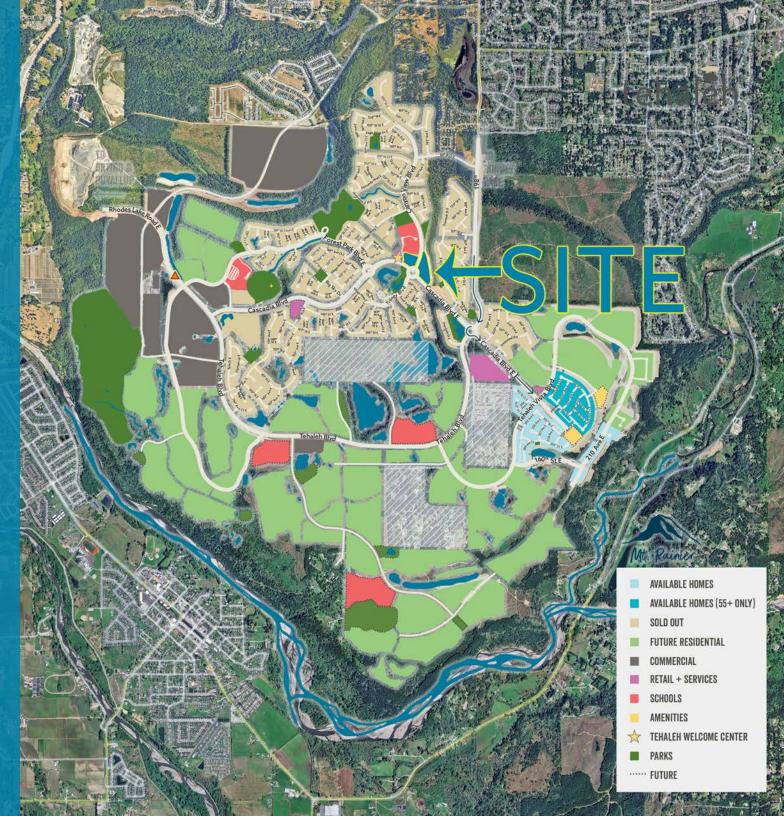

# Canyon View Village Center Canyon View BLVD E & CASCADIA BLVD E, BONNEY LAKE, WA

### Site Plan

For Sale | Build to Suit | **Ground Lease** 

**Gross Acres** 

1.03

0.72

1.00

0.73

0.73

2

3/4

5

6

7

Parcel B

2

3