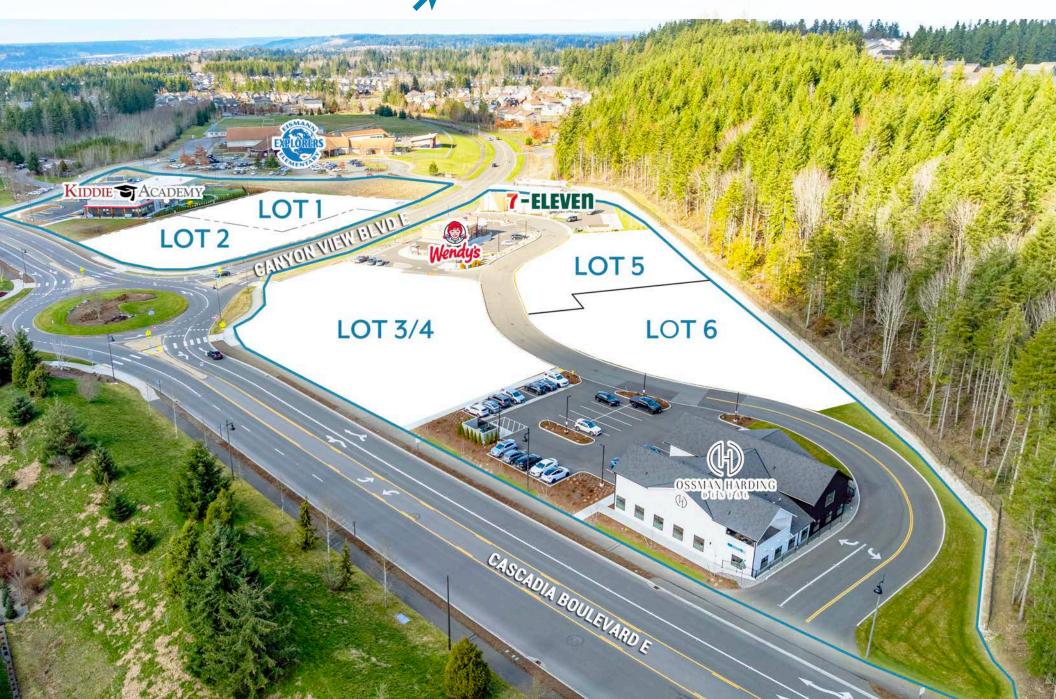

#### Canyon View Village Center Tenants

## Current Tenancy

PARCEL A Lot 2: Wendy's

PARCEL B Lot 3: Kiddie Academy

PARCEL A Lot 7: Ossman Harding Dental

PARCEL A Lot 1: 7-Eleven

Projects Under Construction Now!

- RHODES LAKE ROAD E

  CRP 5843- COMPLETED