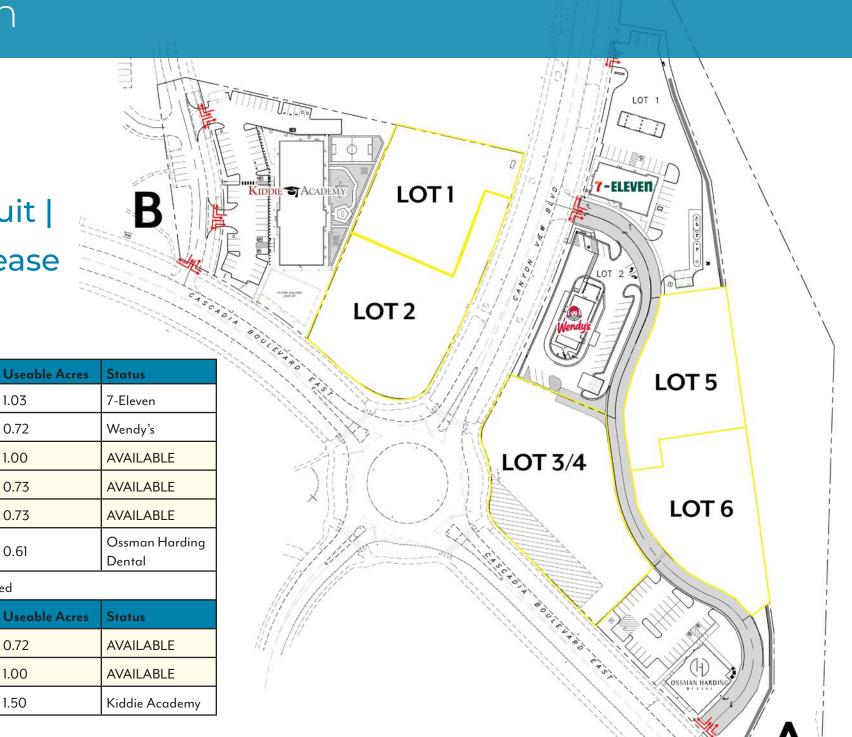

### Site Plan

For Sale | Build to Suit | **Ground Lease** 

**Gross Acres** 

1.03

0.72

1.00

0.73

0.73

0.61

0.72

1.00

1.50

1.8

0.86

1.31

0.84

0.90

0.96

Lot 5 & 6 Can be Combined

0.75

1.00

1.50

**Gross Ares** 

Parcel A

2

3/4

5

6

7

Parcel B

2

3