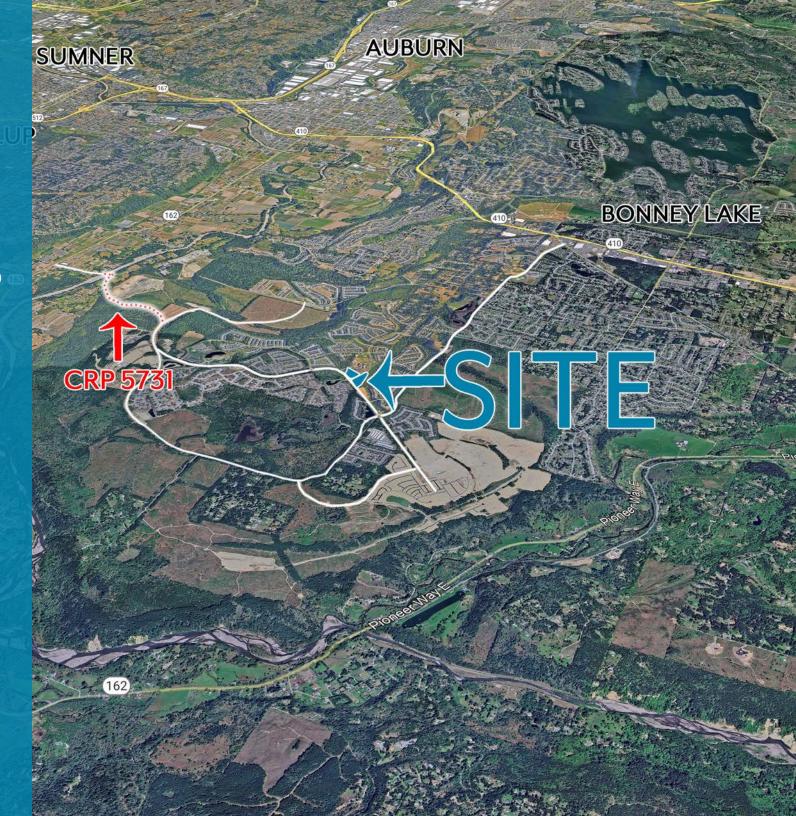

## Current Tenancy

PARCEL A Lot 2: Wendy's

PARCEL B Lot 3: Kiddie Academy

PARCEL A Lot 7: Ossman Harding Dental

PARCEL A Lot 1: 7-Eleven

Projects Under Construction Now!

- RHODES LAKE ROAD E

  CRP 5843- COMPLETED

  CRP 5841 FALLING WATER
  COMPLETED
- CRP 5731 (RLR HILL CLIMB)
   UNDER CONSTRUCTION
   NOW. COMPLETION 2026
- SR 162 IMPROVEMENTS
   \$31,000,000 MITIAGATION
   COMMITMENT REGIONAL
   LOBBYING FOR PROJECTS