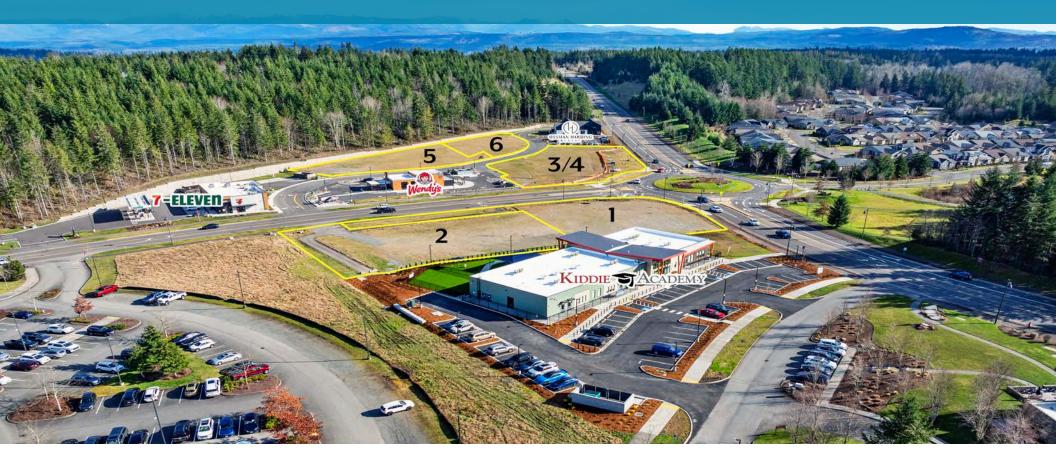

## Current Tenancy

PARCEL A Lot 2: Wendy's

PARCEL B Lot 3: Kiddie Academy

PARCEL A Lot 7: Ossman Harding Dental

PARCEL A Lot 1: 7-Eleven

Projects Under Construction Now!

- RHODES LAKE ROAD E

  CRP 5843- COMPLETED