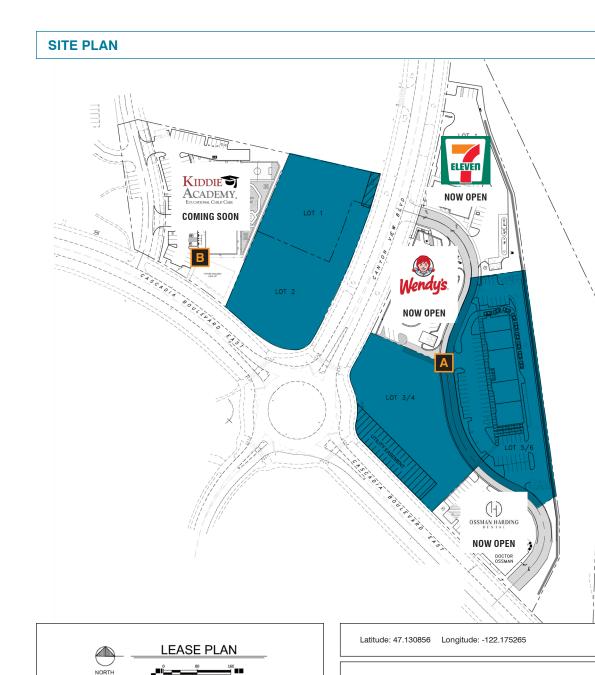

#### **TENANT INFORMATION**

| UNIT #   | GROSS<br>ACRES | USABLE<br>ACRES | PROPOSED<br>USAGE                   |
|----------|----------------|-----------------|-------------------------------------|
| PARCEL A |                |                 |                                     |
| LOT 1    | 1.18           | 1.03            | 7-Eleven<br>(now open)              |
| LOT 2    | 0.86           | 0.72            | Wendy's<br>(now open)               |
| LOT 3    | 0.55           | 0.50            | Available                           |
| LOT 4    | 0.76           | 0.49            | Available                           |
| LOT 5    | 0.84           | 0.73            | Available                           |
| LOT 6    | 0.90           | 0.73            | Available                           |
| LOT 7    | 0.96           | 0.61            | Ossman Harding Dental<br>(now open) |

| PARCEL B          |            |      |                                 |
|-------------------|------------|------|---------------------------------|
| LOT 1             | 0.75       | 0.72 | Available                       |
| LOT 2             | 1.00       | 1.00 | Available                       |
| LOT 3             | 1.50       | 1.50 | Kiddie Academy<br>(coming soon) |
| Parking provided: | 233 stalls |      |                                 |

» Call for details regarding land purchases and ground rent pricing » Please note: Parcel "A", Lot #3 and #4 can be combined » Please note: Parcel "A", Lot #5 and #6 can be combined » Please note: Parcel "B", Lot #1 and #2 can be combined

All aspects of the above lease plan, including access points, dimensions, addresses, trade names, etc. are believed to be accurate but remain subject to change at any time without notice.