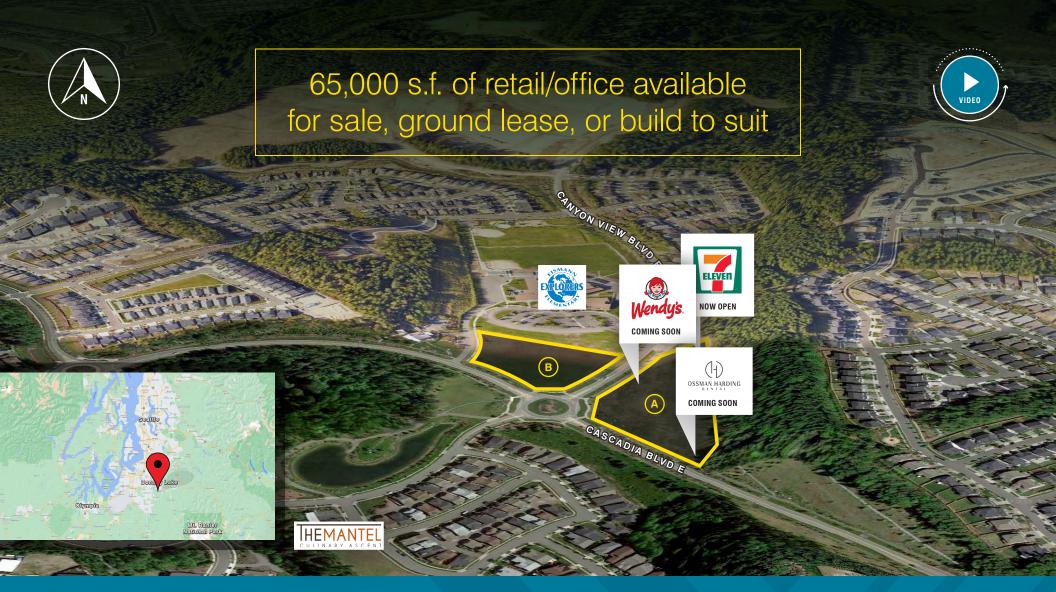

# **PROPERTY HIGHLIGHTS**

- » Community planned to feature up to 9,700 homes and 475 acres zoned for commercial use
- » Just South of Bonney Lake and45 mintues to Seattle

# **NEARBY TENANTS**

- » Donald Eismann Elementary School
- » The Mantel Restaurant

# **SITE PLAN**

# NOW OPEN COMING SOON DSSMAN HARDING COMING SOON

# TENANT INFORMATION

| UNIT#    | GROSS<br>ACRES | USABLE<br>ACRES | PROPOSED<br>USAGE                   |
|----------|----------------|-----------------|-------------------------------------|
| PARCEL A |                |                 |                                     |
| LOT 1    | 1.18           | 1.03            | 7-Eleven<br>(now open)              |
| LOT 2    | 0.86           | 0.72            | Wendy's<br>(coming soon)            |
| LOT 3    | 0.55           | 0.50            | Available                           |
| LOT 4    | 0.76           | 0.49            | Available                           |
| LOT 5    | 0.84           | 0.73            | Available                           |
| LOT 6    | 0.90           | 0.73            | Available                           |
| LOT 7    | 0.96           | 0.61            | Ossman Harding Dental (coming soon) |

#### PARCEL B

| LOT 1             | 0.75       | 0.72 | Available            |
|-------------------|------------|------|----------------------|
| LOT 2             | 1.00       | 1.00 | Available            |
| LOT 3             | 1.50       | 1.50 | Daycare<br>(pending) |
| Parking provided: | 233 stalls |      |                      |

- » Call for details regarding land purchases and ground rent pricing
- » Please note: Parcel "A", Lot #3 and #4 can be combined
- » Please note: Parcel "A", Lot #5 and #6 can be combined
- » Please note: Parcel "B", Lot #1 and #2 can be combined

Latitude: 47.130856 Longitude: -122.175265

Cascadia Blvd E and Canyon View Blvd E, Bonney Lake, WA 98391

All aspects of the above lease plan, including access points, dimensions, addresses, trade names, etc. are believed to be accurate but remain subject to change at any time without notice.