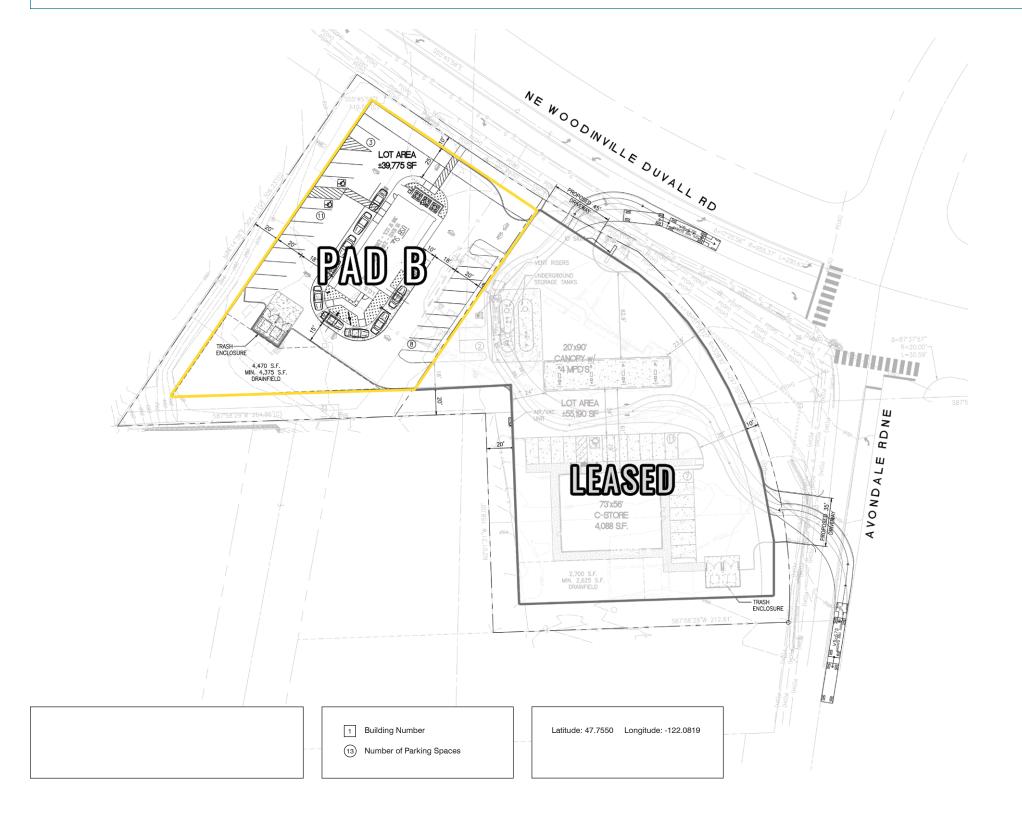

# **SITE PLAN**

# **TENANT INFORMATION**

| UNIT # | ACRES | LEASEABLE<br>SQ. FT. | PROPOSED USE |
|--------|-------|----------------------|--------------|
| Pad B  | 0.88  | TBD                  | TBD          |

All aspects of the above lease plan, including access points, dimensions, addresses, trade names, etc. are believed to be accurate by remain subject to change at any time without notice.