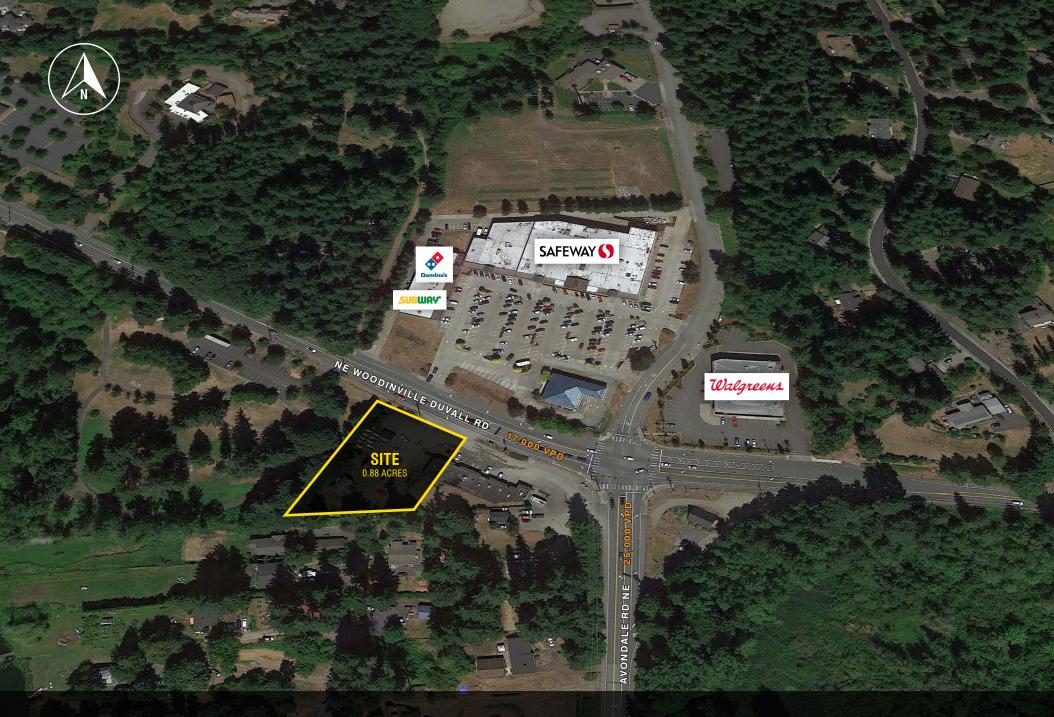

cottage lake

building your future on our history

### **PROPERTY HIGHLIGHTS**

- » Located in residential area moments from major retail
- » Located minutes from I-405 & SR 522

#### **NEARBY TENANTS**

- » Walgreens
- » Safeway
- » Domino's
- » Subway
- » AmPm
- » Arco
- » Shell
  - » Target
  - » Haggen
- » T-Mobile
- » PetSmart
- » Barnes & Noble