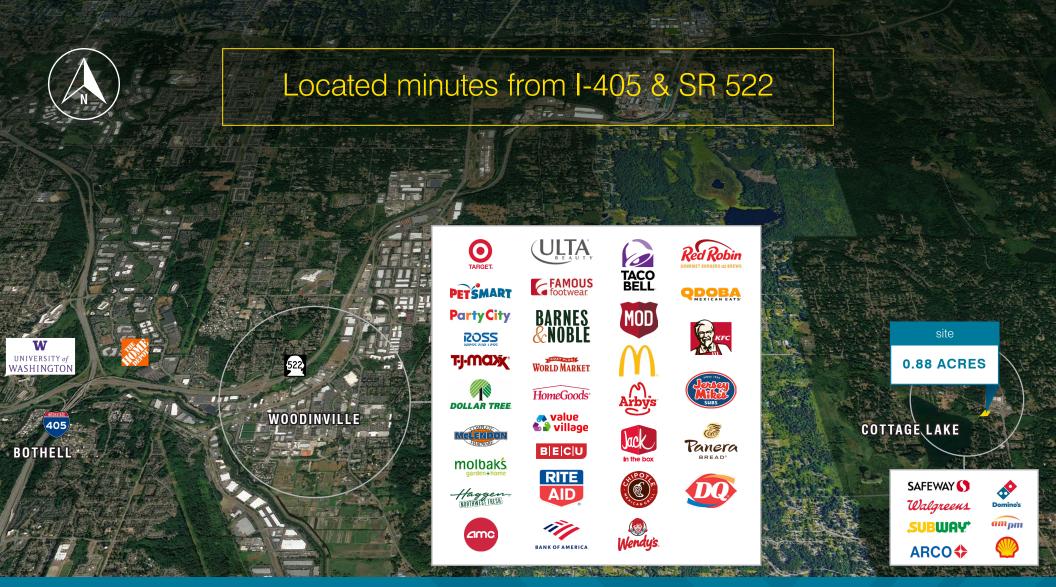

### **PROPERTY HIGHLIGHTS**

- » Located in residential area moments from major retail
- » Located minutes from I-405 & SR 522

#### **NEARBY TENANTS**

- » Walgreens
- » Safeway
- » Domino's
- » Subway
- » AmPm
- » Arco
- » Shell
  - » Target
  - » Haggen
- » T-Mobile
- » PetSmart
- » Barnes & Noble