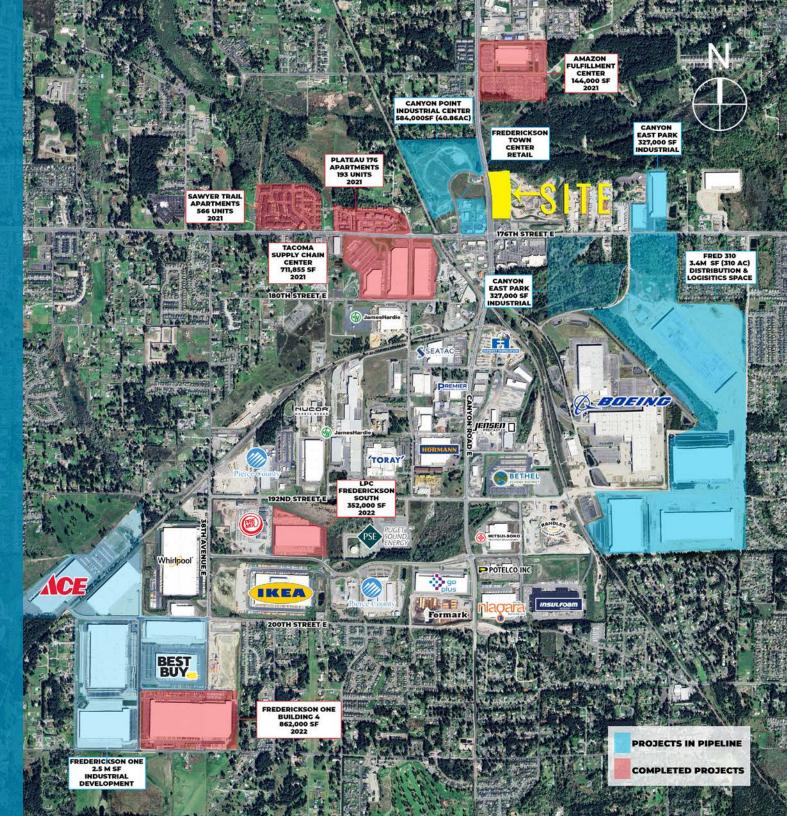

#### Frederickson Industrial Pipeline

TOTAL INVENTORY:

10.36 M SF

**UNDER CONSTRUCTION:** 

2.86 M SF