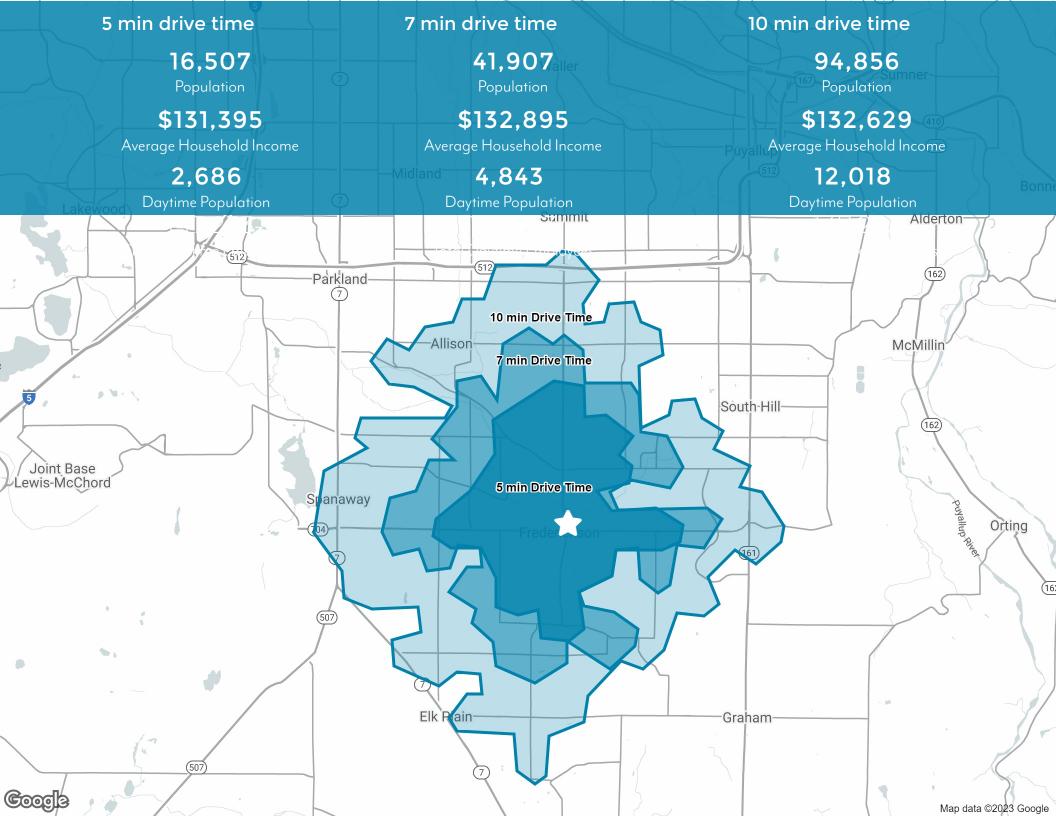

#### About the Property

- PROJECT SIZE: 6.7 AC
- LOTS AVILABLE:
  - LOT 2: ± .94AC
  - LOT 3: ± 1.37AC
  - LOT SIZES ARE FLEXIBLE
- SITE HAS ACCESS FROM TWO TRAFFIC SIGNALS
- STRONG NEARBY RESTAURANT VOLUMES
- ZONED: EMPLOYMENT CORRIDOR
- CANYON RD E: 53,831 ADT
- 176TH ST. E: 34,793 ADT