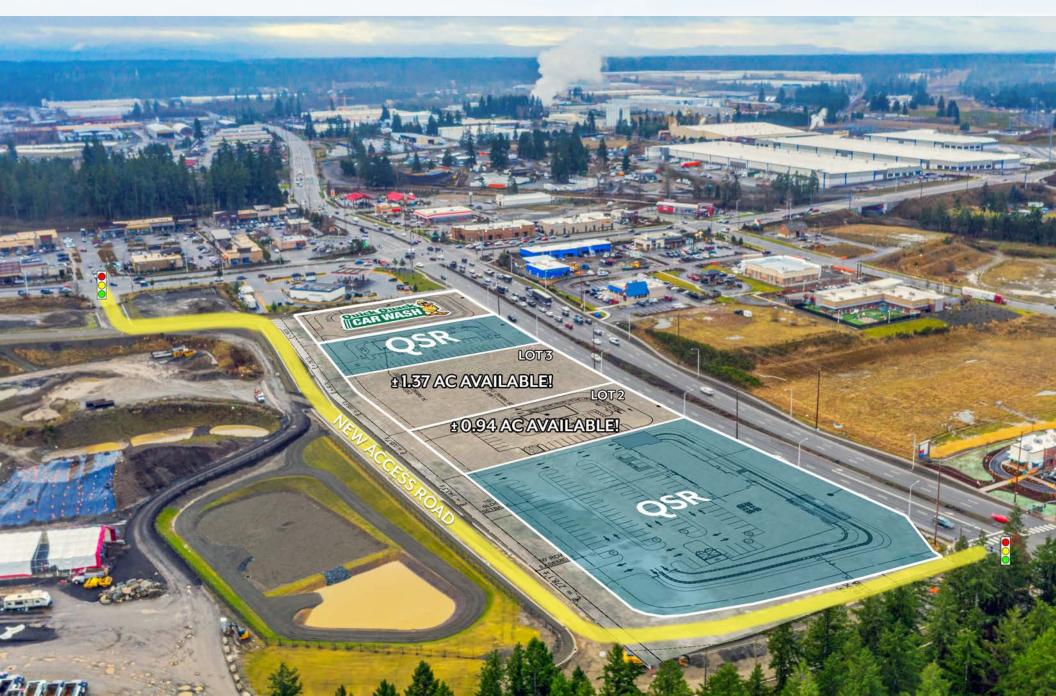

# Frederickson Landing | Retail Pads 17200 CANYON ROAD E, PUYALLUP, WA

#### About the Property

- PROJECT SIZE: 6.7 AC
- LOTS AVILABLE:
  - LOT 2: ± .94AC
  - LOT 3: ± 1.37AC
  - LOT SIZES ARE FLEXIBLE
- SITE HAS ACCESS FROM TWO TRAFFIC SIGNALS
- STRONG NEARBY RESTAURANT VOLUMES
- ZONED: EMPLOYMENT CORRIDOR
- CANYON RD E: 53,831 ADT
- 176TH ST. E: 34,793 ADT