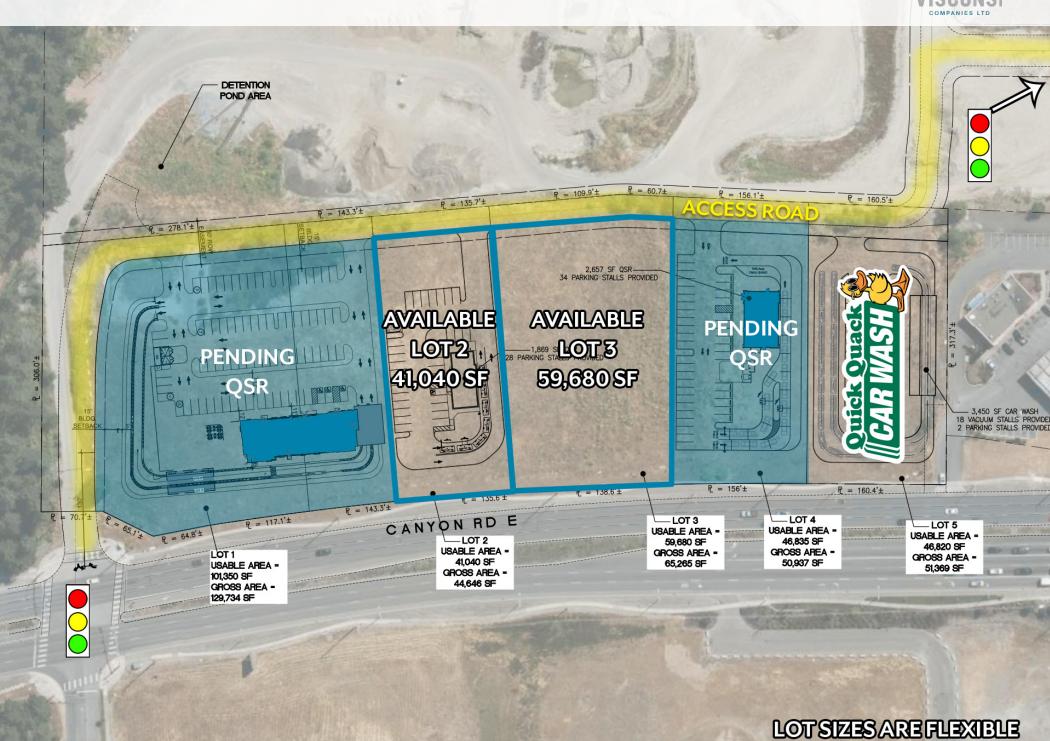

### Site Plan

#### About the Property

- PROJECT SIZE: 6.7 AC
- LOTS AVILABLE:
  - LOT 2: ± .94AC
  - LOT 3: ± 1.37AC
  - LOT SIZES ARE FLEXIBLE
- SITE HAS ACCESS FROM TWO TRAFFIC SIGNALS
- STRONG NEARBY RESTAURANT VOLUMES
- ZONED: EMPLOYMENT CORRIDOR
- CANYON RD E: 53,831 ADT
- 176TH ST. E: 34,793 ADT