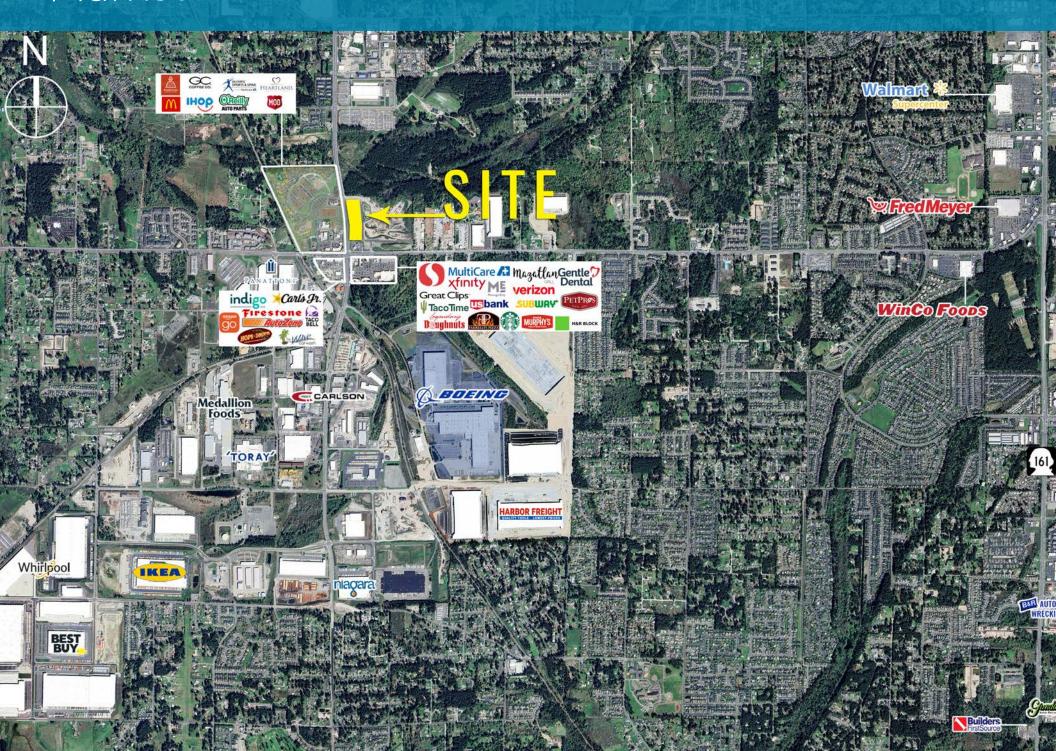

# Frederickson Landing | Retail Pads 17200 CANYON ROAD E, PUYALLUP, WA



### Site Plan





#### About the Property

- PROJECT SIZE: 6.7 AC
- LOTS AVILABLE:
  - LOT 2: ± .94AC
  - LOT 3: ± 1.37AC
  - LOT SIZES ARE FLEXIBLE
- SITE HAS ACCESS FROM TWO TRAFFIC SIGNALS
- STRONG NEARBY RESTAURANT VOLUMES
- ZONED: EMPLOYMENT CORRIDOR
- CANYON RD E: 53,831 ADT
- 176TH ST. E: 34,793 ADT

#### Frederickson Industrial Pipeline

TOTAL INVENTORY:

10.36 M SF

**UNDER CONSTRUCTION:** 

2.86 M SF



# Market Aerial









## Mike Olsen & Brad Goldberg +1 216.464.5552 office

leasing@visconsi.com

Visconsi Comapnies, Ltd. 30050 Chagrin Blvd., Suite 360 Pepper Pike, OH 44124