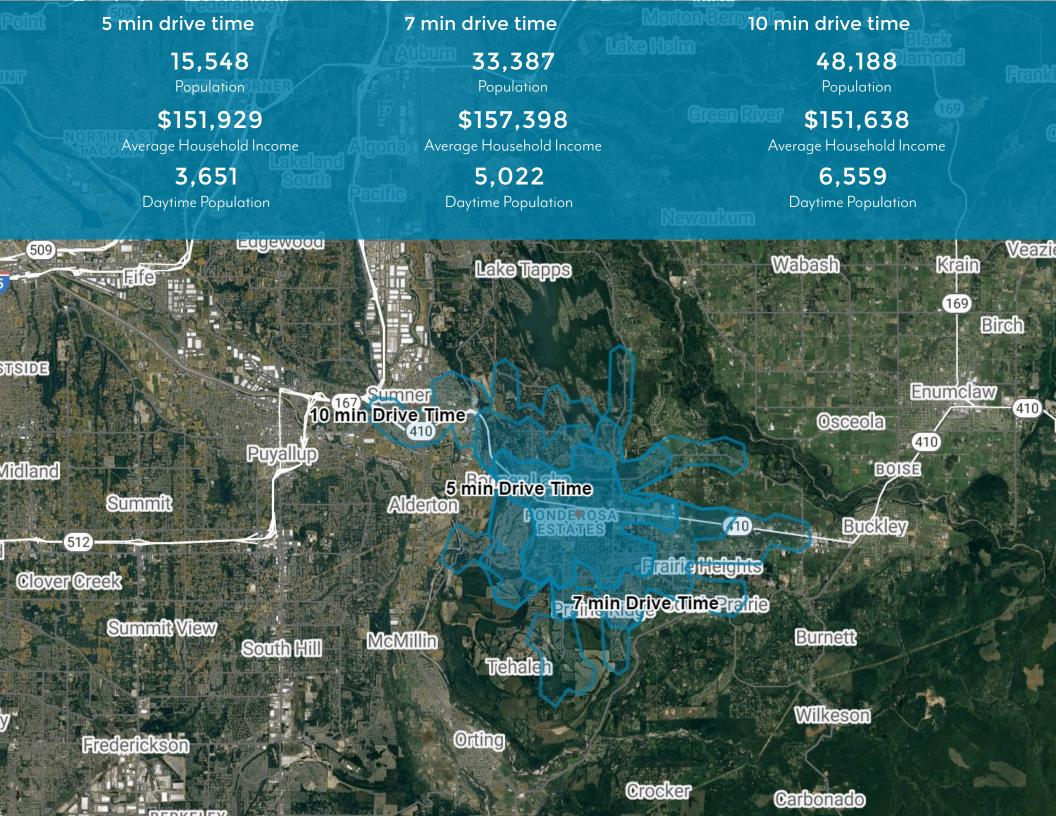

#### About the Property

- AVAILABLE
  - LOT 7E: 0.82 ACRES
  - LOT 8E: 0.81 ACRES
- RESTAURANT / DRIVE THRU OPPORTUNITY
- SITE HAS ACCESS FROM TWO TRAFFIC SIGNALS
- SR 410: 35,667 ADT
- S PRAIRIE RD: 11,131 ADT