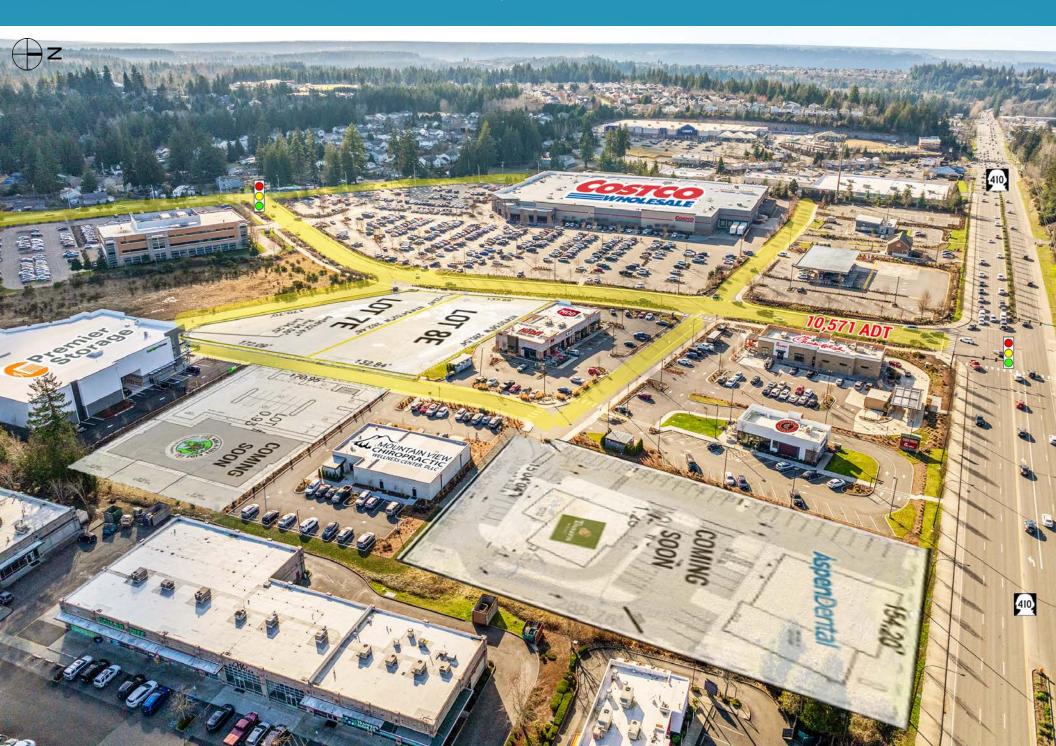

# Mountain View Marketplace | Retail \$19801204TH AVENUE E, BONNEY LAKE, WA 98391

## Lots Available For Sale & Ground Lease

#### About the Property

- AVAILABLE
  - LOT 7E: 0.82 ACRES
  - LOT 8E: 0.81 ACRES
- RESTAURANT / DRIVE THRU OPPORTUNITY
- SITE HAS ACCESS FROM TWO TRAFFIC SIGNALS
- SR 410: 35,667 ADT
- S PRAIRIE RD: 11,131 ADT

## Costco Anchored Center

#### **JOIN:**

- · CHICK-FIL-A
- CHIPOTLE
- MOD PIZZA
- CRUMBL
- HABIT BURGER
- MOUNTAIN VIEW CHIRO
- PREMIER STORAGE

## Mountain View Marketplace