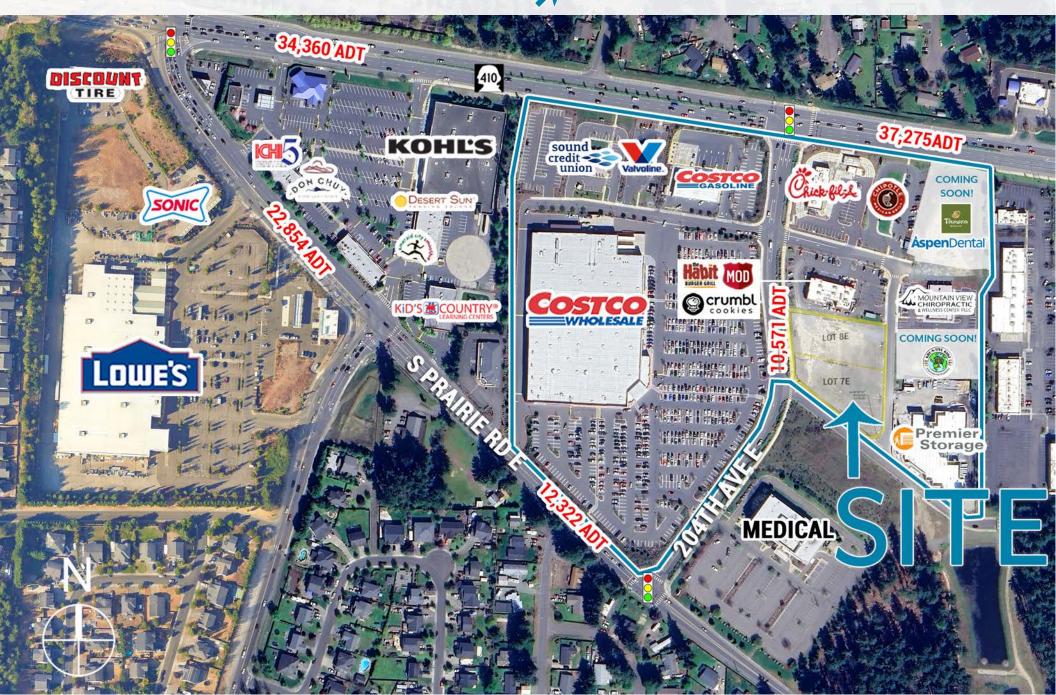

#### About the Property

- AVAILABLE
  - LOT 7E: 0.82 ACRES
  - LOT 8E: 0.81 ACRES
- RESTAURANT / DRIVE THRU OPPORTUNITY
- SITE HAS ACCESS FROM TWO TRAFFIC SIGNALS
- SR 410: 35,667 ADT
- S PRAIRIE RD: 11,131 ADT

## Costco Anchored Center

#### **JOIN:**

- · CHICK-FIL-A
- CHIPOTLE
- MOD PIZZA
- CRUMBL
- HABIT BURGER
- MOUNTAIN VIEW CHIRO
- PREMIER STORAGE