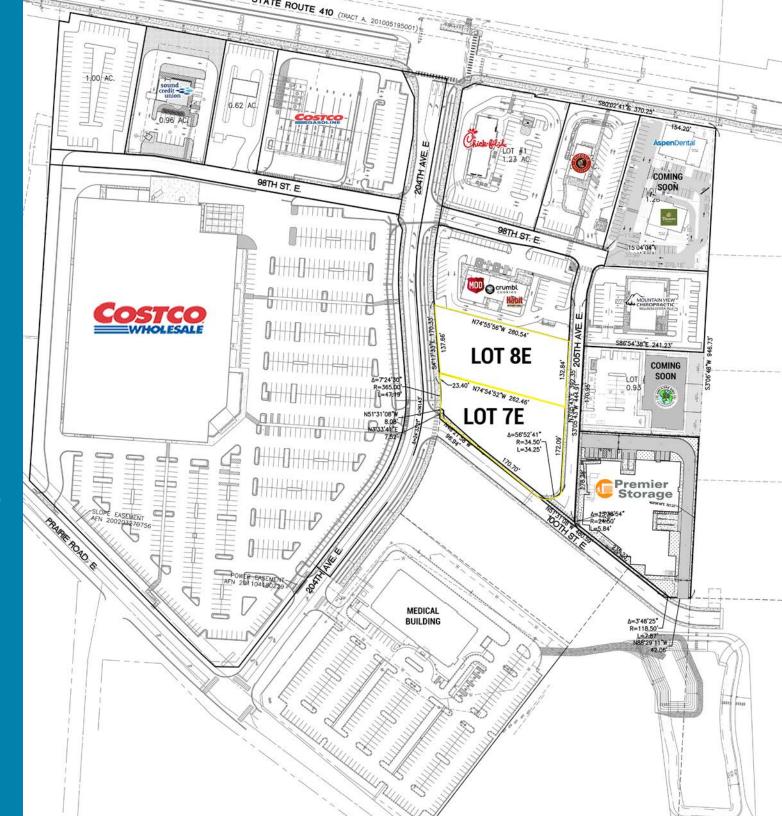

#### About the Property

- AVAILABLE
  - LOT 7E: 0.82 ACRES
  - LOT 8E: 0.81 ACRES
- RESTAURANT / DRIVE THRU OPPORTUNITY
- SITE HAS ACCESS FROM TWO TRAFFIC SIGNALS
- SR 410: 35,667 ADT
- S PRAIRIE RD: 11,131 ADT

#### **JOIN:**

- · CHICK-FIL-A
- CHIPOTLE
- MOD PIZZA
- CRUMBL
- HABIT BURGER
- MOUNTAIN VIEW CHIRO
- PREMIER STORAGE