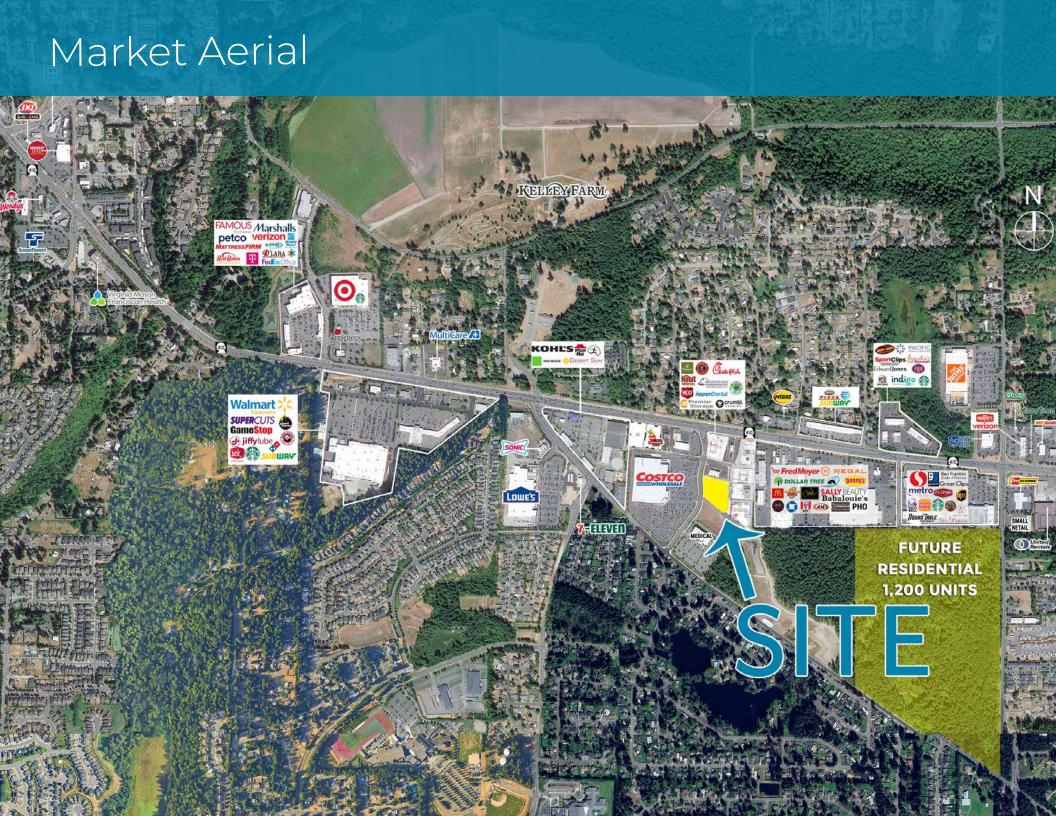

## Costco Anchored Center

#### **JOIN:**

- · CHICK-FIL-A
- CHIPOTLE
- MOD PIZZA
- CRUMBL
- HABIT BURGER
- MOUNTAIN VIEW CHIRO
- PREMIER STORAGE