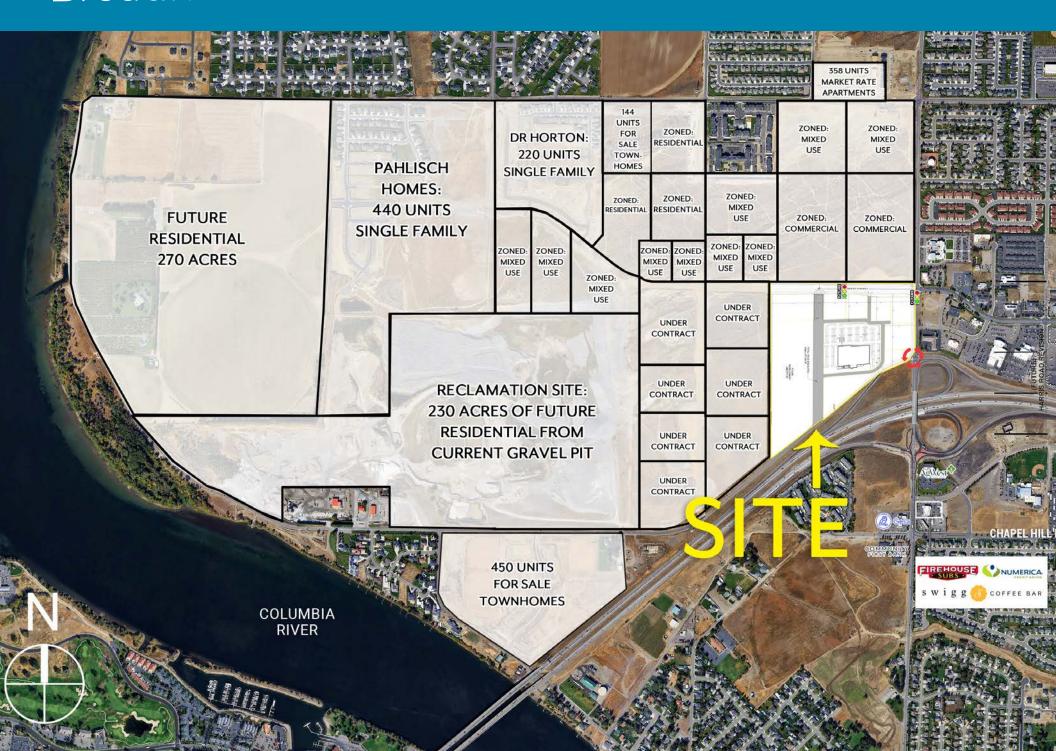

## Broadmoor Aerial

#### About the Property

RIVERBEND MARKETPLACE
is the retail portion of the
master plan, bringing retail and
commercial to service the
growing population

Broadmoor Development is a Master Planned Community with 5,000+ proposed residential units, new infrastructure, new elementary, middle & high schools.