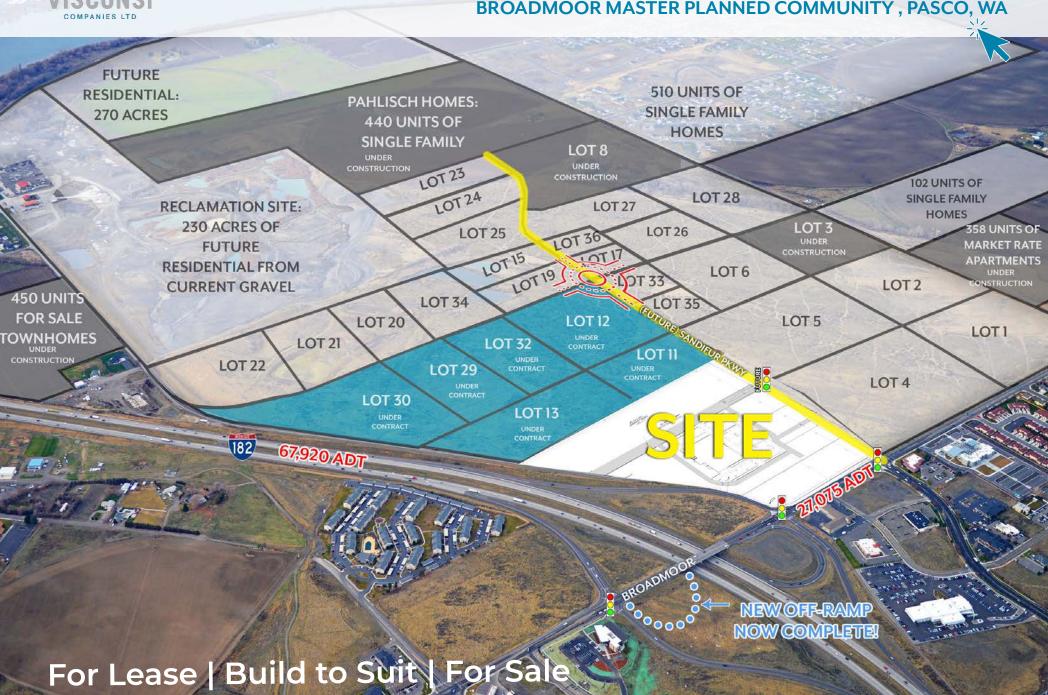

### Site Plan

692 Acres
Total Project
Size

5,000+ Poposed Residential Units

\$40M
Infrastructure
Funding
Click to View

3 New Traffic Signals

Broadmoor
Boulevard
Expanding to
5 Lanes

New 1-82 Offramp Serving Project

Broadmoor
Interchange
Improvements
Click to View

Summary of Master Plan Click to View

#### About the Property

RIVERBEND MARKETPLACE
is the retail portion of the
master plan, bringing retail and
commercial to service the
growing population

Broadmoor Development is a Master Planned Community with 5,000+ proposed residential units, new infrastructure, new elementary, middle & high schools.

#### BUILD TO SUIT, GROUND LEASE, OR SALE

ANCHOR OPPORTUNITIES & OUTPARCELS AVAILABLE

**FLEXIBLE LOT SIZES** 