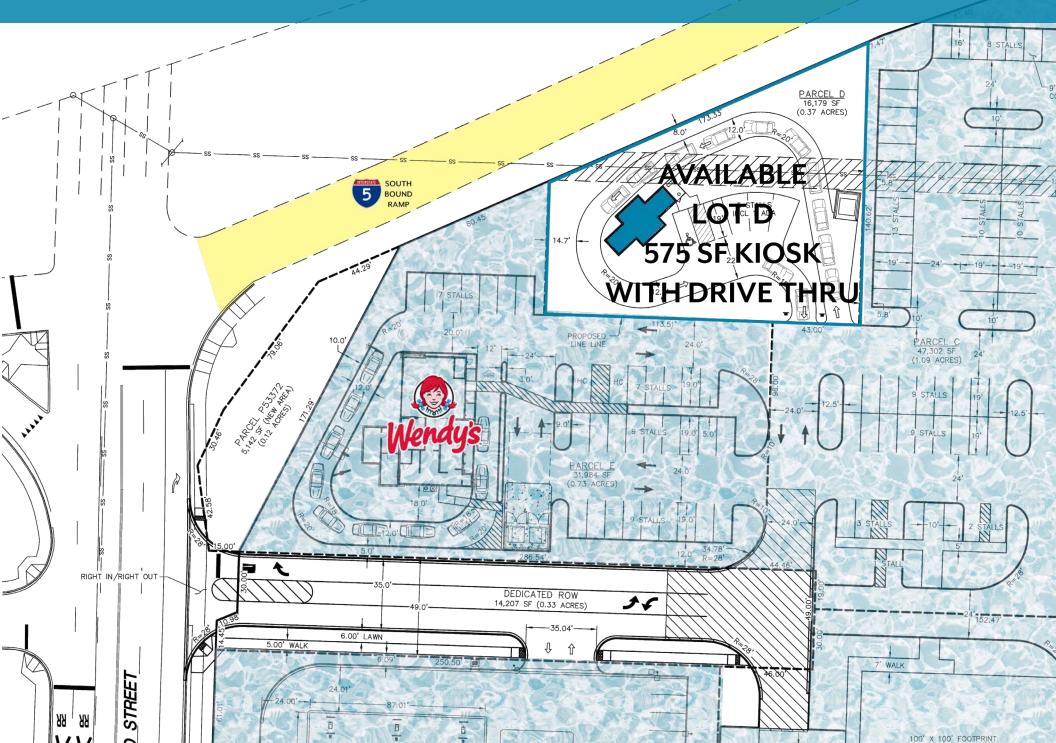

## Station Square | Retail Pad

SWC I-5 & E KINCAID ST, MOUNT VERNON, WA 98273



#### About the Property

- LOT D AVILABLE FOR LEASE OR PURCHASE: 16,179 SF
- RIGHT IN/RIGHT OUT
  INGRESS/EGRESS
- SITE SUITABLE FOR :

•3,600 SF RETAIL BUILDING •DRIVE THRU KIOSK

- ZONED: C-2
- E KINCAID ST: 14,585 ADT
- JOIN:
  - WENDY'S
  - 7-ELEVEN
  - SKAGIT REGIONAL HEALTH
- LOCATED AT I-5 ON AND OFF RAMP

### E KINCAID STREET

111

0

1266

61

0 03+-

AXAILANILE LOTED DGJTOSEF







## Market Aerial



# Site Plan | 575sf Kiosk with Drive-Thru



# Site Plan | 3,600sf Retail Building









#### Mike Olsen & Brad Goldberg

Brad Goldberg +1 216.464.5552 office leasing@visconsi.com Visconsi Comapnies, Ltd. 30050 Chagrin Blvd., Suite 360 Pepper Pike, OH 44124