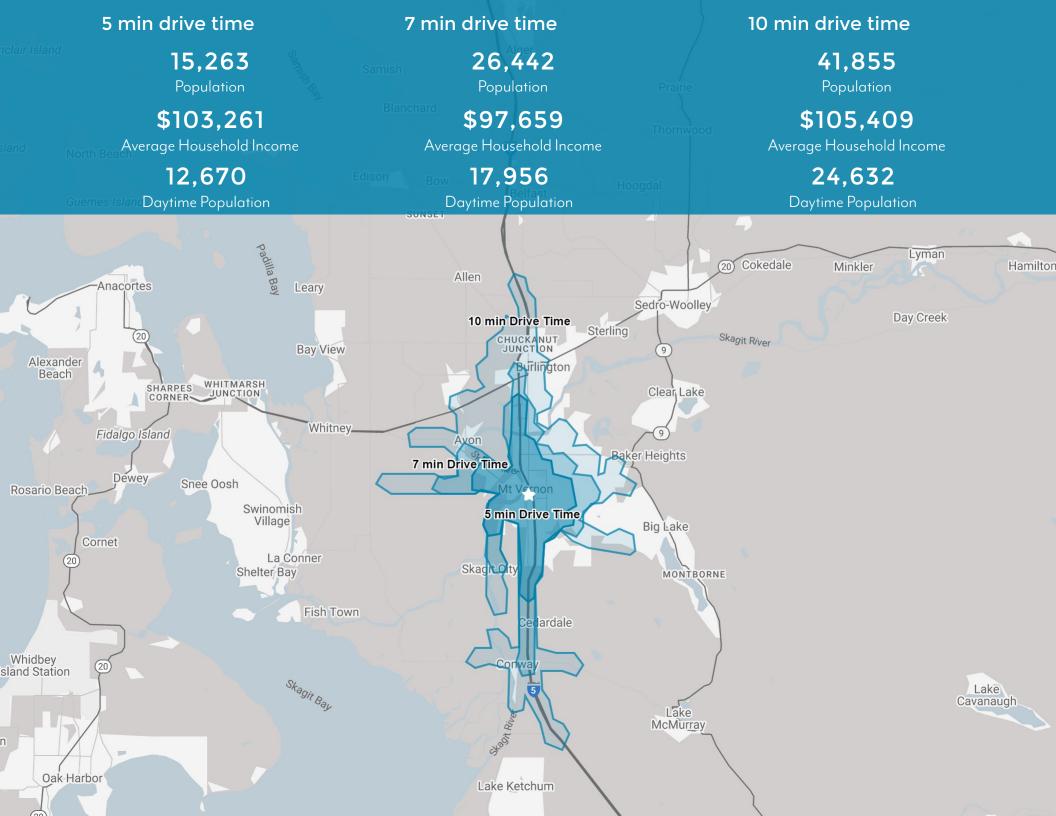

## Station Square | Retail Pad

SWC I-5 & E KINCAID ST, MOUNT VERNON, WA 98273



#### About the Property

- LOT D AVILABLE FOR LEASE OR PURCHASE: 16,179 SF
- RIGHT IN/RIGHT OUT
  INGRESS/EGRESS
- SITE SUITABLE FOR :

•3,600 SF RETAIL BUILDING •DRIVE THRU KIOSK

- ZONED: C-2
- E KINCAID ST: 14,585 ADT
- JOIN:
  - WENDY'S
  - 7-ELEVEN
  - SKAGIT REGIONAL HEALTH
- LOCATED AT I-5 ON AND OFF RAMP

### E KINCAID STREET

111

0

1266

61

0 03+-

AXAILANILE LOTED DGJTOSEF







## Market Aerial



# Site Plan | 575sf Kiosk with Drive-Thru



# Site Plan | 3,600sf Retail Building









#### Mike Olsen & Brad Goldberg

Brad Goldberg +1 216.464.5552 office leasing@visconsi.com Visconsi Comapnies, Ltd. 30050 Chagrin Blvd., Suite 360 Pepper Pike, OH 44124