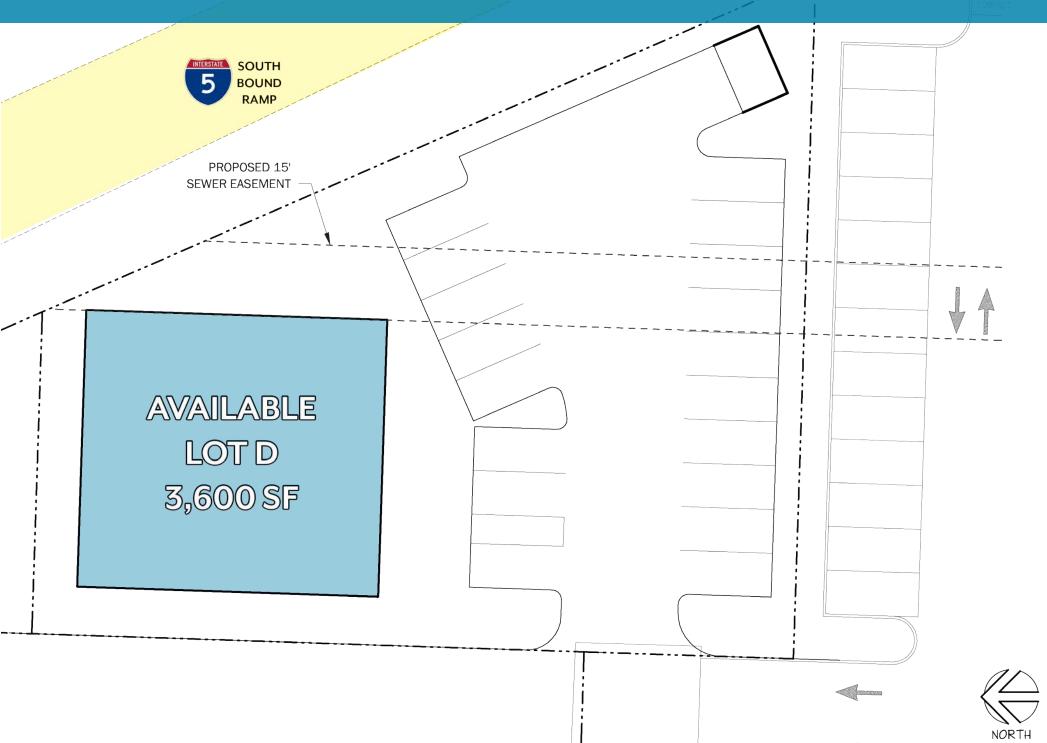

# Site Plan | 3,600sf Retail Building

#### About the Property

- LOT D AVILABLE FOR LEASE OR PURCHASE: 16,179 SF
- RIGHT IN/RIGHT OUT
  INGRESS/EGRESS
- SITE SUITABLE FOR :

•3,600 SF RETAIL BUILDING •DRIVE THRU KIOSK

- ZONED: C-2
- E KINCAID ST: 14,585 ADT
- JOIN:
  - WENDY'S
  - 7-ELEVEN
  - SKAGIT REGIONAL HEALTH
- LOCATED AT I-5 ON AND OFF RAMP