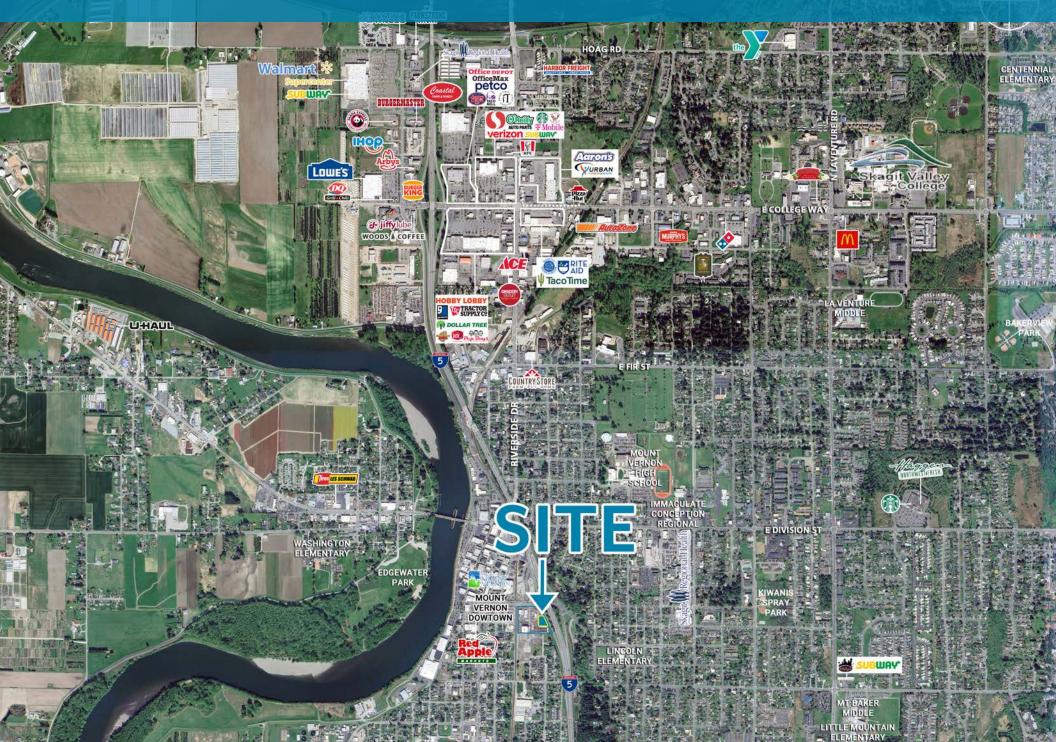

## Station Square | Retail Pad

SWC I-5 & E KINCAID ST, MOUNT VERNON, WA 98273



#### About the Property

- LOT D AVILABLE FOR LEASE OR PURCHASE: 16,179 SF
- RIGHT IN/RIGHT OUT
  INGRESS/EGRESS
- SITE SUITABLE FOR :

•3,600 SF RETAIL BUILDING •DRIVE THRU KIOSK

- ZONED: C-2
- E KINCAID ST: 14,585 ADT
- JOIN:
  - WENDY'S
  - 7-ELEVEN
  - SKAGIT REGIONAL HEALTH
- LOCATED AT I-5 ON AND OFF RAMP

### E KINCAID STREET

111

0

1266

61

0 03+-

AXAILANILE LOTED DGJTOSEF







## Market Aerial



# Site Plan | 575sf Kiosk with Drive-Thru



# Site Plan | 3,600sf Retail Building









#### Mike Olsen & Brad Goldberg

Brad Goldberg +1 216.464.5552 office leasing@visconsi.com Visconsi Comapnies, Ltd. 30050 Chagrin Blvd., Suite 360 Pepper Pike, OH 44124