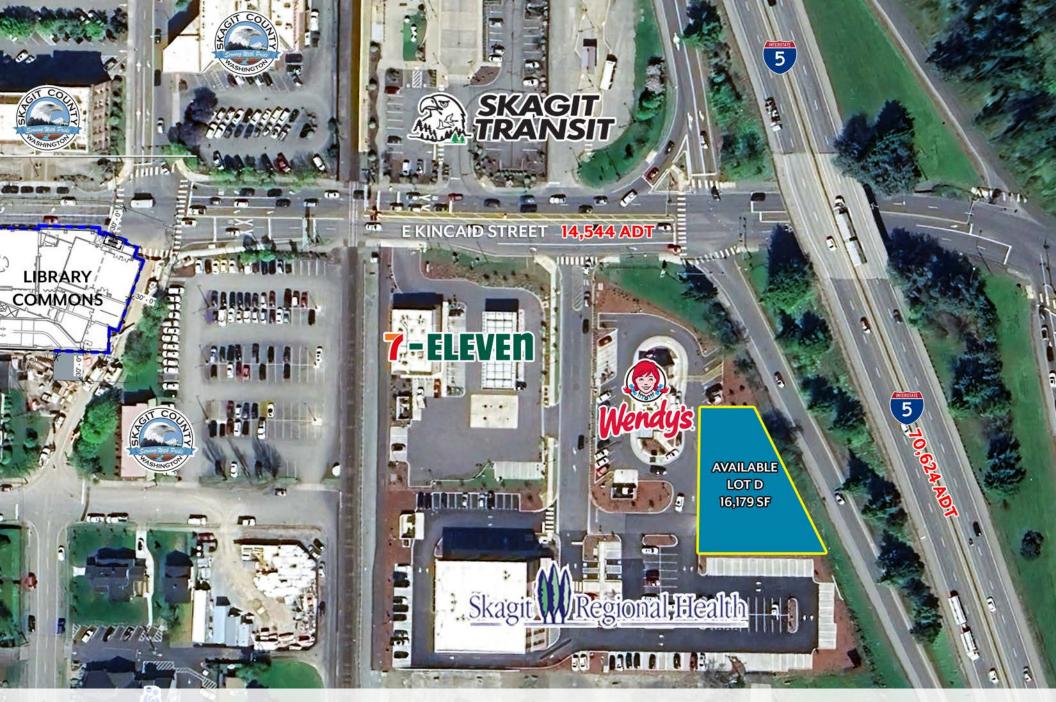

#### About the Property

- LOT D AVILABLE FOR LEASE OR PURCHASE: 16,179 SF
- RIGHT IN/RIGHT OUT
  INGRESS/EGRESS
- SITE SUITABLE FOR :

•3,600 SF RETAIL BUILDING •DRIVE THRU KIOSK

- ZONED: C-2
- E KINCAID ST: 14,585 ADT
- JOIN:
  - WENDY'S
  - 7-ELEVEN
  - SKAGIT REGIONAL HEALTH
- LOCATED AT I-5 ON AND OFF RAMP

### E KINCAID STREET

111

0

1266

61

0 03+-

AXAILANILE LOTED DGJTOSEF