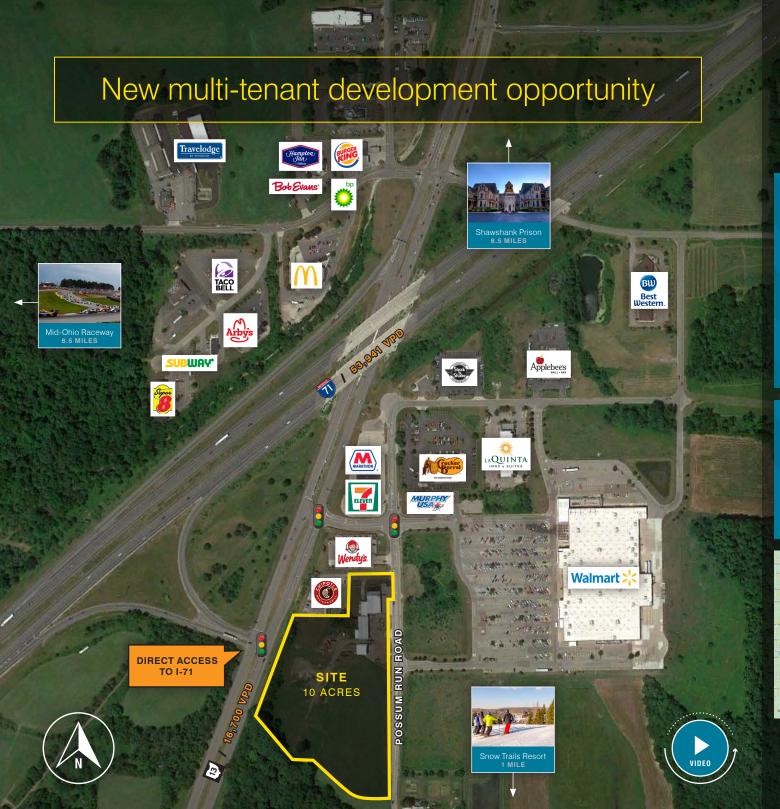

## **PROPERTY HIGHLIGHTS**

- » Direct access to highway off-ramp at signalized intersection
- » Prominent visibility from I-71
- » Opportunity for highway pylon
- » Midway point between Cleveland and Columbus
- » Zoned for multiple uses

## **NEARBY TENANTS**

- » Walmart
- » Marathon / 7-Eleven
- » Chipotle
- » Cracker Barrel
- » Wendy's
- » McDonald's

MIKE OLSEN Vice President of Leasing 216.464.5550 / molsen@visconsi.com www.visconsi.com