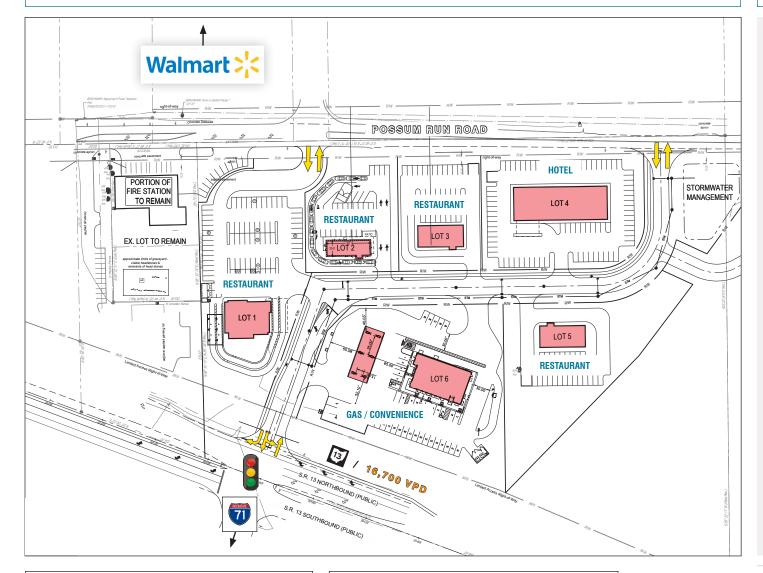

## **SITE PLAN**

## **TENANT INFORMATION**

| UNIT# | ACREAGE | LEASABLE<br>SQ. FT. |
|-------|---------|---------------------|
| LOT 1 | 1.63    | 5,190               |
| LOT 2 | 0.73    | 2,170               |
| LOT 3 | 0.69    | 3,280               |
| LOT 4 | 1.32    | TBD                 |
| LOT 5 | 1.17    | 3,200               |
| LOT 6 | 2.09    | 6,000               |

All aspects of the above lease plan, including access points, dimensions, addresses, trade names, etc. are believed to be accurate but remain subject to change at any time without notice.

Latitude: 40.690349 Longitude: -82.512389