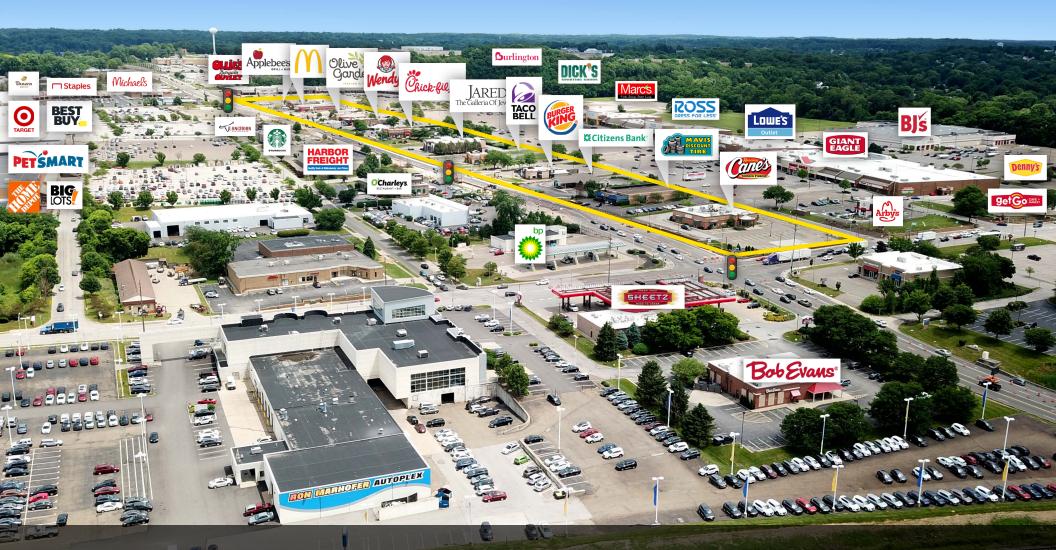

## Co-located with area's largest power center

cuyahoga falls, oh

#### **PROPERTY HIGHLIGHTS**

- » Located on Howe Avenue at the entrance to Chapel Hill trade area from Route 8
- » The Plaza at Chapel Hill is Akron's largest power center
- » Densely populated trade area with over 200,000 people residing within five miles

#### **MAJOR TENANTS**

- » BJ's Wholesale Club
- » Giant Eagle
- » Burlington Coat Factory
- » Dick's Sporting Goods
- » Jared the Galleria of Jewelry
- » Olive Garden
- » Chick-fil-A

# Densely populated trade area with over 200,000 people residing within five miles