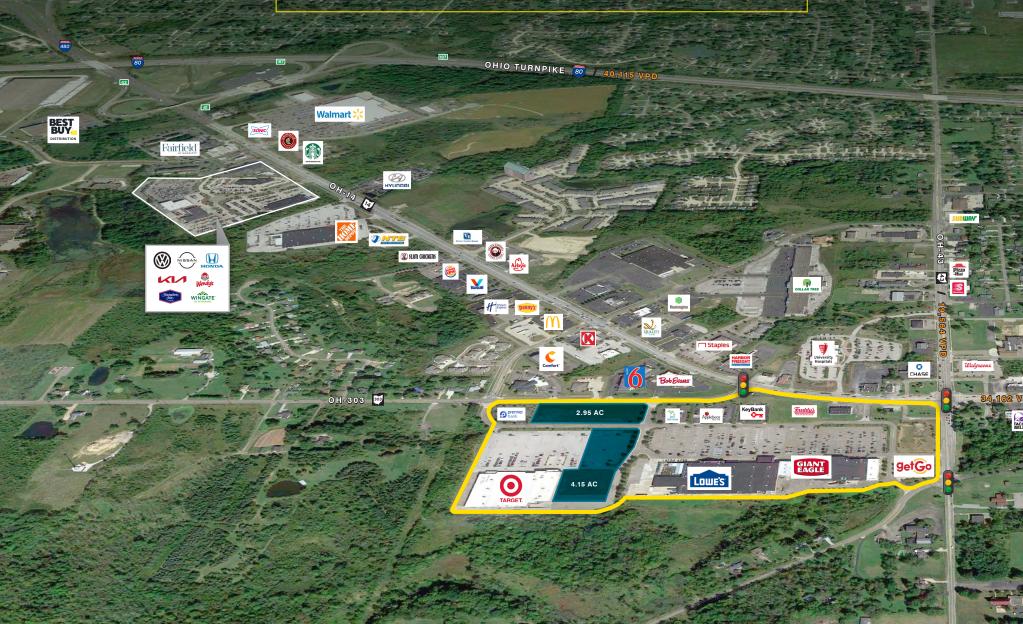

## **PROPERTY HIGHLIGHTS**

- » GLA: 347,000 square feet
- » Future retail up to an additional 43,000 sf adjacent to Target
- » Regional location at the intersection of three State Highways
- » Prime outlots available

# Regional location at the intersection of three State Highways

Streeetsboro, OH