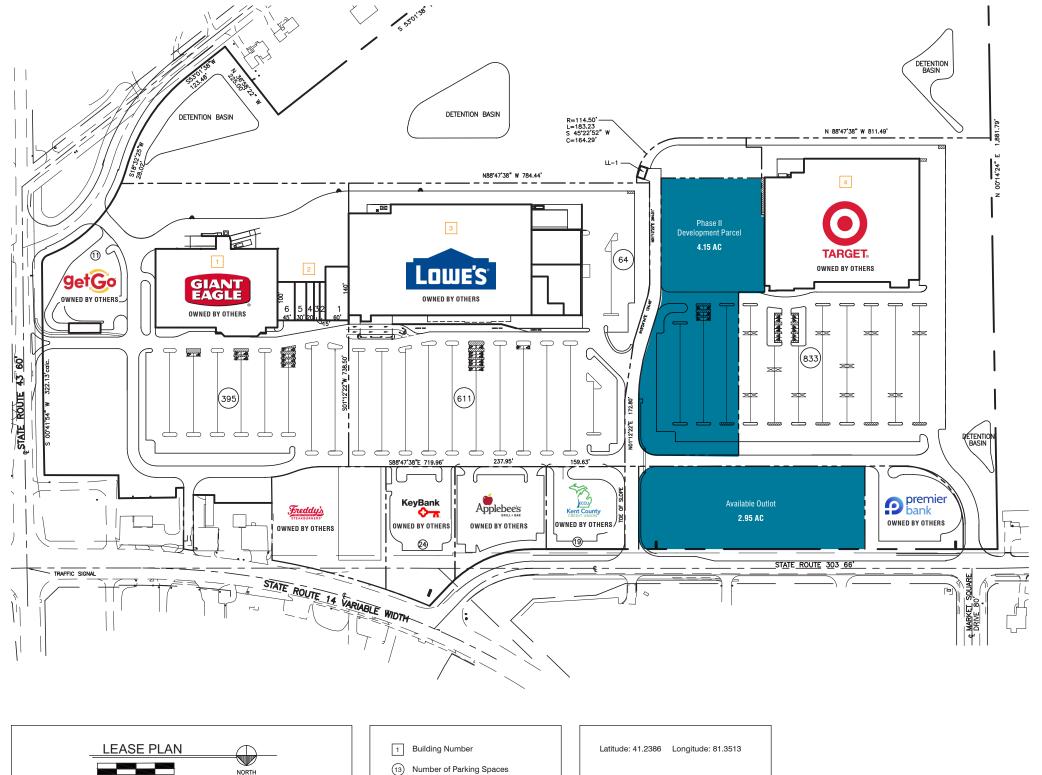

## SITE PLAN

## **TENANT INFORMATION**

| UNIT#                         | STREET #             | LEASABLE<br>SQ. FT. | DIMENSIONS                              | LESSEE                                     |  |
|-------------------------------|----------------------|---------------------|-----------------------------------------|--------------------------------------------|--|
| BUILDING #1 (OWNED BY OTHERS) |                      |                     |                                         |                                            |  |
| 1                             | 1210 St. Rt. 303     | 135,942             | 476.66 x 288.67 –<br>(109.66' x 23.33') | Lowe's                                     |  |
| BUILDING                      | #2 (OWNED BY OTHERS) | )                   |                                         |                                            |  |
| 1                             | 1262 St. Rt. 303     | 8,400               | 60.0' x 140'                            | Pet Supplies Plus                          |  |
| 2                             | 1264 St. Rt. 303     | 1,500               | 15.0' x 100.0'                          | Great Clips                                |  |
| 3                             | 1266 St. Rt. 303     | 1,500               | 15.0' x 100.0'                          | Available                                  |  |
| 4                             | 1268 St. Rt. 303     | 2,000               | 20.0' x 100'                            | GNC Live Well                              |  |
| 5                             | 1272 St. Rt. 303     | 2,000               | 30.0' x 100.0'                          | Palm Beach Tan                             |  |
| 6                             | 1276 St. Rt. 303     | 5,500               | 45.0' x 100.0'                          | Available                                  |  |
| BUILDING                      | #3 (OWNED BY OTHERS) | )                   |                                         |                                            |  |
| 1                             | 1280 St. Rt. 303     | 68,536              | 344.0' x 205.33'                        | Giant Eagle                                |  |
| BUILDING                      | #4 (OWNED BY OTHERS) | )                   |                                         |                                            |  |
| 1                             | 1144 St. Rt. 303     | 126,875             | 344.0' x 403.33'                        | Target                                     |  |
| TOTAL                         |                      | 352,253             |                                         |                                            |  |
| OUTLOTS                       |                      |                     |                                         |                                            |  |
| 1                             | 1190 St. Rt. 303     | 3,210               | 1.00 ACRES                              | Kent Credit Union (Owned by Others)        |  |
| 2                             | 1200 St. Rt. 303     | 4,738               | 1.29 ACRES                              | Applebee's (Owned by Others)               |  |
| 3                             | 1220 St. Rt. 303     | 4,433               | 1.33 ACRES                              | Key Bank (Owned by Others)                 |  |
| 4                             | 1240 St. Rt. 303     |                     | 1.72 ACRES                              | Freddy's Steakburgers<br>(Owned by Others) |  |
| 6                             | 9075 St. Rt. 43      |                     | 0.96 ACRES                              | GetGo Fuel (Owned by Others)               |  |
| 7                             | 1130 St. Rt. 303     | 4,346               | 1.13 ACRES                              | Premier Bank (Owned by Others)             |  |
| 8                             | Pending St. Rt. 303  |                     | 2.95 ACRES                              | Available                                  |  |
| PHASE II                      |                      |                     |                                         |                                            |  |
| Dev. Parcel                   |                      |                     | 4.15 ACRES                              | Available                                  |  |
| Dev. Parcel                   |                      |                     | 4.15 ACRES                              | Available                                  |  |

All aspects of the above lease plan, including access points, dimensions, addresses, trade names, etc. are believed to be accurate by remain subject to change at any time without notice.