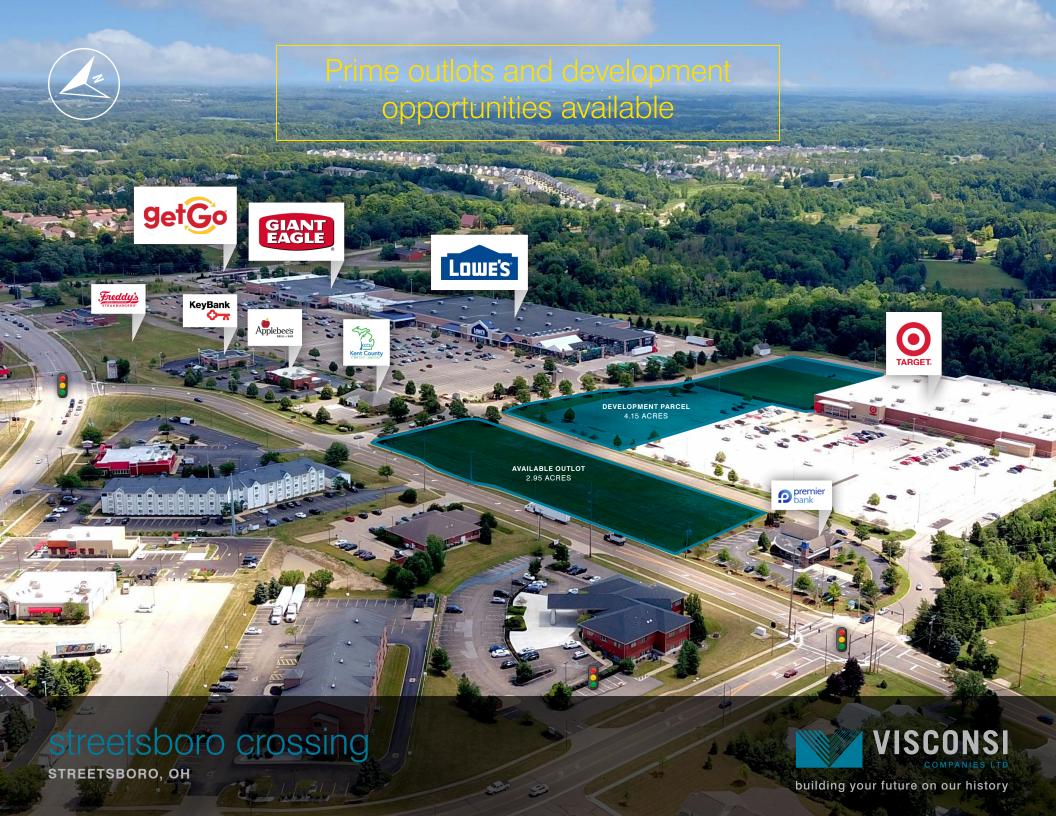

## **PROPERTY HIGHLIGHTS**

- » GLA: 347,000 square feet
- » Future retail up to an additional 43,000 sf adjacent to Target
- » Regional location at the intersection of three State Highways
- » Prime outlots available

## **MAJOR TENANTS**

- » Lowe's
- » Target
- » Giant Eagle

# Regional location at the intersection of three State Highways

Streeetsboro, OH

## SITE PLAN

## **TENANT INFORMATION**

| UNIT#                         | STREET #             | LEASABLE<br>SQ. FT. | DIMENSIONS                              | LESSEE                                     |  |
|-------------------------------|----------------------|---------------------|-----------------------------------------|--------------------------------------------|--|
| BUILDING #1 (OWNED BY OTHERS) |                      |                     |                                         |                                            |  |
| 1                             | 1210 St. Rt. 303     | 135,942             | 476.66 x 288.67 –<br>(109.66' x 23.33') | Lowe's                                     |  |
| BUILDING                      | #2 (OWNED BY OTHERS) | )                   |                                         |                                            |  |
| 1                             | 1262 St. Rt. 303     | 8,400               | 60.0' x 140'                            | Pet Supplies Plus                          |  |
| 2                             | 1264 St. Rt. 303     | 1,500               | 15.0' x 100.0'                          | Great Clips                                |  |
| 3                             | 1266 St. Rt. 303     | 1,500               | 15.0' x 100.0'                          | Available                                  |  |
| 4                             | 1268 St. Rt. 303     | 2,000               | 20.0' x 100'                            | GNC Live Well                              |  |
| 5                             | 1272 St. Rt. 303     | 2,000               | 30.0' x 100.0'                          | Palm Beach Tan                             |  |
| 6                             | 1276 St. Rt. 303     | 5,500               | 45.0' x 100.0'                          | Available                                  |  |
| BUILDING                      | #3 (OWNED BY OTHERS) | )                   |                                         |                                            |  |
| 1                             | 1280 St. Rt. 303     | 68,536              | 344.0' x 205.33'                        | Giant Eagle                                |  |
| BUILDING                      | #4 (OWNED BY OTHERS) | )                   |                                         |                                            |  |
| 1                             | 1144 St. Rt. 303     | 126,875             | 344.0' x 403.33'                        | Target                                     |  |
| TOTAL                         |                      | 352,253             |                                         |                                            |  |
| OUTLOTS                       |                      |                     |                                         |                                            |  |
| 1                             | 1190 St. Rt. 303     | 3,210               | 1.00 ACRES                              | Kent Credit Union (Owned by Others)        |  |
| 2                             | 1200 St. Rt. 303     | 4,738               | 1.29 ACRES                              | Applebee's (Owned by Others)               |  |
| 3                             | 1220 St. Rt. 303     | 4,433               | 1.33 ACRES                              | Key Bank (Owned by Others)                 |  |
| 4                             | 1240 St. Rt. 303     |                     | 1.72 ACRES                              | Freddy's Steakburgers<br>(Owned by Others) |  |
| 6                             | 9075 St. Rt. 43      |                     | 0.96 ACRES                              | GetGo Fuel (Owned by Others)               |  |
| 7                             | 1130 St. Rt. 303     | 4,346               | 1.13 ACRES                              | Premier Bank (Owned by Others)             |  |
| 8                             | Pending St. Rt. 303  |                     | 2.95 ACRES                              | Available                                  |  |
| PHASE II                      |                      |                     |                                         |                                            |  |
| Dev. Parcel                   |                      |                     | 4.15 ACRES                              | Available                                  |  |
| Dev. Parcel                   |                      |                     | 4.15 ACRES                              | Available                                  |  |