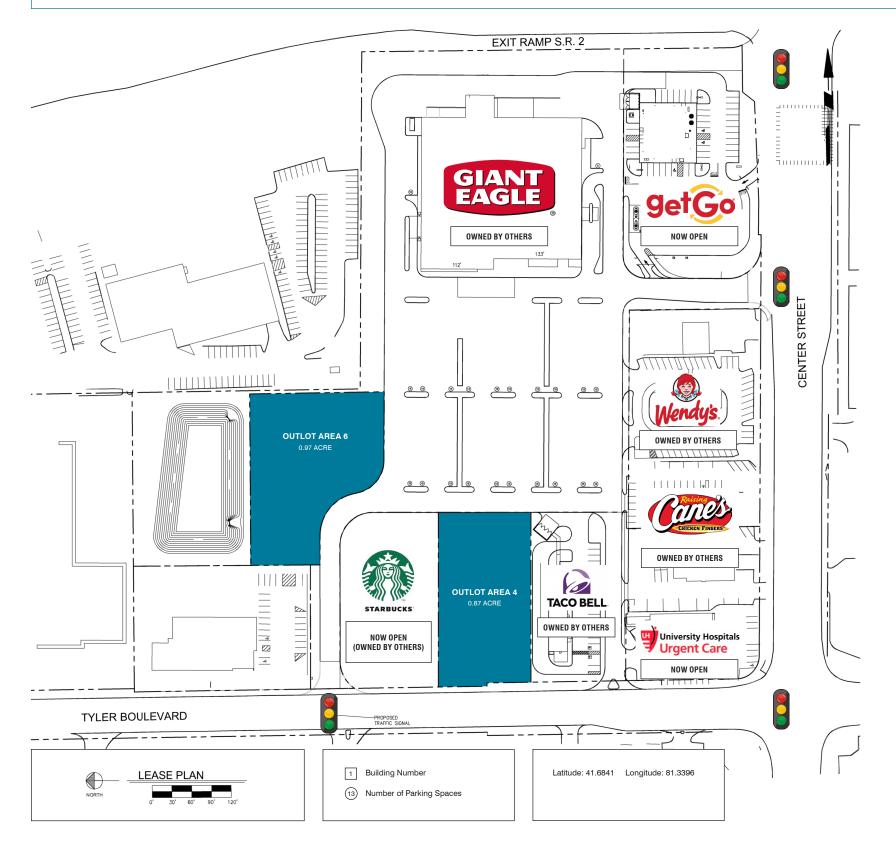

## **SITE PLAN**

## **TENANT INFORMATION**

| UNIT #    | STREET #        | LEASABLE<br>SQ. FT.        | LESSEE                                      |
|-----------|-----------------|----------------------------|---------------------------------------------|
| 1         | 8383 Tyler Blvd | 55,000 s.f.                | Giant Eagle (owned by others)               |
| Outlot #1 | To Come         | 1.62 acres                 | GetGo<br>(now open)                         |
| Outlot #2 | 6866 Center St  | 0.74 acres                 | Wendy's (owned by others)                   |
| Outlot #3 | 8351 Tyler Blvd | 2,250 s.f. /<br>0.88 acres | Taco Bell (owned by others)                 |
| Outlot #4 | To Come         | 0.87 acres                 | Available                                   |
| Outlot #5 | TBD             | 0.89 acres                 | Starbucks<br>(now opwn – owned by others)   |
| Outlot #6 | TBD             | 0.97 acres                 | Available                                   |
| Outlot #7 | 6900 Center St  | 5,400 s.f.                 | University Hospitals Urgent Care (now open) |
|           |                 |                            |                                             |

All aspects of the above lease plan, including access points, dimensions, addresses, trade names, etc. are believed to be accurate be remain subject to change at any time without notice.