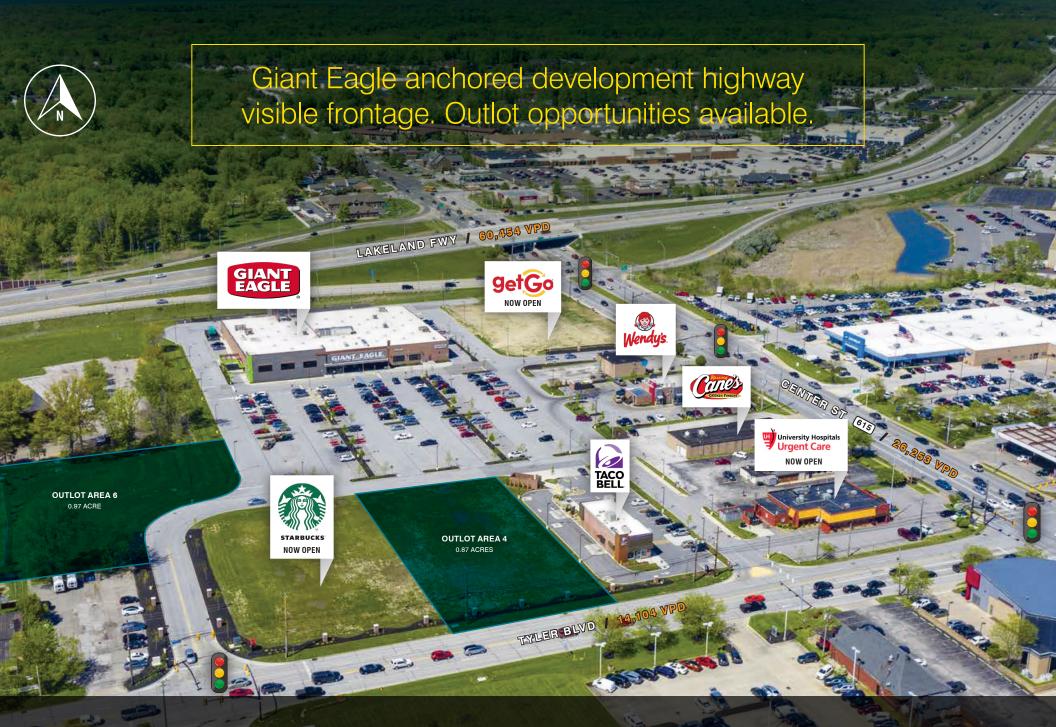

### **PROPERTY HIGHLIGHTS**

- » Signalized access from SR 615(Center Street) and Tyler Boulevard
- » Mentor houses one of northeast Ohio's super-regional trade areas, which draws its customers from all of Lake County's population of 230,041 as well as eastern Cuyahoga County

## **MAJOR TENANTS**

- » Giant Eagle
- » GetGo
- » University HospitalsUrgent Care
- » Wendy's
- » Taco Bell
- » Raising Cane's
- » Starbucks

## **SITE PLAN**

## **TENANT INFORMATION**

| UNIT #    | STREET #        | LEASABLE<br>SQ. FT.        | LESSEE                                      |
|-----------|-----------------|----------------------------|---------------------------------------------|
| 1         | 8383 Tyler Blvd | 55,000 s.f.                | Giant Eagle (owned by others)               |
| Outlot #1 | To Come         | 1.62 acres                 | GetGo<br>(now open)                         |
| Outlot #2 | 6866 Center St  | 0.74 acres                 | Wendy's (owned by others)                   |
| Outlot #3 | 8351 Tyler Blvd | 2,250 s.f. /<br>0.88 acres | Taco Bell (owned by others)                 |
| Outlot #4 | To Come         | 0.87 acres                 | Available                                   |
| Outlot #5 | TBD             | 0.89 acres                 | Starbucks<br>(now opwn – owned by others)   |
| Outlot #6 | TBD             | 0.97 acres                 | Available                                   |
| Outlot #7 | 6900 Center St  | 5,400 s.f.                 | University Hospitals Urgent Care (now open) |
|           |                 |                            |                                             |