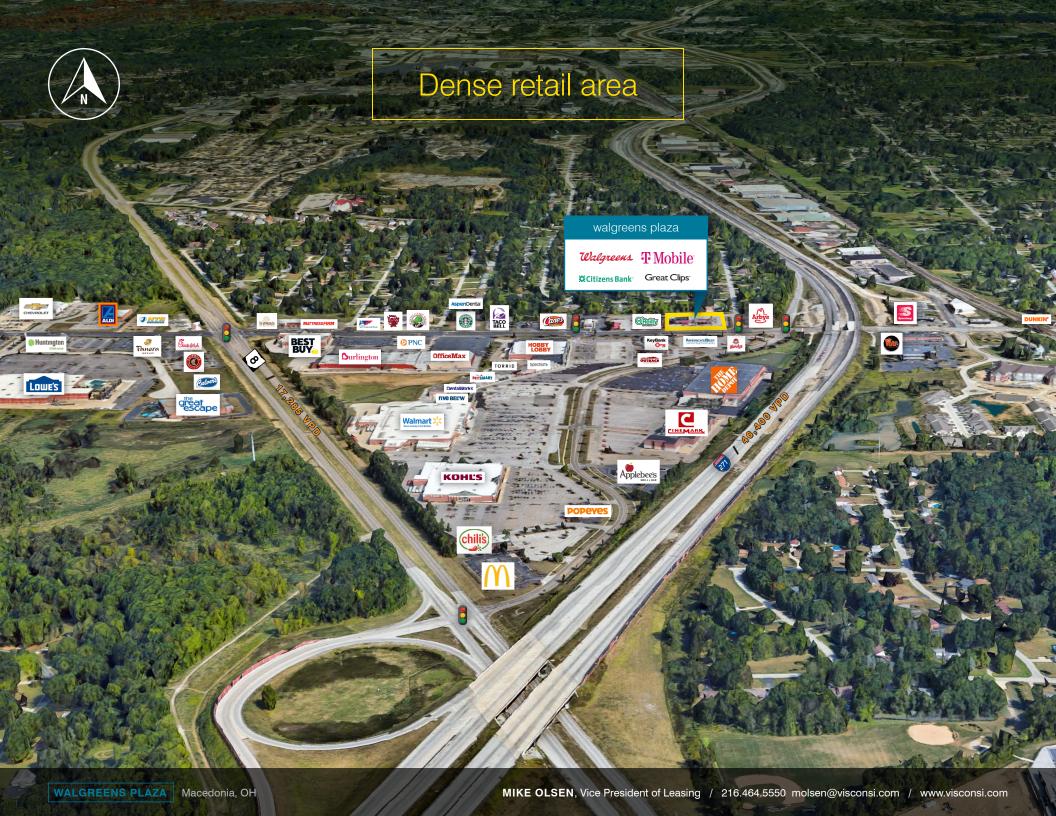

### **PROPERTY HIGHLIGHTS**

- » GLA: 18,060 square feet
- » Strategically located on State Route 82 at I-271
- » Dense retail area including Walmart, Home Depot, Kohl's, Target, and Lowe's

### **MAJOR TENANTS**

- » Walgreens
- » T-Mobile
- » Citizens Bank
- » Great Clips