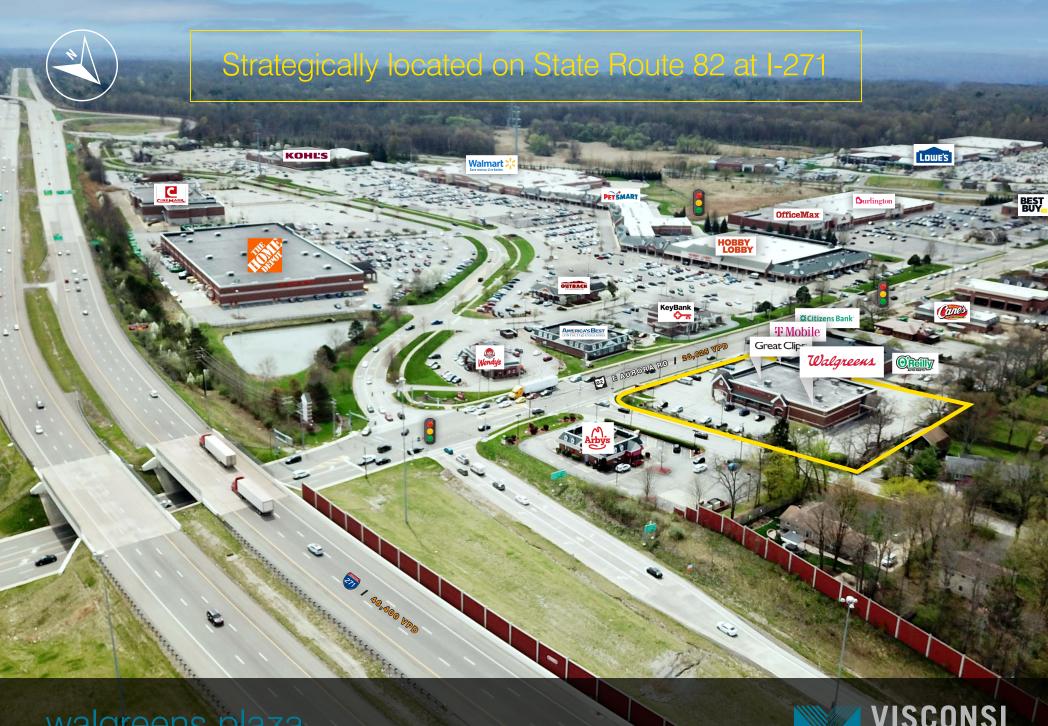

### **PROPERTY HIGHLIGHTS**

- » GLA: 18,060 square feet
- » Strategically located on State Route 82 at I-271
- » Dense retail area including Walmart, Home Depot, Kohl's, Target, and Lowe's

### **MAJOR TENANTS**

- » Walgreens
- » T-Mobile
- » Citizens Bank
- » Great Clips