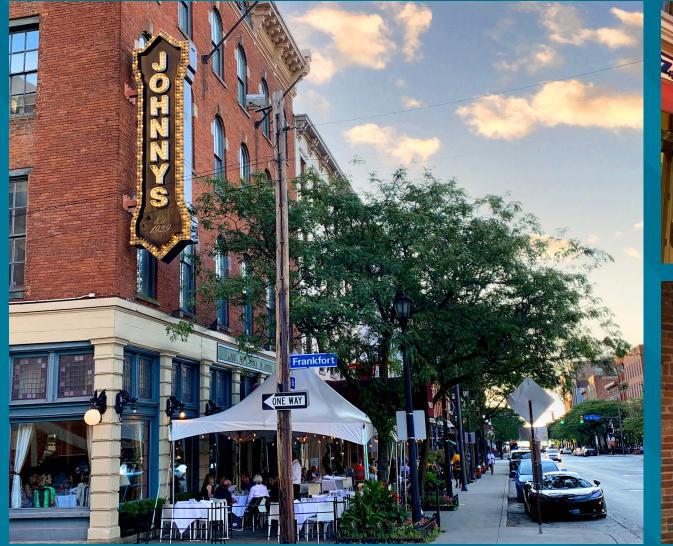

## Top-tier office space available in Cleveland's historic Warehouse District

building your future on our history

## **PROPERTY HIGHLIGHTS**

- » Top-tier office space available in Cleveland's Historic Warehouse District
- » Within walking distance to fine dining, local retail, newly-renovated Public Square and a vibrant nightlife
- » Join ground floor signature restaurants historic Johnny's Restaurant and Taza

## **MAJOR TENANTS**

- » Johnny's Downtown » Taza
- » Johnny's Little Bar » AX
- » Kvale Antonelli & Raj » Juvly Aesthetics
- » The Colaluca Law Firm
- » Innovative Owl Technology