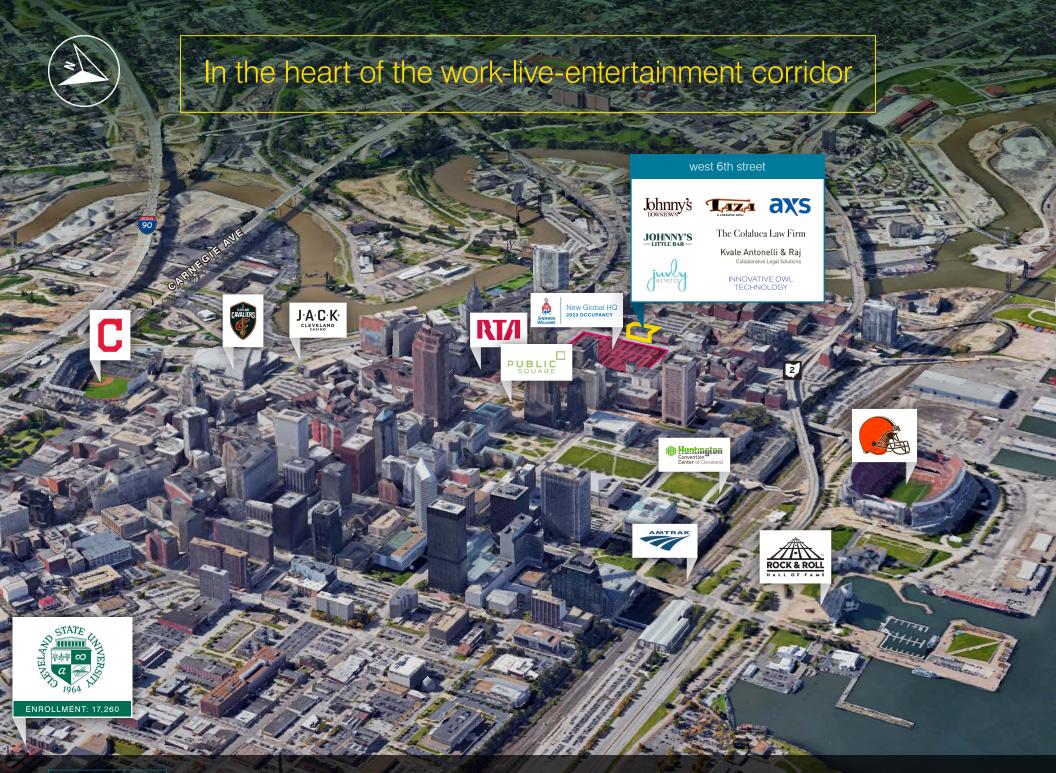

## **PROPERTY HIGHLIGHTS**

- » Top-tier office space available in Cleveland's Historic Warehouse District
- » Within walking distance to fine dining, local retail, newly-renovated Public Square and a vibrant nightlife
- » Join ground floor signature restaurants historic Johnny's Restaurant and Taza

## **MAJOR TENANTS**

- » Johnny's Downtown » Taza
- » Johnny's Little Bar » AX
- » Kvale Antonelli & Raj » Juvly Aesthetics
- » The Colaluca Law Firm
- » Innovative Owl Technology