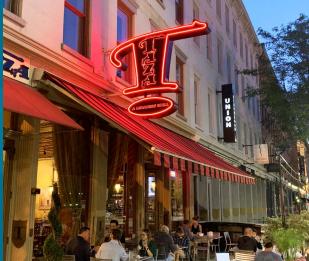

## **PROPERTY HIGHLIGHTS**

- » Top-tier office space available in Cleveland's Historic Warehouse District
- » Within walking distance to fine dining, local retail, newly-renovated Public Square and a vibrant nightlife
- » Join ground floor signature restaurants historic Johnny's Restaurant and Taza

## **MAJOR TENANTS**

- » Johnny's Downtown » Taza
- » Johnny's Little Bar » AX
- » Kvale Antonelli & Raj » Juvly Aesthetics
- » The Colaluca Law Firm
- » Innovative Owl Technology