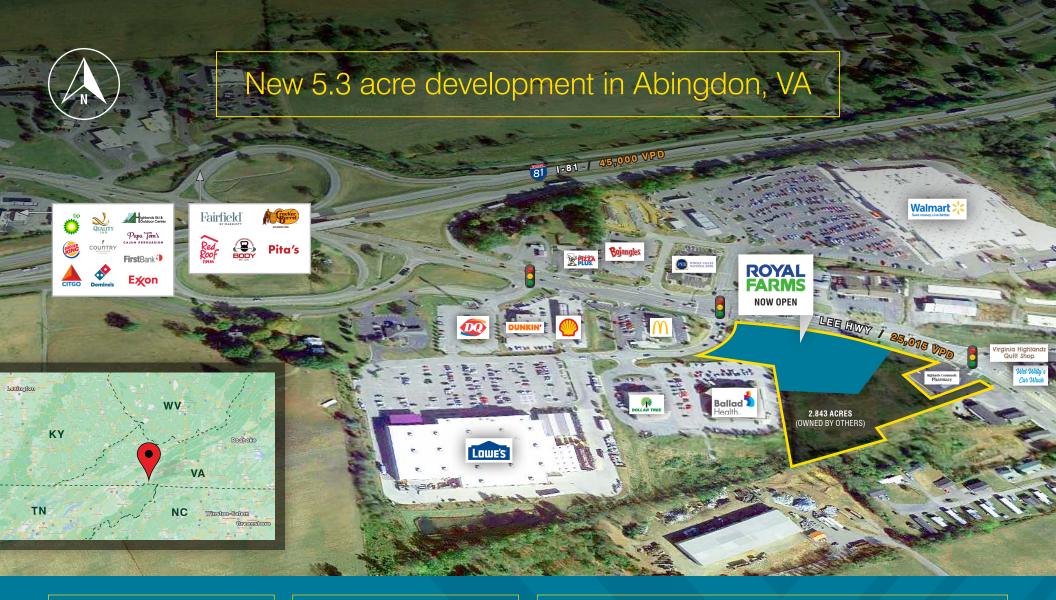

### **PROPERTY HIGHLIGHTS**

- » Co-tenant with Royal Farms conveneince store with fuel and car wash
- » Signalized intersection and full turn access
- » I-81 accessibility
- » BTS/ground lease/sale

#### **NEARBY TENANTS**

» Lowes

» Dunkin'

» Dollar Tree

» Walgreens

- » Walmart » Shell
  - » McDonald's
  - » Bojangle's
  - » Dollar Tree
  - » Dairy Queen

### **TENANT INFORMATION**

| UNIT # | LOT SIZE    | LEASABLE<br>SQ. FT. | USAGE                     |
|--------|-------------|---------------------|---------------------------|
| Lot 1  | 2.22 acres  | 5,376               | Royal Farms<br>(Now Open) |
| Lot 2  | 2.843 acres | TBD                 | Sold<br>(Owned by Others) |