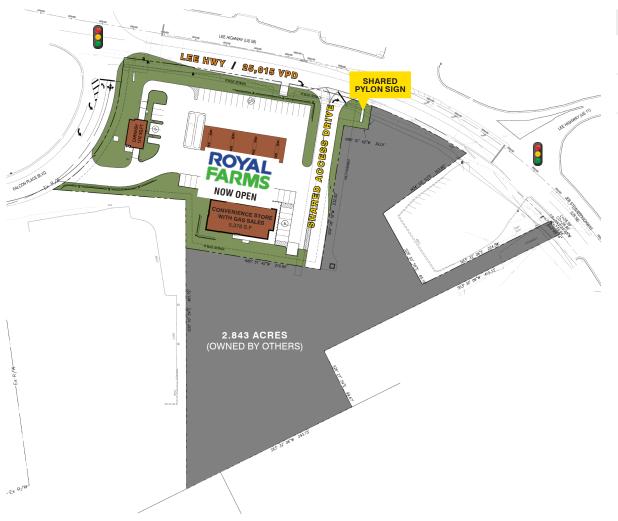

### SITE PLAN

### **TENANT INFORMATION**

| UNIT # | LOT SIZE    | LEASABLE<br>SQ. FT. | USAGE                     |
|--------|-------------|---------------------|---------------------------|
| Lot 1  | 2.22 acres  | 5,376               | Royal Farms<br>(Now Open) |
| Lot 2  | 2.843 acres | TBD                 | Sold<br>(Owned by Others) |

Latitude: 36.711897 Longitude: -81.928236

Lee Highway and Falcon Place Blvd, Abingdon, VA 24211

All aspects of the above lease plan, including access points, dimensions, addresses, trade names, etc. are believed to be accurate but remain subject to change at any time without notice.