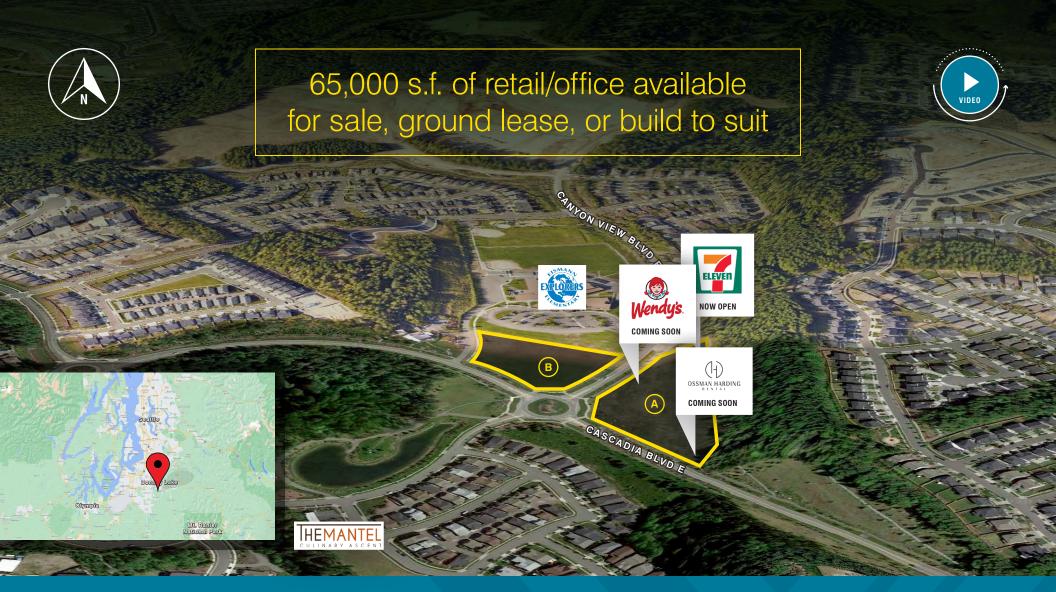

# **SITE PLAN**

# **NOW OPEN** COMING SOON LOT 3/4 OSSMAN HARDING COMING SOON Latitude: 47.130856 Longitude: -122.175265 LEASE PLAN

Cascadia Blvd E and Canyon View Blvd E, Bonney Lake, WA 98391

# **TENANT INFORMATION**

| UNIT #   | GROSS<br>ACRES | USABLE<br>ACRES | PROPOSED<br>USAGE                   |
|----------|----------------|-----------------|-------------------------------------|
| PARCEL A |                |                 |                                     |
| LOT 1    | 1.18           | 1.03            | 7-Eleven<br>(now open)              |
| LOT 2    | 0.86           | 0.72            | Wendy's<br>(coming soon)            |
| LOT 3    | 0.55           | 0.50            | Available                           |
| LOT 4    | 0.76           | 0.49            | Available                           |
| LOT 5    | 0.84           | 0.73            | Available                           |
| LOT 6    | 0.90           | 0.73            | Available                           |
| LOT 7    | 0.96           | 0.61            | Ossman Harding Dental (coming soon) |

#### PARCEL B

| LOT 1             | 0.75       | 0.72 | Available             |
|-------------------|------------|------|-----------------------|
| LOT 2             | 1.00       | 1.00 | Available             |
| LOT 3             | 1.50       | 1.50 | Daycare<br>(proposed) |
| Parking provided: | 233 stalls |      |                       |

- » Call for details regarding land purchases and ground rent pricing
- » Please note: Parcel "A", Lot #3 and #4 can be combined
- » Please note: Parcel "A", Lot #5 and #6 can be combined
- » Please note: Parcel "B", Lot #1 and #2 can be combined