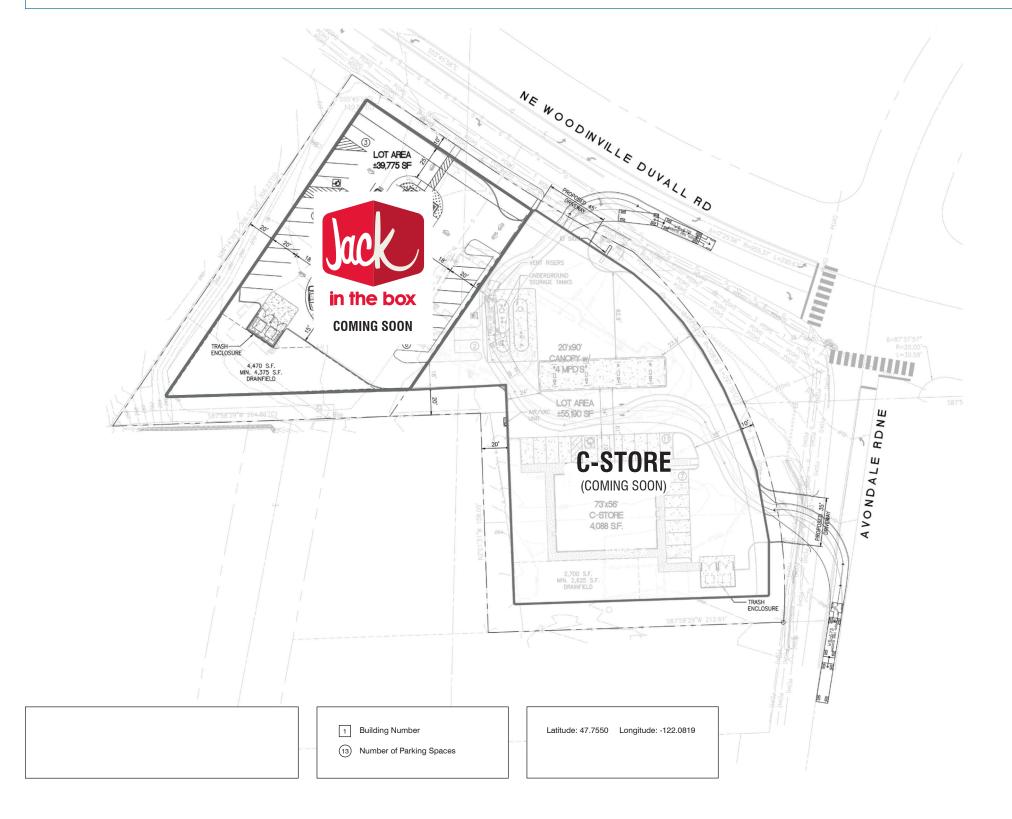

# SITE PLAN

# **TENANT INFORMATION**

| UNIT # | ACRES | LEASEABLE<br>SQ. FT. | LESSEE                           |
|--------|-------|----------------------|----------------------------------|
| Pad A  | 1.27  | TBD                  | C-Store<br>(coming soon)         |
| Pad B  | 0.88  | TBD                  | Jack in the Box<br>(coming soon) |

All aspects of the above lease plan, including access points, dimensions, addresses, trade names, etc. are believed to be accurate by remain subject to change at any time without notice.