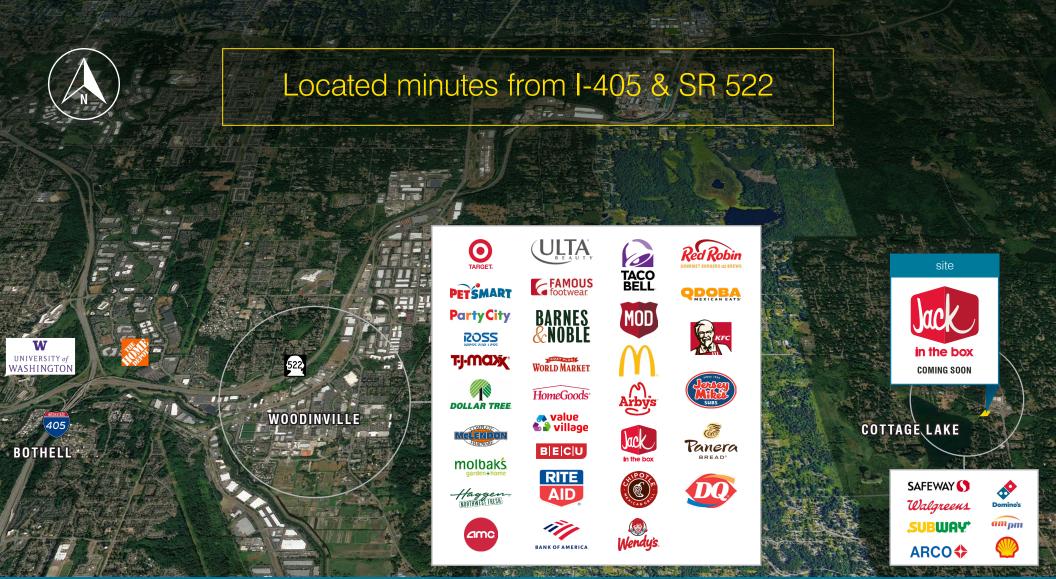

## **PROPERTY HIGHLIGHTS**

- » Located in residential area moments from major retail
- » Located minutes from I-405 & SR 522

## **NEARBY TENANTS**

- » Walgreens
- » Safeway
- » Target » Domino's » Haggen

» Shell

» T-Mobile

» PetSmart » Barnes & Noble

- » Subway
- » AmPm
- » Arco