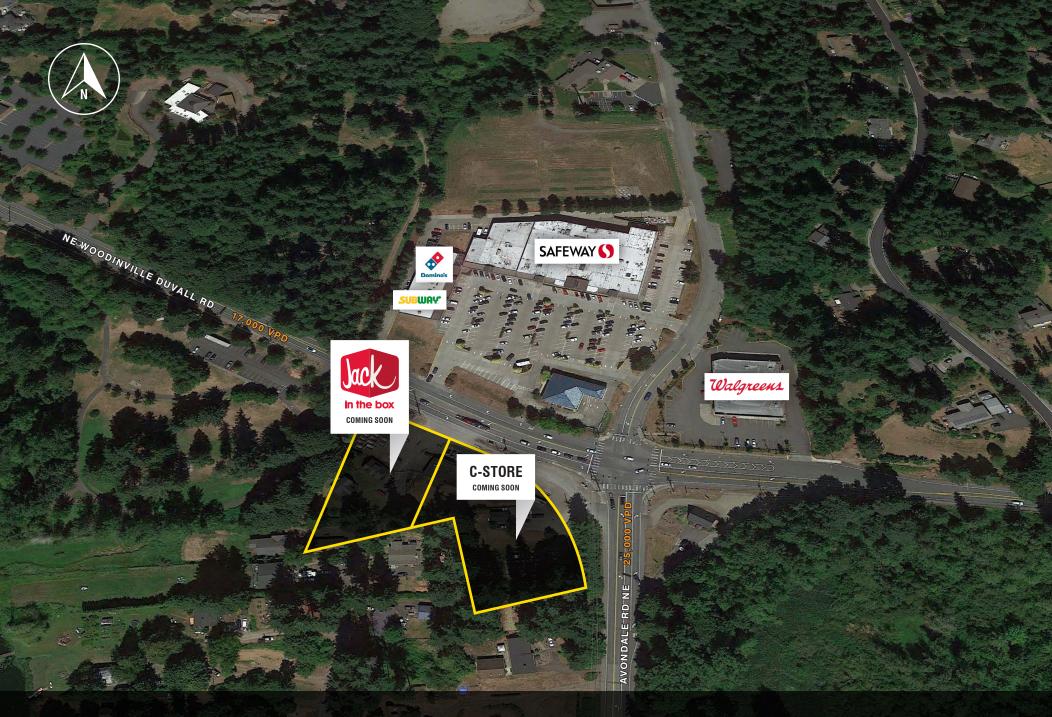

cottage lake

building your future on our history

## **PROPERTY HIGHLIGHTS**

- » Located in residential area moments from major retail
- » Located minutes from I-405 & SR 522

## **NEARBY TENANTS**

- » Walgreens
- » Safeway
- » Target » Domino's » Haggen

» Shell

» T-Mobile

» PetSmart » Barnes & Noble

- » Subway
- » AmPm
- » Arco