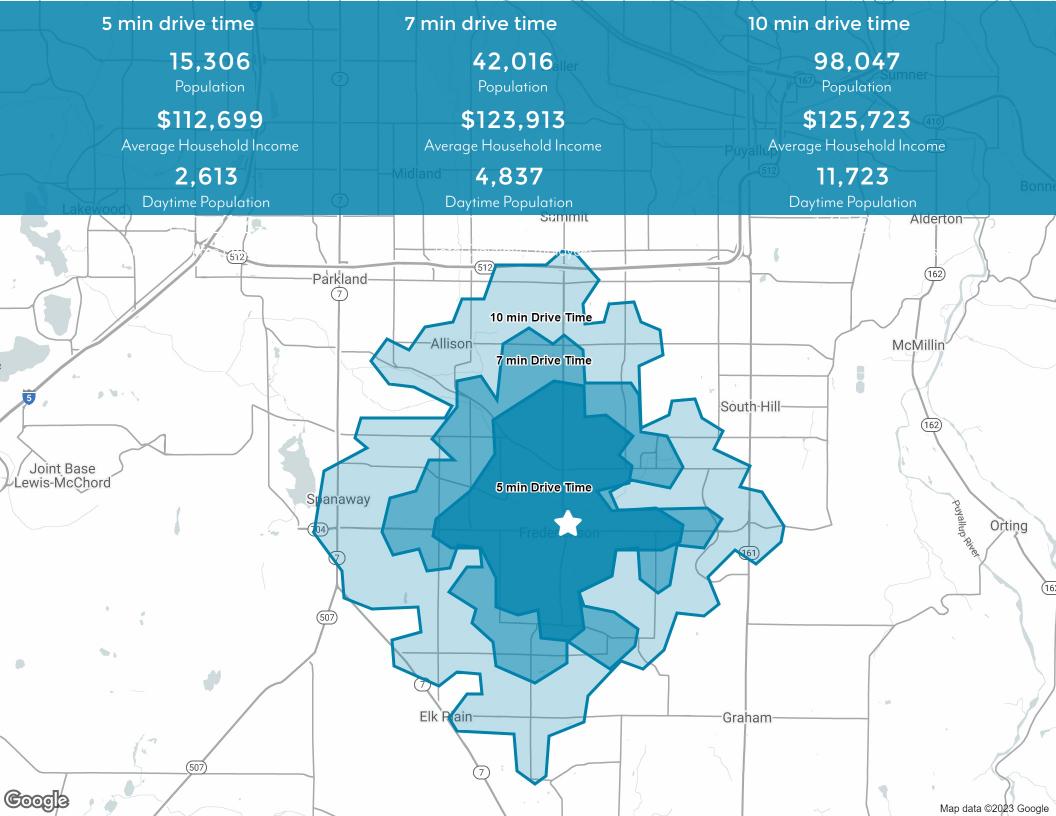

#### About the Property

- PROJECT SIZE: 6.7 AC
- LOTS AVILABLE:
  - LOT 2: ± .94AC
  - LOT 3: ± 1.37AC
  - LOT SIZES ARE FLEXIBLE
- SITE HAS ACCESS FROM TWO TRAFFIC SIGNALS
- STRONG NEARBY RESTAURANT VOLUMES
- ZONED: EMPLOYMENT CORRIDOR
- CANYON RD E: 62,284 ADT
- 176TH ST. E: 40,548 ADT