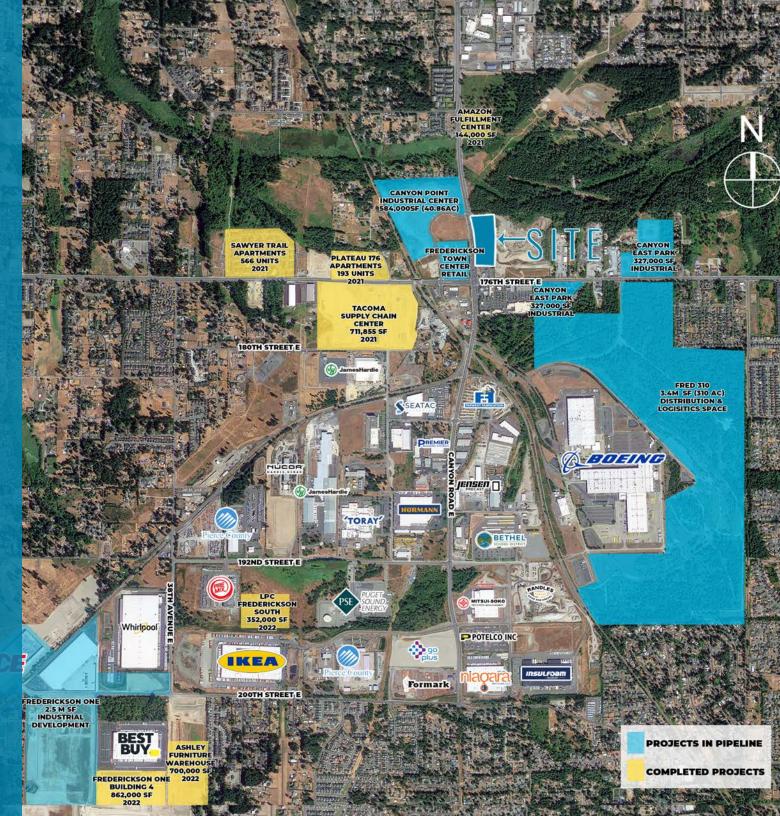

#### Frederickson Industrial Pipeline

TOTAL INVENTORY:

10.36 M SF

UNDER CONSTRUCTION:

2.86 M SF