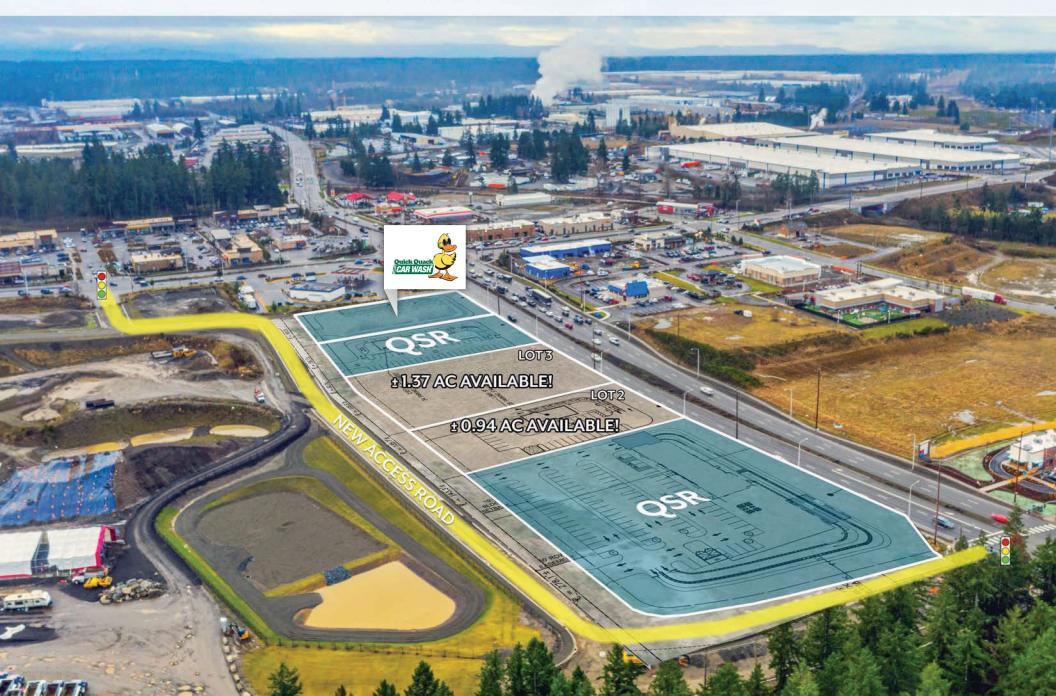

# Frederickson Landing | Retail Pads 17200 CANYON ROAD E, PUYALLUP, WA

#### About the Property

- PROJECT SIZE: 6.7 AC
- LOTS AVILABLE:
  - LOT 2: ± .94AC
  - LOT 3: ± 1.37AC
  - LOT SIZES ARE FLEXIBLE
- SITE HAS ACCESS FROM TWO TRAFFIC SIGNALS
- STRONG NEARBY RESTAURANT VOLUMES
- ZONED: EMPLOYMENT CORRIDOR
- CANYON RD E: 62,284 ADT
- 176TH ST. E: 40,548 ADT