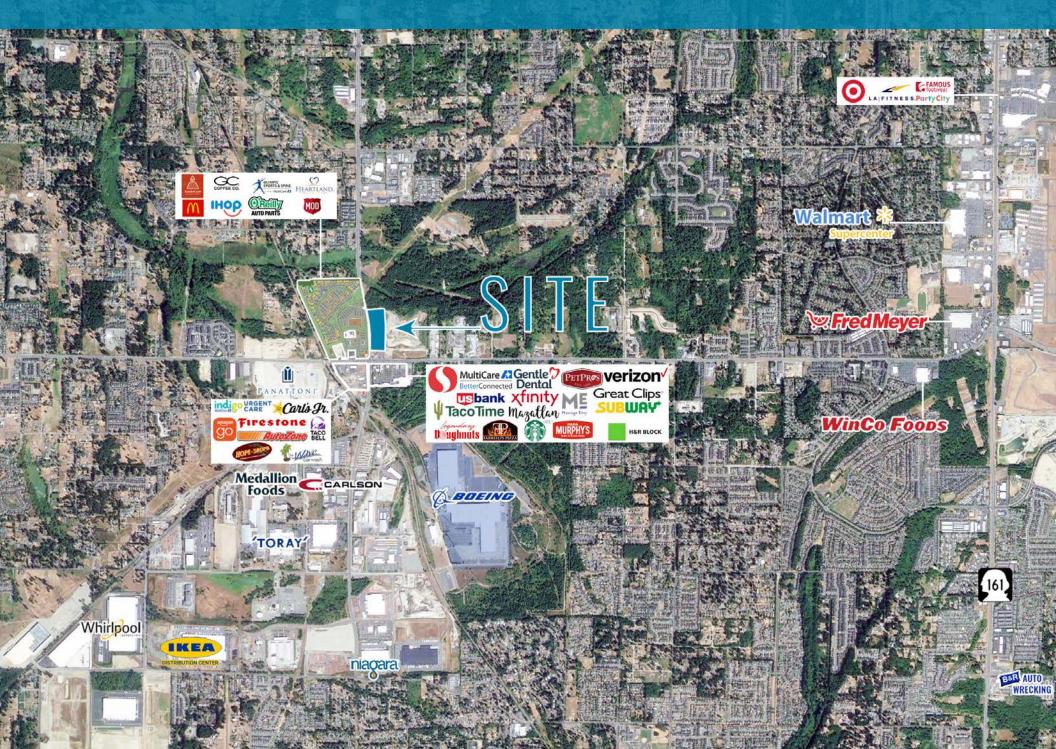

# Frederickson Landing | Retail Pads 17200 CANYON ROAD E, PUYALLUP, WA



### Site Plan





#### About the Property

- PROJECT SIZE: 6.7 AC
- LOTS AVILABLE:
  - LOT 2: ± .94AC
  - LOT 3: ± 1.37AC
  - LOT SIZES ARE FLEXIBLE
- SITE HAS ACCESS FROM TWO TRAFFIC SIGNALS
- STRONG NEARBY RESTAURANT VOLUMES
- ZONED: EMPLOYMENT CORRIDOR
- CANYON RD E: 62,284 ADT
- 176TH ST. E: 40,548 ADT

#### Frederickson Industrial Pipeline

TOTAL INVENTORY:

10.36 M SF

UNDER CONSTRUCTION:

2.86 M SF



## Market Aerial









#### John Viacava

Visconsi Comapnies, Ltd. 30050 Chagrin Blvd., Suite 360 Pepper Pike, OH 44124

+1 206.849.4403 mobile

jviacava@visconsi.com