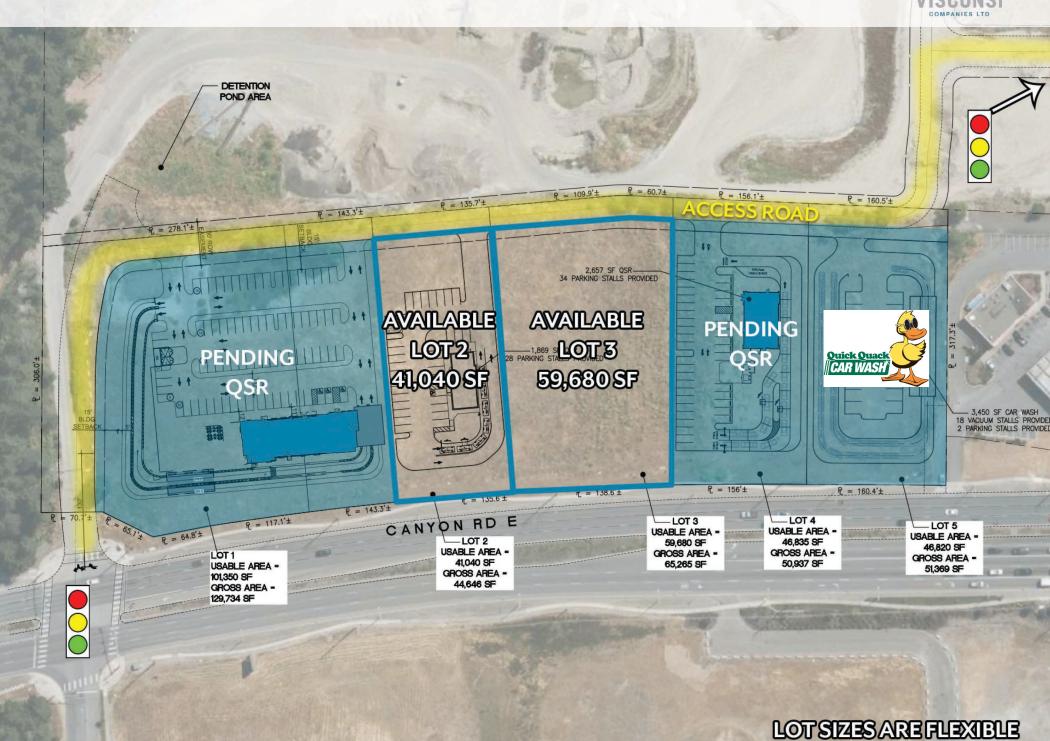

### Site Plan

#### About the Property

- PROJECT SIZE: 6.7 AC
- LOTS AVILABLE:
  - LOT 2: ± .94AC
  - LOT 3: ± 1.37AC
  - LOT SIZES ARE FLEXIBLE
- SITE HAS ACCESS FROM TWO TRAFFIC SIGNALS
- STRONG NEARBY RESTAURANT VOLUMES
- ZONED: EMPLOYMENT CORRIDOR
- CANYON RD E: 62,284 ADT
- 176TH ST. E: 40,548 ADT