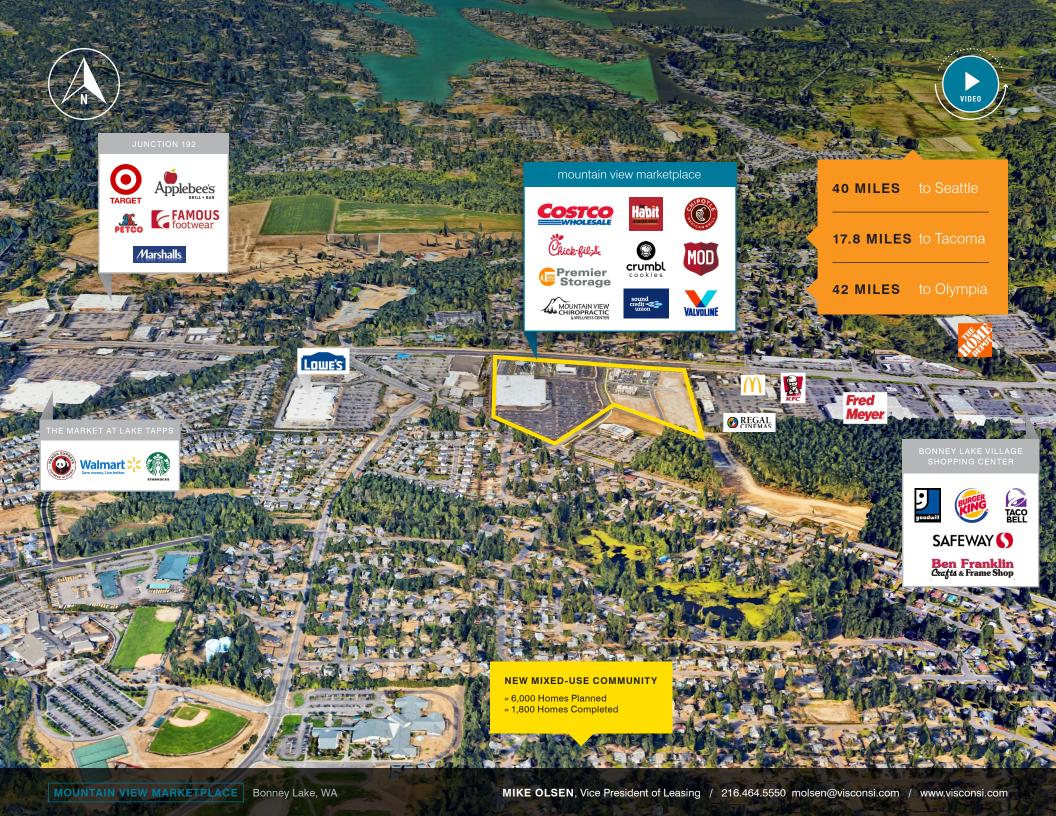

mountain view marketplace

BONNEY LAKE, WA

## **PROPERTY HIGHLIGHTS**

- » Costco anchored development with adjacent outlot opportunities
- » Easy access to new signalized intersection at SR 410 and 204th Ave.
- » Highly visible location with over 30,000 ADT on SR 410

# **MAJOR TENANTS**

- » Costco
- » Chick-fil-A
- » Chipotle
- » MOD Pizza
- » The Habit Burger
- » Valvoline

# **DEMOGRAPHICS**

|                | 1 MI. RADIUS | 3 MI. RADIUS | 5 MI. RADIUS |
|----------------|--------------|--------------|--------------|
| Population     | 6,627        | 50,813       | 92,170       |
| Households     | 2,289        | 17,096       | 32,196       |
| Average Income | \$118,911    | \$134,756    | \$135,950    |