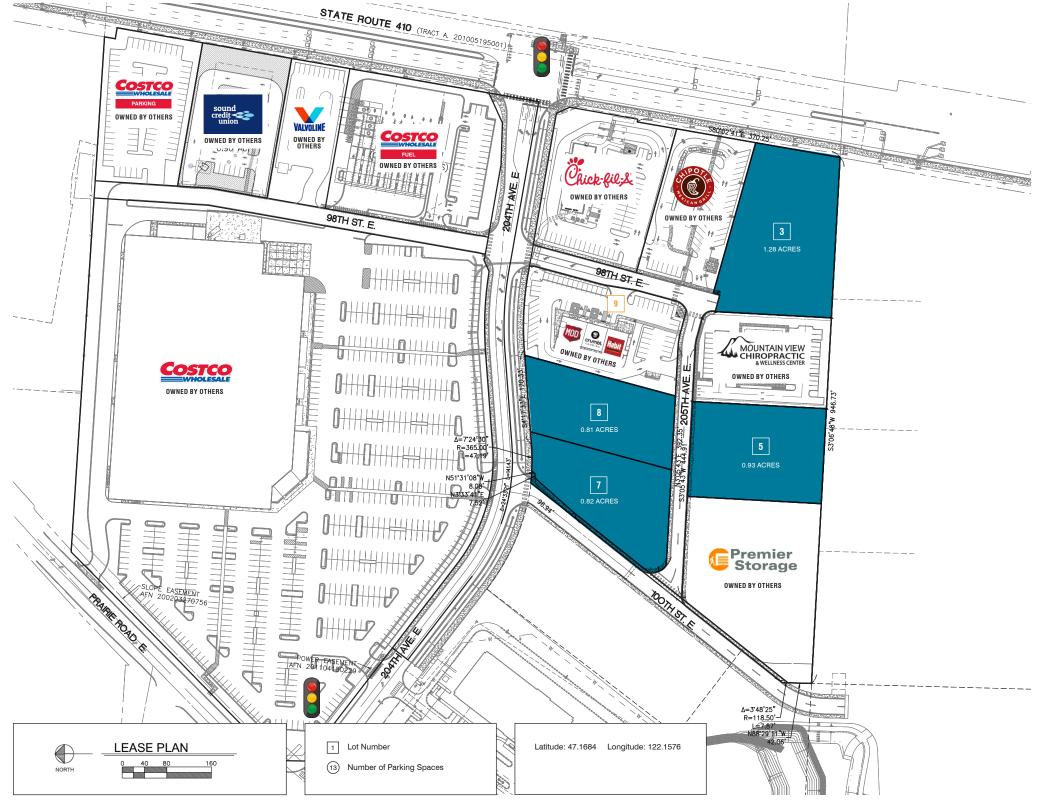

## **SITE PLAN**

#### **TENANT INFORMATION**

| LOT# | STREET#                   | LOT SIZE   | LEASABLE SF | LESSEE                                                               |
|------|---------------------------|------------|-------------|----------------------------------------------------------------------|
|      | 20202 98th St. E          | 1 acre     |             | Costco<br>(owned by others)                                          |
|      | 18320 WA-410 E            | 0.96 acres |             | Sound Credit Union (owned by others)                                 |
|      | 20302 98th St. E          | 0.62 acres |             | Valvoline<br>(owned by others)                                       |
|      | 20316 98th St E           | 1.70 acres |             | Costco Fuel<br>(owned by others)                                     |
|      | 20402 98th St. E          | 1.23 acres |             | Chick-Fil-A<br>(owned by others)                                     |
|      | 20216 98th St. E          | 0.90 acres |             | Chipotle<br>(owned by others)                                        |
| 3    | 20502 98th St. E          | 1.28 acres |             | Available                                                            |
|      | 9812 205th Ave. E         | 0.90 acres |             | Mountain View Chiropractic &<br>Wellness Center<br>(owned by others) |
| 5    | 9902 205th Ave. E         | 0.93 acres |             | Available                                                            |
|      | 9906 205th Ave. E         | 1.5 acres  |             | Premier Storage<br>(owned by others)                                 |
| 7    | 9910 205th Ave. E         | 0.82 acres |             | Available                                                            |
| 8    | 9903 205th Ave. E         | 0.81 acres |             | Available                                                            |
| 9    | 20411 98th St. E          | 1.06 acres |             |                                                                      |
|      | 20411 98th St. E – Unit A |            | 2,818 sf    | MOD Pizza<br>(owned by others)                                       |
|      | 20411 98th St. E – Unit B |            | 1,700 sf    | Crumbl Cookies<br>(owned by others)                                  |
|      | 20411 98th St. E – Unit C |            | 2,448 sf    | Habit Burger<br>(owned by others)                                    |

All aspects of the above lease plan, including access points, dimensions, addresses, trade names, etc. are believed to be accurate buremain subject to change at any time without notice.