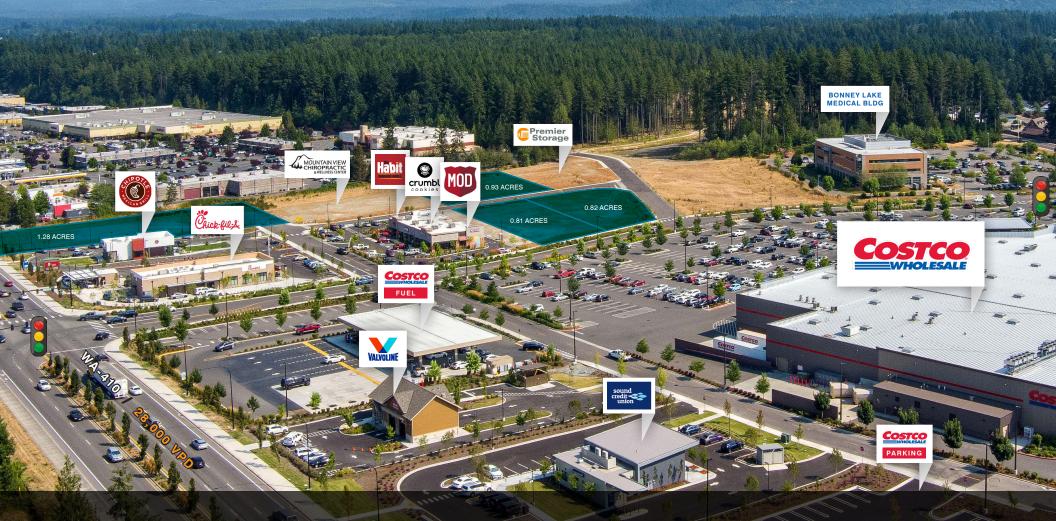

## **SITE PLAN**

#### **TENANT INFORMATION**

| LOT# | STREET#                   | LOT SIZE   | LEASABLE SF | LESSEE                                                               |
|------|---------------------------|------------|-------------|----------------------------------------------------------------------|
|      | 20202 98th St. E          | 1 acre     |             | Costco<br>(owned by others)                                          |
|      | 18320 WA-410 E            | 0.96 acres |             | Sound Credit Union (owned by others)                                 |
|      | 20302 98th St. E          | 0.62 acres |             | Valvoline<br>(owned by others)                                       |
|      | 20316 98th St E           | 1.70 acres |             | Costco Fuel<br>(owned by others)                                     |
|      | 20402 98th St. E          | 1.23 acres |             | Chick-Fil-A<br>(owned by others)                                     |
|      | 20216 98th St. E          | 0.90 acres |             | Chipotle<br>(owned by others)                                        |
| 3    | 20502 98th St. E          | 1.28 acres |             | Available                                                            |
|      | 9812 205th Ave. E         | 0.90 acres |             | Mountain View Chiropractic &<br>Wellness Center<br>(owned by others) |
| 5    | 9902 205th Ave. E         | 0.93 acres |             | Available                                                            |
|      | 9906 205th Ave. E         | 1.5 acres  |             | Premier Storage<br>(owned by others)                                 |
| 7    | 9910 205th Ave. E         | 0.82 acres |             | Available                                                            |
| 8    | 9903 205th Ave. E         | 0.81 acres |             | Available                                                            |
| 9    | 20411 98th St. E          | 1.06 acres |             |                                                                      |
|      | 20411 98th St. E – Unit A |            | 2,818 sf    | MOD Pizza<br>(owned by others)                                       |
|      | 20411 98th St. E – Unit B |            | 1,700 sf    | Crumbl Cookies<br>(owned by others)                                  |
|      | 20411 98th St. E – Unit C |            | 2,448 sf    | Habit Burger<br>(owned by others)                                    |