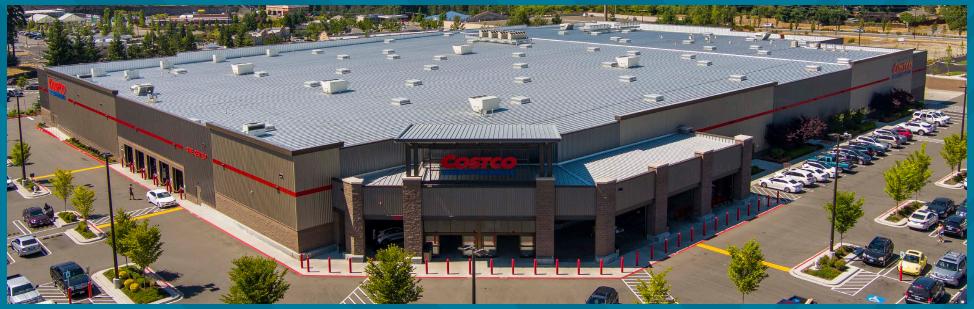

# **MAJOR TENANTS**

- » Costco
- » Chick-fil-A
- » Chipotle
- » MOD Pizza
- » The Habit Burger
- » Valvoline

#### **TENANT INFORMATION**

| LOT# | STREET#                   | LOT SIZE   | LEASABLE SF | LESSEE                                                               |
|------|---------------------------|------------|-------------|----------------------------------------------------------------------|
|      | 20202 98th St. E          | 1 acre     |             | Costco<br>(owned by others)                                          |
|      | 18320 WA-410 E            | 0.96 acres |             | Sound Credit Union (owned by others)                                 |
|      | 20302 98th St. E          | 0.62 acres |             | Valvoline<br>(owned by others)                                       |
|      | 20316 98th St E           | 1.70 acres |             | Costco Fuel<br>(owned by others)                                     |
|      | 20402 98th St. E          | 1.23 acres |             | Chick-Fil-A<br>(owned by others)                                     |
|      | 20216 98th St. E          | 0.90 acres |             | Chipotle<br>(owned by others)                                        |
| 3    | 20502 98th St. E          | 1.28 acres |             | Available                                                            |
|      | 9812 205th Ave. E         | 0.90 acres |             | Mountain View Chiropractic &<br>Wellness Center<br>(owned by others) |
| 5    | 9902 205th Ave. E         | 0.93 acres |             | Available                                                            |
|      | 9906 205th Ave. E         | 1.5 acres  |             | Premier Storage<br>(owned by others)                                 |
| 7    | 9910 205th Ave. E         | 0.82 acres |             | Available                                                            |
| 8    | 9903 205th Ave. E         | 0.81 acres |             | Available                                                            |
| 9    | 20411 98th St. E          | 1.06 acres |             |                                                                      |
|      | 20411 98th St. E – Unit A |            | 2,818 sf    | MOD Pizza<br>(owned by others)                                       |
|      | 20411 98th St. E – Unit B |            | 1,700 sf    | Crumbl Cookies<br>(owned by others)                                  |
|      | 20411 98th St. E – Unit C |            | 2,448 sf    | Habit Burger<br>(owned by others)                                    |