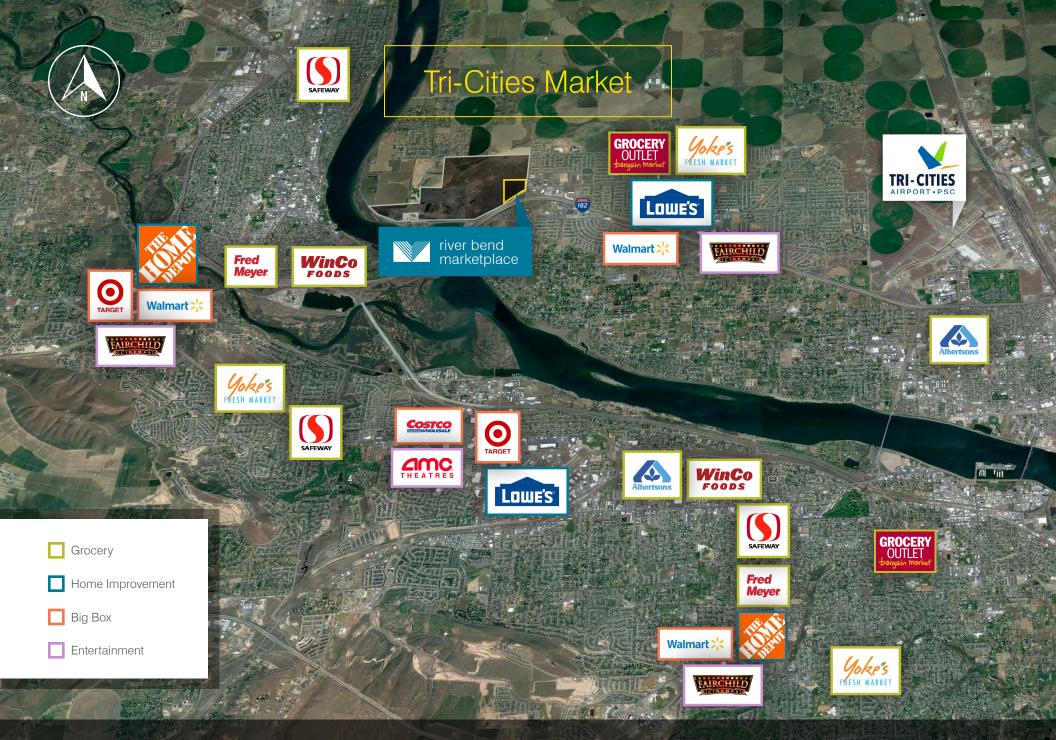

# **MAJOR EMPLOYERS**

DARIGOLD

2020

73,590

99,712

303,501

**POPULATION GROWTH** 

(Pasco / Richland / Kennewick)

City of Pasco

Franklin County

**Tri-Cities MSA** 

HEED MARTIN

(Ŧ) Tyson

**Pacific Northwest** 

2000

32,066

49,630

191,822

LambWeston

2040

113,000

158,574

410,000

| DEN |  |  | 00 |
|-----|--|--|----|
|     |  |  |    |
|     |  |  |    |