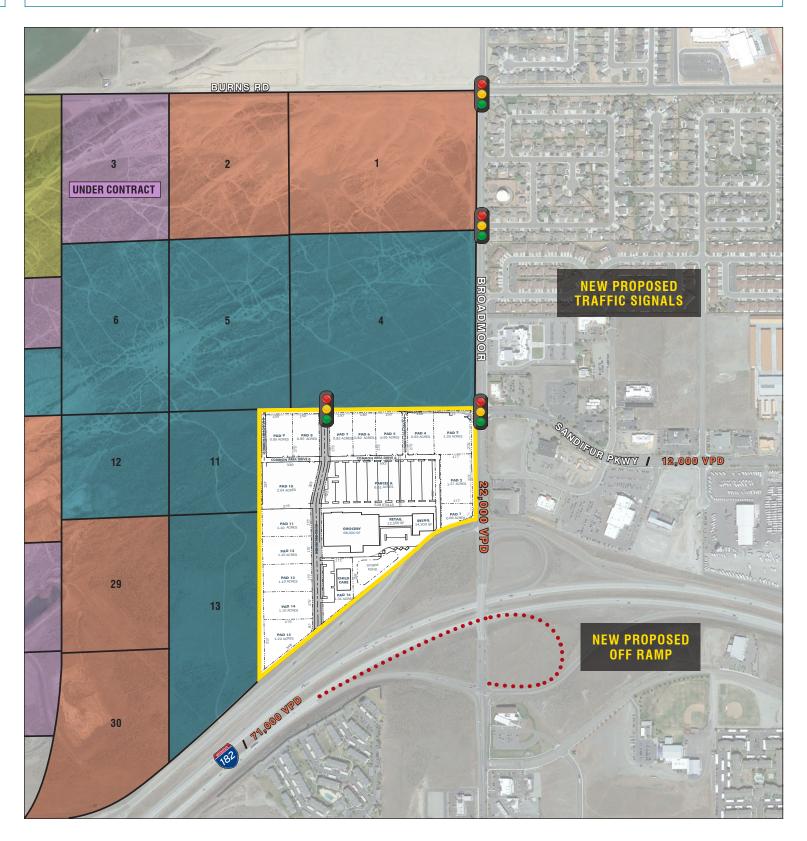

### river bend marketplace

AT BROADMOOR / PASCO, WA



building your future on our history



### Up to 5,000 New Residential Units



river bend marketplace

BRAD GOLDBERG Executive Vice President of Development

216.464.5550 / bgoldberg@visconsi.com

MIKE OLSEN Vice President of Leasing 216.464.5550 / molsen@visconsi.com JOHN VIACAVA Development & Leasing Manager 206.849.4403 / jviacava@visconsi.com SITE PLAN

**TRAFFIC IMPROVEMENTS** 





### river bend marketplace

AT BROADMOOR / PASCO, WA

#### BRAD GOLDBERG

Executive Vice President of Development 216.464.5550 / bgoldberg@visconsi.com MIKE OLSEN Vice President of Leasing 216.464.5550 / molsen@visconsi.com

### JOHN VIACAVA Development & Leasing Manager 206.849.4403 / jviacava@visconsi.com





### **54% GROWTH**

The anticipated population increase of The Clty of Pasco over the next 18 years – an additional 40,000 residents.

# **\$2.4 BILLION**

The Hanford Project's federal government-backed annual budget, continuing through 2065. The Project is a major contributor to the presence of a highly-skilled and educated workforce.

# **MAJOR EMPLOYERS**

DARIGOLD

2020

73,590

99,712

303,501



**POPULATION GROWTH** 

(Pasco / Richland / Kennewick)

City of Pasco

Frankli