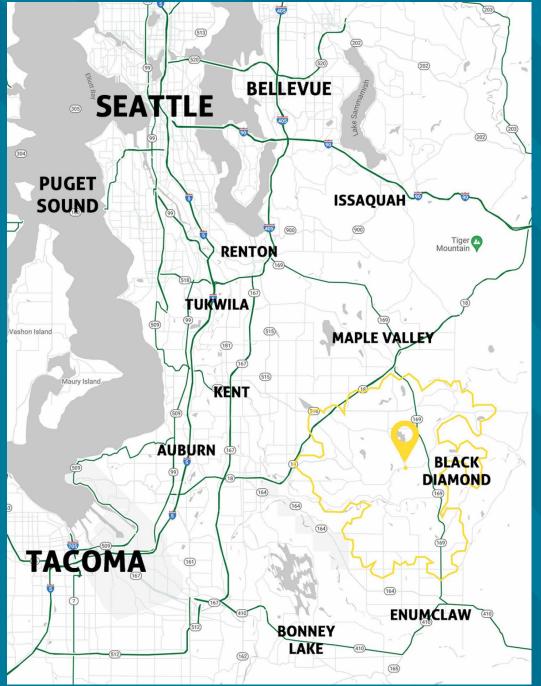

**BLACK DIAMOND, WA** 



building your future on our history









## 10 340°





Building Number

Number of Parking Spaces

Latitude: 47.3118 Longitude: -122.0259

## **TENANT INFORMATION**

| UNIT#         | ACRES  | PROPOSED USE   |  |
|---------------|--------|----------------|--|
| PARCELS A & B |        |                |  |
| Lot 01        | 5.45 ± | Retail Anchor  |  |
| Lot 02        | 0.64 ± | Retail Pad     |  |
| Lot 03        | 0.51 ± | Retail Pad     |  |
| Lot 04        | 0.70 ± | Retail Pad     |  |
| Lot 05        | 0.89 ± | Retail Pad     |  |
| Lot 06        | 0.72 ± | Retail Pad     |  |
| Lot 07        | 0.41 ± | Retail Pad     |  |
| Lot 08        | 1.67 ± | Daycare        |  |
| PARCEL        | С      |                |  |
| Lot 09        | 1.24 ± | Fuel / C Store |  |
| Lot 10        | 1.19 ± | Retail Pad     |  |
| Lot 11