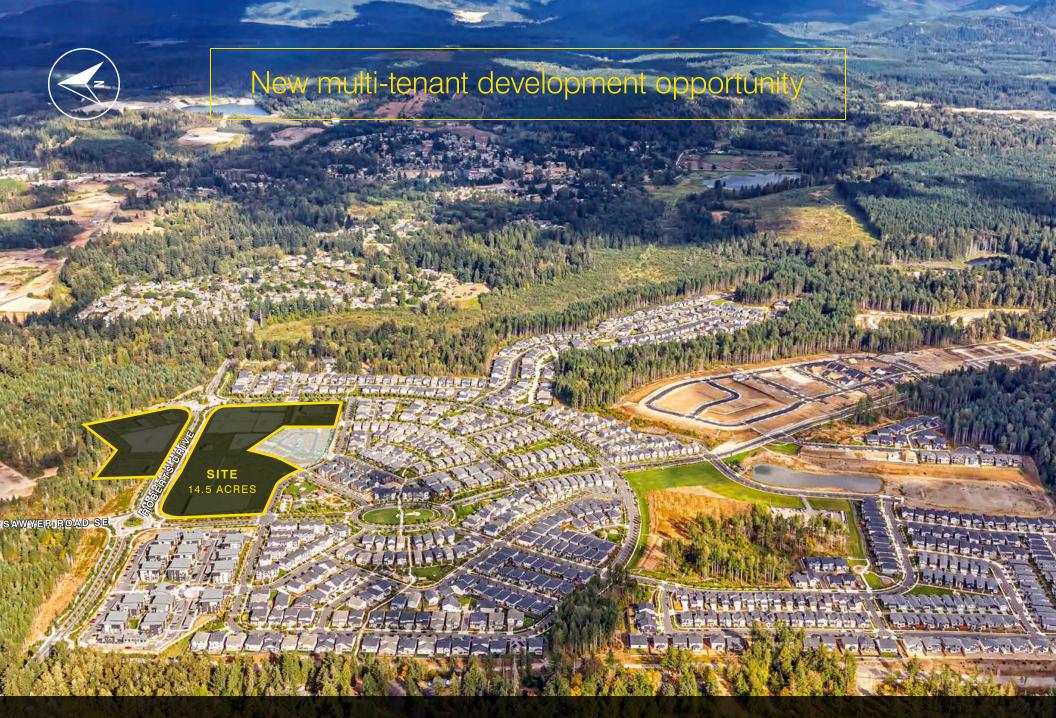

**BLACK DIAMOND, WA** 



building your future on our history









## 10 340°





Building Number

Number of Parking Spaces

Latitude: 47.3118 Longitude: -122.0259

## **TENANT INFORMATION**

| UNIT#         | ACRES  | PROPOSED USE   |  |
|---------------|--------|----------------|--|
| PARCELS A & B |        |                |  |
| Lot 01        | 5.45 ± | Retail Anchor  |  |
| Lot 02        | 0.64 ± | Retail Pad     |  |
| Lot 03        | 0.51 ± | Retail Pad     |  |
| Lot 04        | 0.70 ± | Retail Pad     |  |
| Lot 05        | 0.89 ± | Retail Pad     |  |
| Lot 06        | 0.72 ± | Retail Pad     |  |
| Lot 07        | 0.41 ± | Retail Pad     |  |
| Lot 08        | 1.67 ± | Daycare        |  |
| PARCEL        | С      |                |  |
| Lot 09        | 1.24 ± | Fuel / C