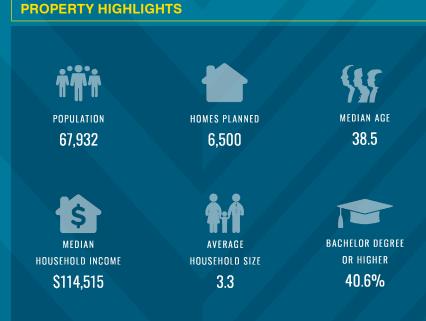

**BLACK DIAMOND, WA** 



building your future on our history









## 10 340°





Building Number

Number of Parking Spaces

Latitude: 47.3118 Longitude: -122.0259

## **TENANT INFORMATION**

| UNIT#         | ACRES  | PROPOSED USE   |  |
|---------------|--------|----------------|--|
| PARCELS A & B |        |                |  |
| Lot 01        | 5.45 ± | Retail Anchor  |  |
| Lot 02        | 0.64 ± | Retail Pad     |  |
| Lot 03        | 0.51 ± | Retail Pad     |  |
| Lot 04        | 0.70 ± | Retail Pad     |  |
| Lot 05        | 0.89 ± | Retail Pad     |  |
| Lot 06        | 0.72 ± | Retail Pad     |  |
| Lot 07        | 0.41 ± | Retail Pad     |  |
| Lot 08        | 1.67 ± | Daycare        |  |
| PARCEL        | С      |                |  |
| Lot 09        | 1.24 ± | Fuel / C Store |  |
| Lot 10        | 1.19 ± | Retail Pad     |  |
| Lot 11