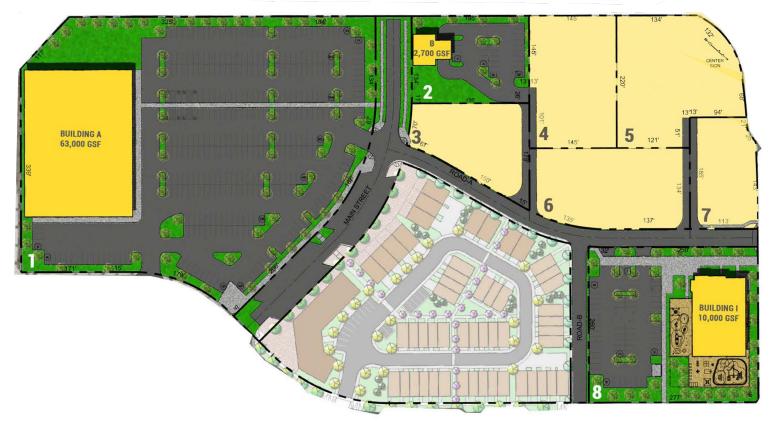

## **TENANT INFORMATION**

| UNIT#         | ACRES  | PROPOSED USE   |  |
|---------------|--------|----------------|--|
| PARCELS A & B |        |                |  |
| Lot 01        | 5.45 ± | Retail Anchor  |  |
| Lot 02        | 0.64 ± | Retail Pad     |  |
| Lot 03        | 0.51 ± | Retail Pad     |  |
| Lot 04        | 0.70 ± | Retail Pad     |  |
| Lot 05        | 0.89 ± | Retail Pad     |  |
| Lot 06        | 0.72 ± | Retail Pad     |  |
| Lot 07        | 0.41 ± | Retail Pad     |  |
| Lot 08        | 1.67 ± | Daycare        |  |
| PARCEL        | С      |                |  |
| Lot 09        | 1.24 ± | Fuel / C Store |  |
| Lot 10        | 1.19 ± | Retail Pad     |  |
| Lot 11        | 0.83 ± | QSR Pad        |  |

All aspects of the above lease plan, including access points, dimensions, addresses, trade names, etc. are believed to be accurate but remain subject to change at any time without notice.