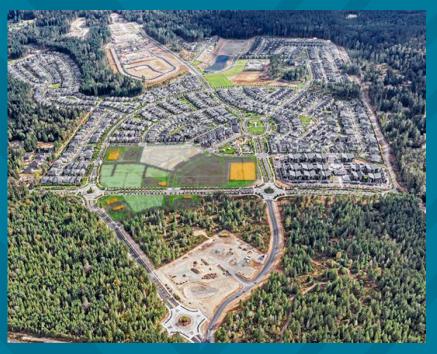

**BLACK DIAMOND, WA** 



building your future on our history









## 10 340°





Building Number

Number of Parking Spaces

Latitude: 47.3118 Longitude: -122.0259

## **TENANT INFORMATION**

| UNIT#         | ACRES  | PROPOSED USE   |  |
|---------------|--------|----------------|--|
| PARCELS A & B |        |                |  |
| Lot 01        | 5.45 ± | Retail Anchor  |  |
| Lot 02        | 0.64 ± | Retail Pad     |  |
| Lot 03        | 0.51 ± | Retail Pad     |  |
| Lot 04        | 0.70 ± | Retail Pad     |  |
| Lot 05        | 0.89 ± | Retail Pad     |  |
| Lot 06        | 0.72 ± | Retail Pad     |  |
| Lot 07        | 0.41 ± | Retail Pad     |  |
| Lot 08        | 1.67 ± | Daycare        |  |
| PARCEL        | С      |                |  |
| Lot 09        | 1.24 ± | Fuel / C Store |  |
| Lot 10        | 1.19 ± | Retail Pad     |  |
| Lot 11