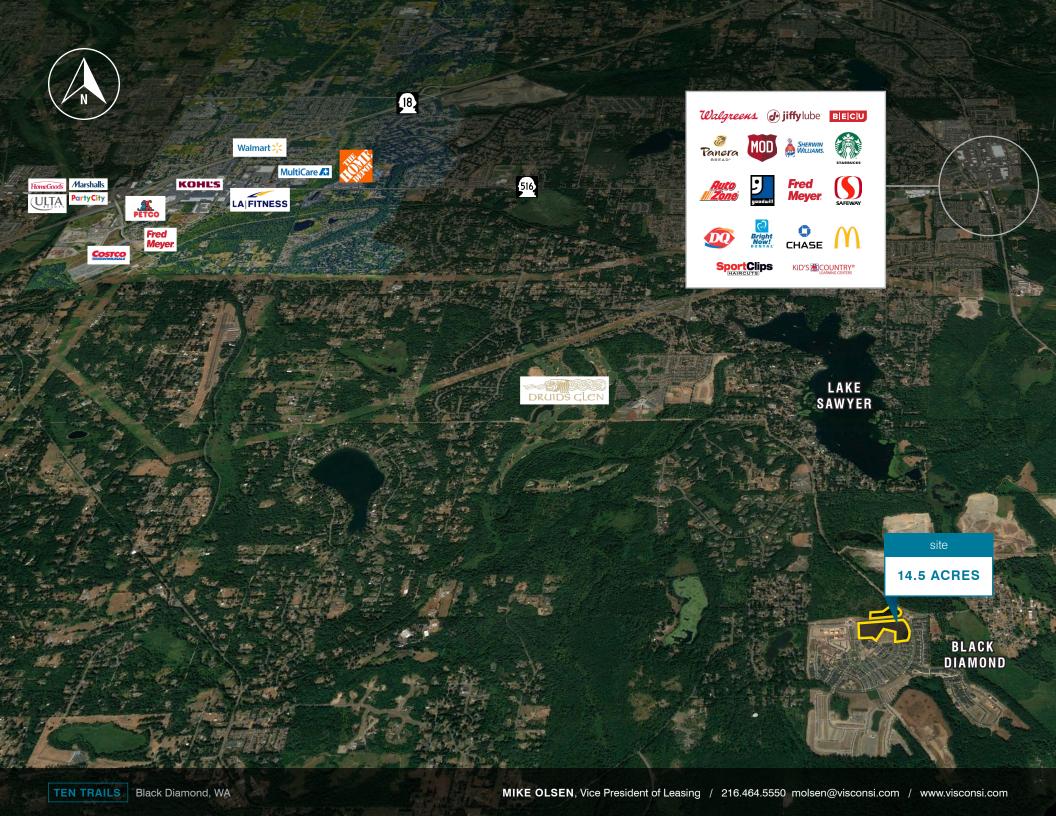

**BLACK DIAMOND, WA** 



building your future on our history









## 10 340°





Building Number

Number of Parking Spaces

Latitude: 47.3118 Longitude: -122.0259

## **TENANT INFORMATION**

| UNIT#         | ACRES  | PROPOSED USE   |  |
|---------------|--------|----------------|--|
| PARCELS A & B |        |                |  |
| Lot 01        | 5.45 ± | Retail Anchor  |  |
| Lot 02        | 0.64 ± | Retail Pad     |  |
| Lot 03        | 0.51 ± | Retail Pad     |  |
| Lot 04        | 0.70 ± | Retail Pad     |  |
| Lot 05        | 0.89 ± | Retail Pad     |  |
| Lot 06        | 0.72 ± | Retail Pad     |  |
| Lot 07        | 0.41 ± | Retail Pad     |  |
| Lot 08        | 1.67 ± | Daycare        |  |
| PARCEL        | С      |                |  |
| Lot 09        | 1.24 ± | Fuel / C Store |  |
| Lot 10        | 1.19 ± | Retail Pad     |  |
| Lot 11